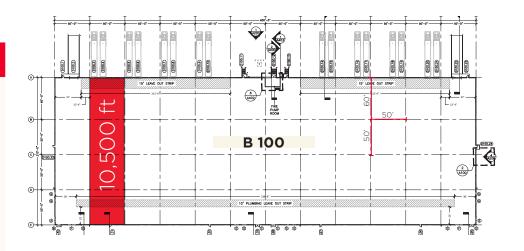

#### **BUILDING BREAKDOWN**

| BUILDING BREAKDOWN                          |                                             |                            |  |
|---------------------------------------------|---------------------------------------------|----------------------------|--|
| B 100                                       | B 200                                       | <b>B 300</b>               |  |
| 7601 WILSHIRE CREEK BLVD                    | 7620 WILSHIRE CREEK BLVD                    | 616 W WILSHIRE BLVD        |  |
| ± 126,000 SF                                | ± 96,000 SF                                 | ± 144,500 SF               |  |
| <b>± 31,500 SF</b>                          | <b>± 24,000 SF</b>                          | <b>± 31,500 SF</b>         |  |
| Minimum Divisibility                        | Minimum Divisibility                        | Minimum Divisibility       |  |
| <b>16</b>                                   | <b>16</b>                                   | <b>20</b>                  |  |
| Dock Doors                                  | Dock Doors                                  | Dock Doors                 |  |
| <b>2</b>                                    | <b>2</b>                                    | <b>2</b>                   |  |
| Drive-Ins                                   | Drive-Ins                                   | Drive-Ins                  |  |
| <b>32'</b>                                  | <b>28'</b>                                  | <b>32'</b>                 |  |
| Clear Height                                | Clear Height                                | Clear Height               |  |
| <b>50' x 50'</b>                            | <b>50' x 50'</b>                            | <b>50' x 50'</b>           |  |
| Column Spacing                              | Column Spacing                              | Column Spacing             |  |
| <b>60'</b>                                  | <b>60'</b>                                  | <b>60'</b>                 |  |
| Speed Bay                                   | Speed Bay                                   | Speed Bay                  |  |
| <b>10,500'</b>                              | <b>8,000'</b>                               | <b>10,500'</b>             |  |
| Bay Size                                    | Bay Size                                    | Bay Size                   |  |
| <b>130'</b><br>Truck Court<br><i>shared</i> | <b>130'</b><br>Truck Court<br><i>shared</i> | <b>185'</b><br>Truck Court |  |
| <b>168</b>                                  | <b>146</b>                                  | <b>171</b>                 |  |
| Car Parks                                   | Car Parks                                   | Car Parks                  |  |
| <b>21</b><br>Trailer Parks<br><i>shared</i> | <b>21</b><br>Trailer Parks<br><i>shared</i> | <b>47</b><br>Trailer Parks |  |
| <b>ESFR</b>                                 | <b>ESFR</b>                                 | <b>ESFR</b>                |  |
| Sprinklers                                  | Sprinklers                                  | Sprinklers                 |  |
| <b>LED</b>                                  | <b>LED</b>                                  | <b>LED</b>                 |  |
| Lighting                                    | Lighting                                    | Lighting                   |  |
| FLOOR PLANS                                 |                                             |                            |  |