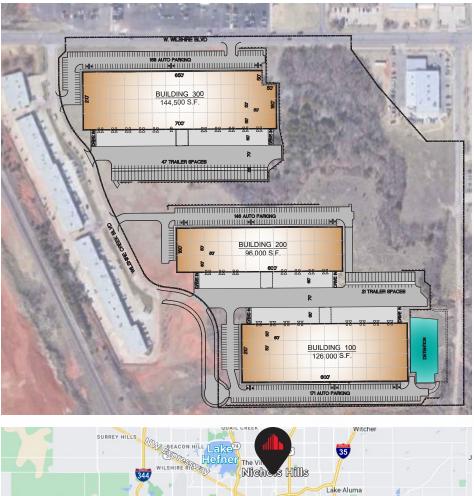

#### **PROPERTY OVERVIEW**

| TOTAL SQ. FT:              | ± 366,500 SF                                                                                |  |
|----------------------------|---------------------------------------------------------------------------------------------|--|
| No. of Bldgs:              | 3                                                                                           |  |
| BUILDING 100:              | ± 126,000 SF                                                                                |  |
| BUILDING 200:              | ± 96,000 SF                                                                                 |  |
| BUILDING 300:              | ± 144,500 SF                                                                                |  |
| Lot Size:                  | ± 34.00 Acres                                                                               |  |
| Clear Height:              | 28' - 32'                                                                                   |  |
| Trailer Parks   Car Parks: | 68   485                                                                                    |  |
| Sprinklers:                | ESFR                                                                                        |  |
| Lighting:                  | LED                                                                                         |  |
| Submarket:                 | Northwest                                                                                   |  |
| LEASE RATE:                | Contact Broker<br>ALLAN MEADORS, SIOR<br>ameadors@commercialoklahoma.com<br>+1 405 778 9158 |  |
|                            |                                                                                             |  |

#### **BUILDING BREAKDOWN**

| BUILDING BREAKDOWN                          |                                             |                            |  |
|---------------------------------------------|---------------------------------------------|----------------------------|--|
| B 100                                       | B 200                                       | <b>B 300</b>               |  |
| 7601 WILSHIRE CREEK BLVD                    | 7620 WILSHIRE CREEK BLVD                    | 616 W WILSHIRE BLVD        |  |
| ± 126,000 SF                                | ± 96,000 SF                                 | ± 144,500 SF               |  |
| <b>± 31,500 SF</b>                          | <b>± 24,000 SF</b>                          | <b>± 31,500 SF</b>         |  |
| Minimum Divisibility                        | Minimum Divisibility                        | Minimum Divisibility       |  |
| <b>16</b>                                   | <b>16</b>                                   | <b>20</b>                  |  |
| Dock Doors                                  | Dock Doors                                  | Dock Doors                 |  |
| <b>2</b>                                    | <b>2</b>                                    | <b>2</b>                   |  |
| Drive-Ins                                   | Drive-Ins                                   | Drive-Ins                  |  |
| <b>32'</b>                                  | <b>28'</b>                                  | <b>32'</b>                 |  |
| Clear Height                                | Clear Height                                | Clear Height               |  |
| <b>50' x 50'</b>                            | <b>50' x 50'</b>                            | <b>50' x 50'</b>           |  |
| Column Spacing                              | Column Spacing                              | Column Spacing             |  |
| <b>60'</b>                                  | <b>60'</b>                                  | <b>60'</b>                 |  |
| Speed Bay                                   | Speed Bay                                   | Speed Bay                  |  |
| <b>10,500'</b>                              | <b>8,000'</b>                               | <b>10,500'</b>             |  |
| Bay Size                                    | Bay Size                                    | Bay Size                   |  |
| <b>130'</b><br>Truck Court<br><i>shared</i> | <b>130'</b><br>Truck Court<br><i>shared</i> | <b>185'</b><br>Truck Court |  |
| <b>168</b>                                  | <b>146</b>                                  | <b>171</b>                 |  |
| Car Parks                                   | Car Parks                                   | Car Parks                  |  |
| <b>21</b><br>Trailer Parks<br><i>shared</i> | <b>21</b><br>Trailer Parks<br><i>shared</i> | <b>47</b><br>Trailer Parks |  |
| <b>ESFR</b>                                 | <b>ESFR</b>                                 | <b>ESFR</b>                |  |
| Sprinklers                                  | Sprinklers                                  | Sprinklers                 |  |
| <b>LED</b>                                  | <b>LED</b>                                  | <b>LED</b>                 |  |
| Lighting                                    | Lighting                                    | Lighting                   |  |
| FLOOR PLANS                                 |                                             |                            |  |