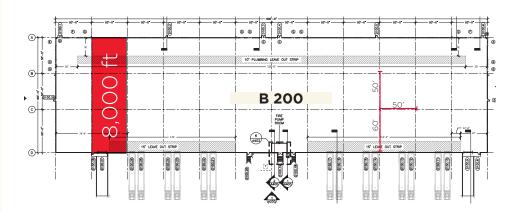

#### **BUILDING BREAKDOWN**

| BUILDING BREAKDOWN                          |                                             |                            |  |
|---------------------------------------------|---------------------------------------------|----------------------------|--|
| B 100                                       | B 200                                       | <b>B 300</b>               |  |
| 7601 WILSHIRE CREEK BLVD                    | 7620 WILSHIRE CREEK BLVD                    | 616 W WILSHIRE BLVD        |  |
| ± 126,000 SF                                | ± 96,000 SF                                 | ± 144,500 SF               |  |
| <b>± 31,500 SF</b>                          | <b>± 24,000 SF</b>                          | <b>± 31,500 SF</b>         |  |
| Minimum Divisibility                        | Minimum Divisibility                        | Minimum Divisibility       |  |
| <b>16</b>                                   | <b>16</b>                                   | <b>20</b>                  |  |
| Dock Doors                                  | Dock Doors                                  | Dock Doors                 |  |
| <b>2</b>                                    | <b>2</b>                                    | <b>2</b>                   |  |
| Drive-Ins                                   | Drive-Ins                                   | Drive-Ins                  |  |
| <b>32'</b>                                  | <b>28'</b>                                  | <b>32'</b>                 |  |
| Clear Height                                | Clear Height                                | Clear Height               |  |
| <b>50' x 50'</b>                            | <b>50' x 50'</b>                            | <b>50' x 50'</b>           |  |
| Column Spacing                              | Column Spacing                              | Column Spacing             |  |
| <b>60'</b>                                  | <b>60'</b>                                  | <b>60'</b>                 |  |
| Speed Bay                                   | Speed Bay                                   | Speed Bay                  |  |
| <b>10,500'</b>                              | <b>8,000'</b>                               | <b>10,500'</b>             |  |
| Bay Size                                    | Bay Size                                    | Bay Size                   |  |
| <b>130'</b><br>Truck Court<br><i>shared</i> | <b>130'</b><br>Truck Court<br><i>shared</i> | <b>185'</b><br>Truck Court |  |
| <b>168</b>                                  | <b>146</b>                                  | <b>171</b>                 |  |
| Car Parks                                   | Car Parks                                   | Car Parks                  |  |
| <b>21</b><br>Trailer Parks<br><i>shared</i> | <b>21</b><br>Trailer Parks<br><i>shared</i> | <b>47</b><br>Trailer Parks |  |
| <b>ESFR</b>                                 | <b>ESFR</b>                                 | <b>ESFR</b>                |  |
| Sprinklers                                  | Sprinklers                                  | Sprinklers                 |  |
| <b>LED</b>                                  | <b>LED</b>                                  | <b>LED</b>                 |  |
| Lighting                                    | Lighting                                    | Lighting                   |  |
| FLOOR PLANS                                 |                                             |                            |  |