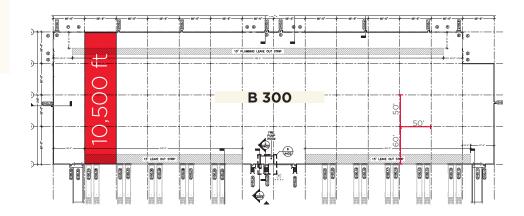

#### **BUILDING BREAKDOWN**

| BUILDING BREAKDOWN                          |                                             |                            |  |
|---------------------------------------------|---------------------------------------------|----------------------------|--|
| B 100                                       | B 200                                       | <b>B 300</b>               |  |
| 7601 WILSHIRE CREEK BLVD                    | 7620 WILSHIRE CREEK BLVD                    | 616 W WILSHIRE BLVD        |  |
| ± 126,000 SF                                | ± 96,000 SF                                 | ± 144,500 SF               |  |
| <b>± 31,500 SF</b>                          | <b>± 24,000 SF</b>                          | <b>± 31,500 SF</b>         |  |
| Minimum Divisibility                        | Minimum Divisibility                        | Minimum Divisibility       |  |
| <b>16</b>                                   | <b>16</b>                                   | <b>20</b>                  |  |
| Dock Doors                                  | Dock Doors                                  | Dock Doors                 |  |
| <b>2</b>                                    | <b>2</b>                                    | <b>2</b>                   |  |
| Drive-Ins                                   | Drive-Ins                                   | Drive-Ins                  |  |
| <b>32'</b>                                  | <b>28'</b>                                  | <b>32'</b>                 |  |
| Clear Height                                | Clear Height                                | Clear Height               |  |
| <b>50' x 50'</b>                            | <b>50' x 50'</b>                            | <b>50' x 50'</b>           |  |
| Column Spacing                              | Column Spacing                              | Column Spacing             |  |
| <b>60'</b>                                  | <b>60'</b>                                  | <b>60'</b>                 |  |
| Speed Bay                                   | Speed Bay                                   | Speed Bay                  |  |
| <b>10,500'</b>                              | <b>8,000'</b>                               | <b>10,500'</b>             |  |
| Bay Size                                    | Bay Size                                    | Bay Size                   |  |
| <b>130'</b><br>Truck Court<br><i>shared</i> | <b>130'</b><br>Truck Court<br><i>shared</i> | <b>185'</b><br>Truck Court |  |
| <b>168</b>                                  | <b>146</b>                                  | <b>171</b>                 |  |
| Car Parks                                   | Car Parks                                   | Car Parks                  |  |
| <b>21</b><br>Trailer Parks<br><i>shared</i> | <b>21</b><br>Trailer Parks<br><i>shared</i> | <b>47</b><br>Trailer Parks |  |
| <b>ESFR</b>                                 | <b>ESFR</b>                                 | <b>ESFR</b>                |  |
| Sprinklers                                  | Sprinklers                                  | Sprinklers                 |  |
| <b>LED</b>                                  | <b>LED</b>                                  | <b>LED</b>                 |  |
| Lighting                                    | Lighting                                    | Lighting                   |  |
| FLOOR PLANS                                 |                                             |                            |  |