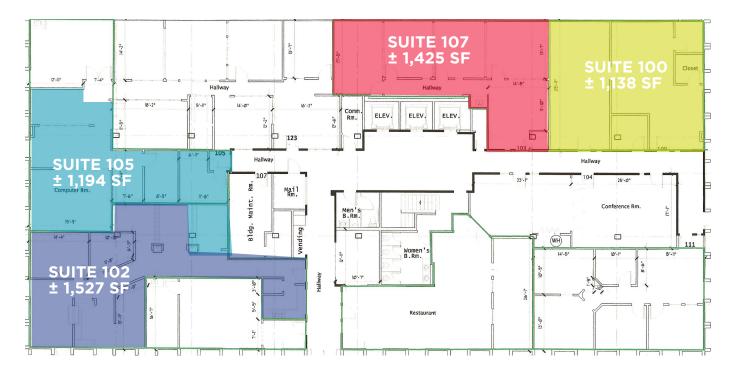

#### • 1ST FLOOR:

| Suite 100: | ± 1,138 SF |
|------------|------------|
| Suite 102: | ± 1,527 SF |
| Suite 105: | ± 1,194 SF |
| Suite 107: | ± 1,425 SF |

#### **1ST FLOOR**