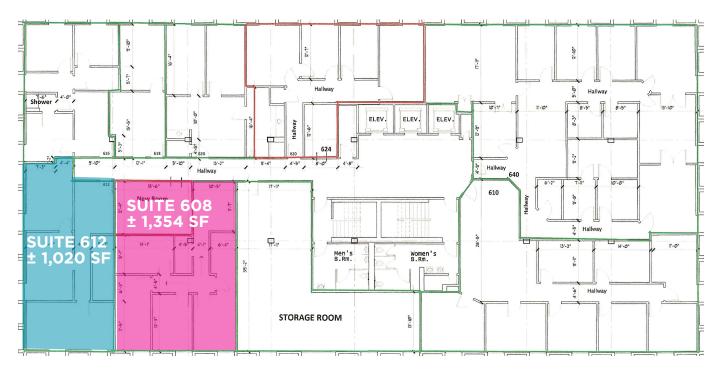

#### **5TH FLOOR:** Suite 502: ± 238 SF Suite 532: ± 4,306 SF Suite 513: ± 651 SF

**6TH FLOOR:** Suite 608: ± 1,354 SF Suite 612: ± 1,020 SF

### **6TH FLOOR**