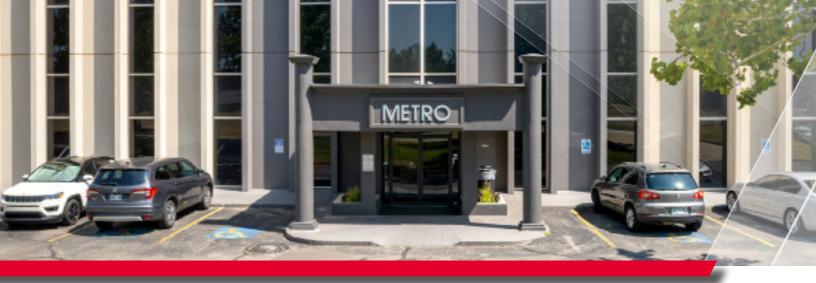

## METRO BUSINESS TOWER 2525 NW EXPRESSWAY OKLAHOMA CITY, OK 73112

## PROPERTY FEATURES

BUILDING SIZE: SPACE AVAILABLE: LOT SIZE: YEAR BUILT: STORIES: PARKING SPACES: PARKING RATIO: TENANCY: USE: ZONING: ± 72,960 SF ± 168 - 26,408 SF ± 2.27 AC 1973 6 209 Surface 2.86 / 1,000 Multi Office 0-2