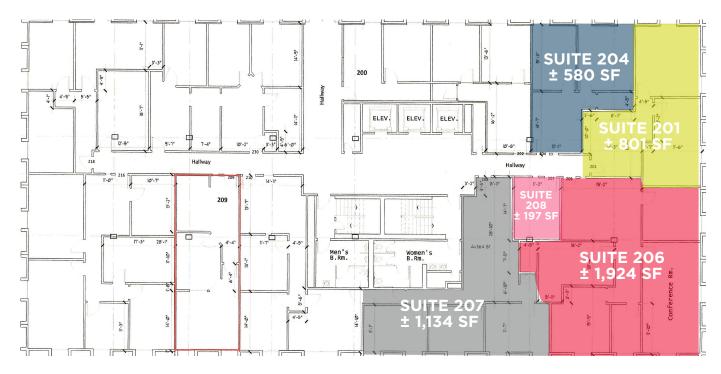

#### • 2ND FLOOR:

| Suite 201: | ± 801 SF   |
|------------|------------|
| Suite 204: | ± 580 SF   |
| Suite 206: | ± 1,924 SF |
| Suite 207: | ± 1,134 SF |
| Suite 208: | ± 197 SF   |

#### 2ND FLOOR

CUSHMAN & COMMERCIAL WAKEFIELD OKLAHOMA