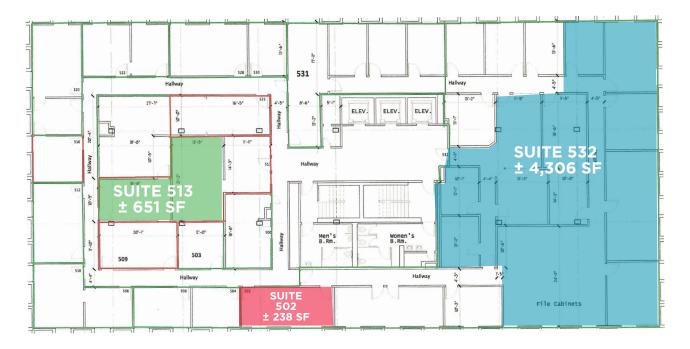

#### **5TH FLOOR:** Suite 502: ± 238 SF Suite 532: ± 4,306 SF Suite 513: ± 651 SF

**6TH FLOOR:** Suite 608: ± 1,354 SF Suite 612: ± 1,020 SF

#### **5TH FLOOR**