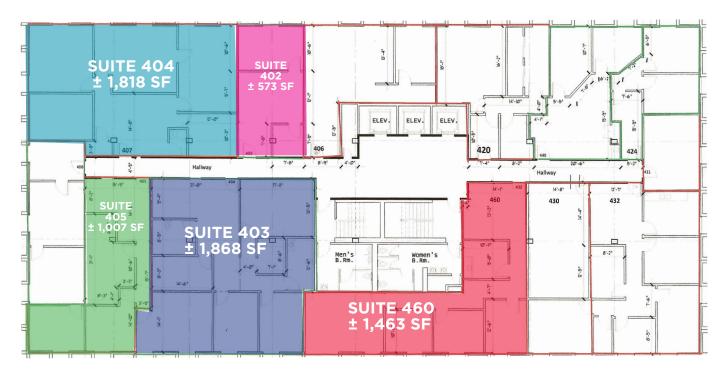

# 4TH FLOOR: Suite 402: ± 573 SF Suite 403: ± 1,868 SF Suite 404: ± 1,818 SF Suite 405: ± 1,007 SF Suite 460: ± 1,463 SF

#### 4TH FLOOR