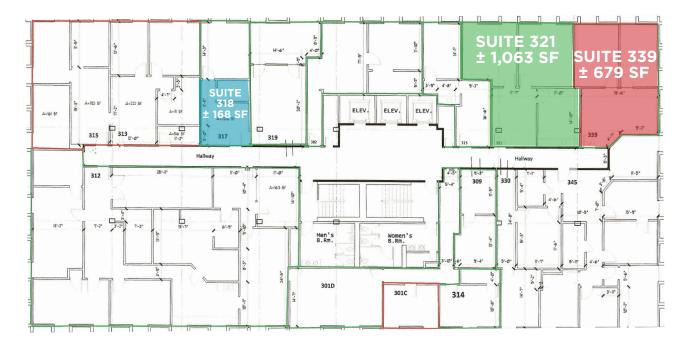

#### • 3RD FLOOR:

| Suite 318: | ± 168 SF   |
|------------|------------|
| Suite 321: | ± 1,063 SF |
| Suite 339: | ± 679 SF   |

#### **3RD FLOOR**