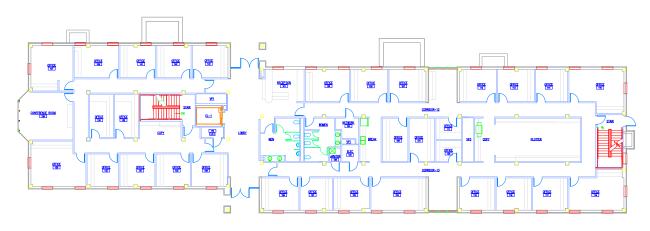

with new high-density multifamily and hotel development within walking distance to OKC's most upscale shopping centers, The Triangle at Classen Curve, Classen Curve and Nichols Hills Plaza.

# **CLASS "A" OFFICE** FOR LEASE

BUILDING SIZE: ± 45,541 SF
BASEMENT: ± 9,108 SF

1<sup>ST</sup> FLOOR: ± 9,108 SF

2<sup>ND</sup> FLOOR: ± 9,108 SF

3<sup>RD</sup> FLOOR: ± 9,108 SF

4<sup>TH</sup> FLOOR: ± 9,108 SF

OFFICE COUNT: 110

PARKING RATIO: 5.53 /1,000

• CAR PARKS: 533

CONTACT US

VIVIENNE VOGLER

+1 405 570 8595

vvogler@commercialoklahoma.com

MICAH SHERMAN

+1 405 488 5548

msherman@commercialoklahoma.com

TRAVIS MASON

+1 405 249 0655

tmason@commercialoklahoma.com

## FOR LEASE I BUILDING 4 6015 N CLASSEN BLVD OKLAHOMA CITY, OK 73116





## FLOOR **PLANS**

BASEMENT



**FIRST** 



SECOND



# FOR LEASE I BUILDING 4 6015 N CLASSEN BLVD OKLAHOMA CITY, OK 73116





### FLOOR PLANS

**THIRD** 



#### **FOURTH**



CONTACT

VIVIENNE VOGLER +1 405 570 8595

vvogler@commercialoklahoma.com

MICAH SHERMAN +1 405 488 5548

msherman@commercialoklahoma.com

TRAVIS MASON

+1 405 249 0655

tmason@commercialoklahoma.com



204 N Robinson Ave, Suite 2000, Oklahoma City, OK 73102 + 1 405 563 5000

commercialoklahoma.com

©2024 Cushman & Wakefield | Commercial Oklahoma. Independently Owned and Operated / A Member of the Cushman & Wakefield Alliance All rights reserved. The information contained in this communication is strictly confidential. This information has been obtained from sources believed to be reliable but has not been verified. No warranty or representation, express or