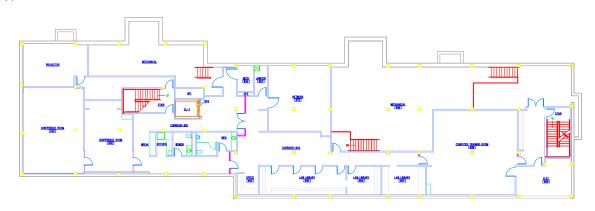

kly densifying with new high-density multifamily and hotel development within walking distance to OKC's most upscale shopping centers, The Triangle at Classen Curve, Classen Curve and Nichols Hills Plaza.

# **CLASS "A" OFFICE** FOR LEASE

BUILDING SIZE: ± 45,541 SF
BASEMENT: ± 9,108 SF

1<sup>ST</sup> FLOOR: ± 9,108 SF

2<sup>ND</sup> FLOOR: ± 9,108 SF

3<sup>RD</sup> FLOOR: ± 9,108 SF

4<sup>TH</sup> FLOOR: ± 9,108 SF

OFFICE COUNT: 110

PARKING RATIO: 5.53 /1,000

• CAR PARKS: 533

CONTACT US

VIVIENNE VOGLER

+1 405 570 8595

vvogler@commercialoklahoma.com

MICAH SHERMAN

+1 405 488 5548

msherman@commercialoklahoma.com

TRAVIS MASON

+1 405 249 0655

tmason@commercialoklahoma.com

## FOR LEASE I BUILDING 4 6015 N CLASSEN BLVD OKLAHOMA CITY, OK 73116





## FLOOR **PLANS**

BASEMENT



**FIRST** 



SECOND



# FOR LEASE I BUILDING 4 6015 N CLASSEN BLVD OKLAHOMA CITY, OK 73116





### FLOOR PLANS

**THIRD** 



#### **FOURTH**



CONTACT

VIVIENNE VOGLER +1 405 570 8595

vvogler@commercialoklahoma.com

MICAH SHERMAN +1 405 488 5548

msherman@commercialoklahoma.com

TRAVIS MASON

+1 405 249 0655

tmason@commercialoklahoma.com



204 N Robinson Ave, Suite 2000, Oklahoma City, OK 73102 + 1 405 563 5000

commercialoklahoma.com

©2024 Cushman & Wakefield | Commercial Oklahoma. Independently Owned and Operated / A Member of the Cushman & Wakefield Alliance All rights reserved. The information contained in this communication is strictly confidential. This information has been obtained from sources believed to be reliable but has not been verified. No warranty or representati