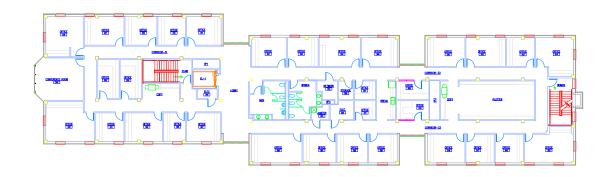

ters, The Triangle at Classen Curve, Classen Curve and Nichols Hills Plaza.

# **CLASS "A" OFFICE** FOR LEASE

BUILDING SIZE: ± 45,541 SF
BASEMENT: ± 9,108 SF

1<sup>ST</sup> FLOOR: ± 9,108 SF

2<sup>ND</sup> FLOOR: ± 9,108 SF

3<sup>RD</sup> FLOOR: ± 9,108 SF

4<sup>TH</sup> FLOOR: ± 9,108 SF

OFFICE COUNT: 110

PARKING RATIO: 5.53 /1,000

• CAR PARKS: 533

CONTACT US

VIVIENNE VOGLER

+1 405 570 8595

vvogler@commercialoklahoma.com

MICAH SHERMAN

+1 405 488 5548

msherman@commercialoklahoma.com

TRAVIS MASON

+1 405 249 0655

tmason@commercialoklahoma.com

## FOR LEASE I BUILDING 4 6015 N CLASSEN BLVD OKLAHOMA CITY, OK 73116





## FLOOR **PLANS**

BASEMENT



**FIRST** 



SECOND



# FOR LEASE I BUILDING 4 6015 N CLASSEN BLVD OKLAHOMA CITY, OK 73116





### FLOOR PLANS

**THIRD** 



#### **FOURTH**



CONTACT

VIVIENNE VOGLER +1 405 570 8595

vvogler@commercialoklahoma.com

MICAH SHERMAN +1 405 488 5548

msherman@commercialoklahoma.com

TRAVIS MASON

+1 405 249 0655

tmason@commercialoklahoma.com



204 N Robinson Ave, Suite 2000, Oklahoma City, OK 73102 + 1 405 563 5000

commercialoklahoma.com

©2024 Cushman & Wakefield | Commercial Oklahoma. Independently Owned and Operated / A Member of the Cushman & Wakefield Alliance All rights reserved. The information contained in this communication is strictly confidential. This information has been obtained from sources believed to be reliable but has not been verified. No warranty or representation, express or implied, is made as to the condition of the property (or properties) referenced herein or as to the accuracy or co