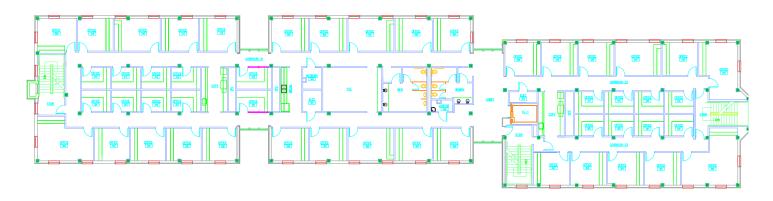

sherman@commercialoklahoma.com

# **CLASS "A" OFFICE** FOR LEASE

| • | BUILDING SIZE:         | ± 52,290 SF |
|---|------------------------|-------------|
|   | BASEMENT:              | ± 10,458 SF |
|   | 1 <sup>ST</sup> FLOOR: | ± 10,458 SF |
|   | 2 <sup>ND</sup> FLOOR: | ± 10,458 SF |
|   | 3 <sup>RD</sup> FLOOR: | ± 10,458 SF |
|   | 4 <sup>™</sup> FLOOR:  | ± 10,458 SF |
|   |                        |             |

OFFICE COUNT:

205



VIVIENNE VOGLER +1 405 570 8595 vvogler@commercialoklahoma.com

### FOR LEASE | BUILDING 3 6201 N CLASSEN BLVD OKLAHOMA CITY, OK 73116

CUSHMAN & WAKEFIELD

COMMERCIAL OKLAHOMA

# BASEMENT



1<sup>ST</sup> FLOOR







#### FOR LEASE | BUILDING 3 6201 N CLASSEN BLVD OKLAHOMA CITY, OK 73116

CUSHMAN & WAKEFIELD

COMMERCIAL

## 3<sup>RD</sup> FLOOR



4<sup>TH</sup> FLOOR



MICAH SHERMAN +1 405 488 5548 msherman@commercialoklahoma.com





OKLAHOMA CITY

204 N Robinson Ave, Suite 2000, Oklahoma City, OK 73102 + 1 405 563 5000 commercialoklahoma.com

©2024 Cushman & Wakefield | Commercial Oklahoma. Independently Owned and Operated / A Member of the Cushman & Wakefield Alliance All rights reserved. The information contained in this communication is strictly confidential. This information has been obtained from sources believed to be reliable but has not been verified. No warranty or representation, express or implied, is made as to the condition of the property (or properties) referenced herein or as to the accuracy or completeness of the information contained herein, and same is submitted subject to errors, omissions, change of price,