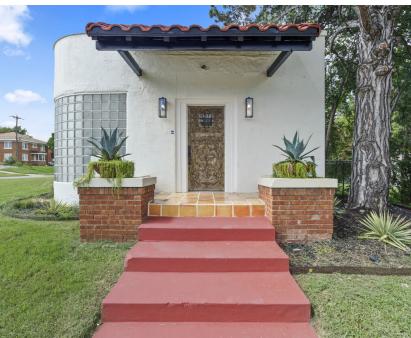

## PROPERTY HIGHLIGHTS

| • BUILDING SIZE: | ± 1,914 SF                |
|------------------|---------------------------|
| • LOT SIZE:      | ± 0.16 AC                 |
| • PARKING:       | ON-SITE                   |
| • YEAR BUILT:    | 1946                      |
| • LEASE RATE:    | \$1,700 MO/<br>+UTILITIES |

- Signage Available
- Central Heat & Air
- Partitioned Offices
- Private Restroom

204 N Robinson Ave, Ste 2000 Oklahoma City, OK 73102

+14055635000 | commercialoklahoma.com

vvogler@commercialoklahoma.com