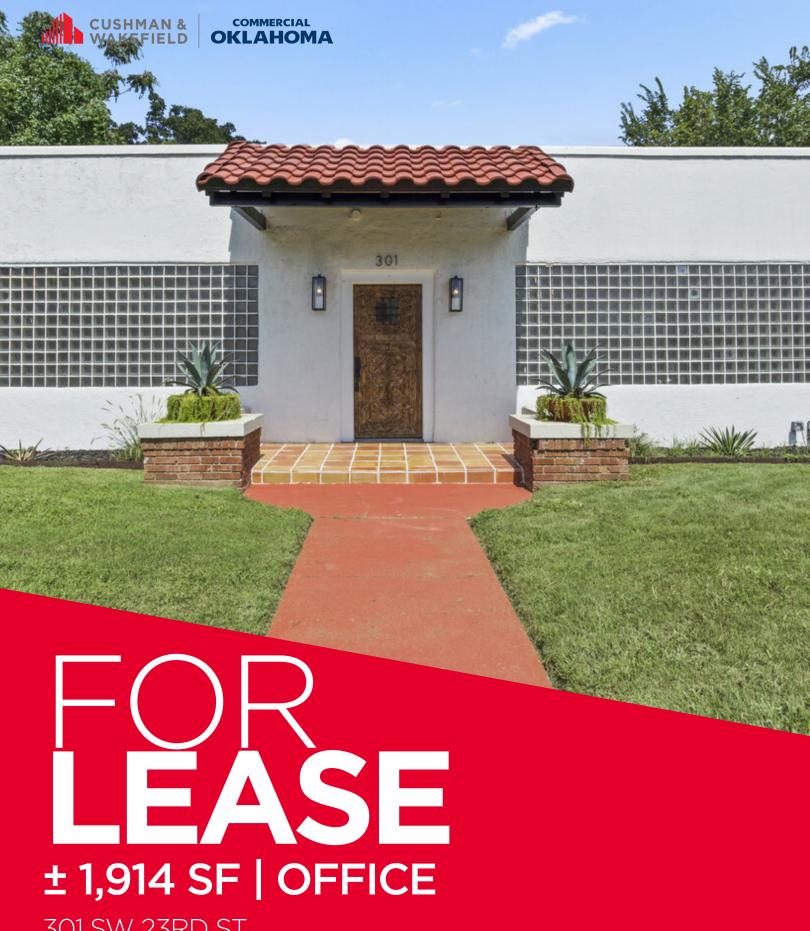

301 SW 23RD ST OKLAHOMA CITY, OK 73109

## LEASE ± 1,914 SF | OFFICE 301 SW 23RD ST OKLAHOMA CITY, OK 73109

## PROPERTY HIGHLIGHTS

| • BUILDING SIZE: | ± 1,914 SF                |
|------------------|---------------------------|
| • LOT SIZE:      | ± 0.16 AC                 |
| • PARKING:       | ON-SITE                   |
| • YEAR BUILT:    | 1946                      |
| • LEASE RATE:    | \$1,700 MO/<br>+UTILITIES |