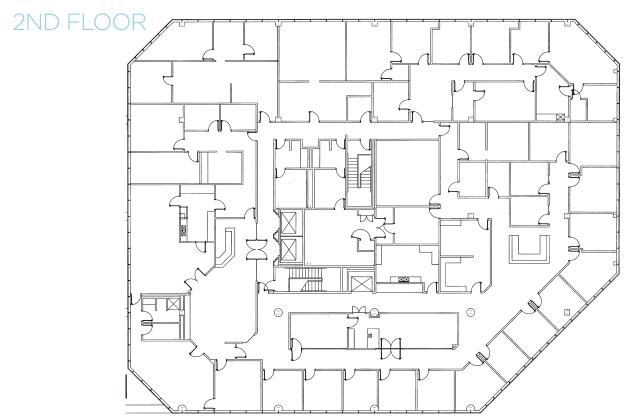

3800 N MAY AVE OKLAHOMA CITY, OK 73112

# FOR SALE

± 117,040 SF | OFFICE THE BAPTIST BUILDING

3800 N MAY AVE OKLAHOMA CITY, OK 73112















3800 N MAY AVE OKLAHOMA CITY, OK 73112

#### FLOOR PLANS











3800 N MAY AVE OKLAHOMA CITY, OK 73112

#### FLOOR PLANS





#### 4TH FLOOR







3800 N MAY AVE OKLAHOMA CITY, OK 73112

#### FLOOR PLANS

5TH FLOOR



FOR SALE

6TH FLOOR



# BROKER CONTACT





VIVIENNE VOGLER +1 405 570 8585

vvogler@commercialoklahoma.com

MICAH SHERMAN +1 405 488 5548

msherman@commercialoklahoma.com

TRAVIS C MASON +1 405 297 9924

tmason@commercialoklahoma.com



©2024 Cushman & Wakefield | Commercial Oklahoma. Independently Owned and Operated / A Member of the Cushman & Wakefield Alliance All rights reserved. The information contained in this communication is strictly confidential. This information has been obtained from sources believed to be reliable but has not been verified. No warranty or representation, express or implied, is made as to the conditio