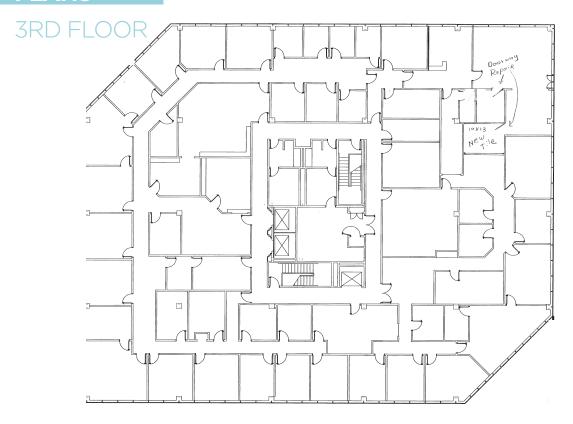

3800 N MAY AVE OKLAHOMA CITY, OK 73112

# FOR SALE

± 117,040 SF | OFFICE THE BAPTIST BUILDING

3800 N MAY AVE OKLAHOMA CITY, OK 73112















3800 N MAY AVE OKLAHOMA CITY, OK 73112

#### FLOOR PLANS











3800 N MAY AVE OKLAHOMA CITY, OK 73112

#### FLOOR PLANS





#### 4TH FLOOR







3800 N MAY AVE OKLAHOMA CITY, OK 73112

#### FLOOR PLANS

5TH FLOOR



FOR SALE

6TH FLOOR



# BROKER CONTACT





VIVIENNE VOGLER +1 405 570 8585

vvogler@commercialoklahoma.com

MICAH SHERMAN +1 405 488 5548

msherman@commercialoklahoma.com

TRAVIS C MASON +1 405 297 9924

tmason@commercialoklahoma.com



©2024 Cushman & Wakefield | Commercial Oklahoma. Independently Owned and Operated / A Member of the Cushman & Wakefield Alliance All rights reserved. The information contained in this communication is strictly confidential. This information has been obtained from sources believed to be reliable but has not been verified. No warranty or representation, express or implied, is made as to the condition of the property (or properties) referenced herein or as to the