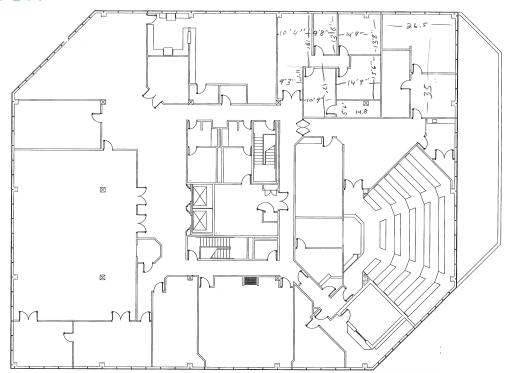

3800 N MAY AVE OKLAHOMA CITY, OK 73112

# FOR SALE

± 117,040 SF | OFFICE THE BAPTIST BUILDING

3800 N MAY AVE OKLAHOMA CITY, OK 73112















3800 N MAY AVE OKLAHOMA CITY, OK 73112

#### FLOOR PLANS











3800 N MAY AVE OKLAHOMA CITY, OK 73112

#### FLOOR PLANS





#### 4TH FLOOR







3800 N MAY AVE OKLAHOMA CITY, OK 73112

#### FLOOR PLANS

5TH FLOOR



FOR SALE

6TH FLOOR



# BROKER CONTACT





VIVIENNE VOGLER +1 405 570 8585

vvogler@commercialoklahoma.com

MICAH SHERMAN +1 405 488 5548

msherman@commercialoklahoma.com

TRAVIS C MASON +1 405 297 9924

tmason@commercialoklahoma.com



©2024 Cushman & Wakefield | Commercial Oklahoma. Independently Owned and Operated / A Member of the Cushman & Wakefield Alliance All rights reserved. The information contained in this communication is strictly confidential. This information has been obtained from sources believed to be reliable but has not been verified. No warranty or representation, express or implied, is made as to the condition of the property (or properties) referenced herein or as to the accuracy or complet