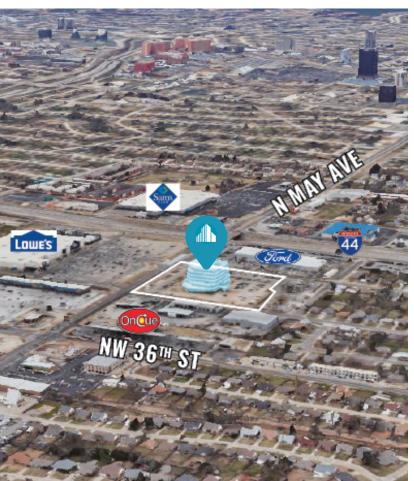

3800 N MAY AVE OKLAHOMA CITY, OK 73112

# FOR SALE

± 117,040 SF | OFFICE THE BAPTIST BUILDING

3800 N MAY AVE OKLAHOMA CITY, OK 73112

3800 N MAY AVE OKLAHOMA CITY, OK 73112