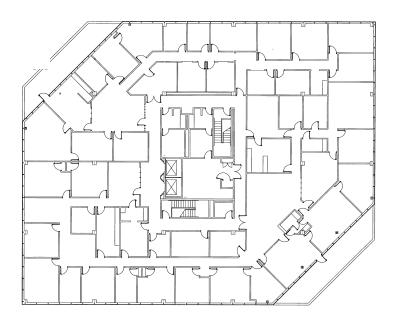

3800 N MAY AVE OKLAHOMA CITY, OK 73112

# FOR SALE

± 117,040 SF | OFFICE THE BAPTIST BUILDING

3800 N MAY AVE OKLAHOMA CITY, OK 73112















3800 N MAY AVE OKLAHOMA CITY, OK 73112

#### FLOOR PLANS











3800 N MAY AVE OKLAHOMA CITY, OK 73112

#### FLOOR PLANS





#### 4TH FLOOR







3800 N MAY AVE OKLAHOMA CITY, OK 73112

#### FLOOR PLANS

5TH FLOOR



FOR SALE

6TH FLOOR



# BROKER CONTACT





VIVIENNE VOGLER +1 405 570 8585

vvogler@commercialoklahoma.com

MICAH SHERMAN +1 405 488 5548

msherman@commercialoklahoma.com

TRAVIS C MASON +1 405 297 9924

tmason@commercialoklahoma.com



©2024 Cushman & Wakefield | Commercial Oklahoma. Independently Owned and Operated / A Member of the Cushman & Wakefield Alliance All rights reserved. The information contained in this communication is strictly confidential. This information has been obtained from sources believed to be reliable but has not been verified. No warranty or representation, express or implied, is made as to the condition of the property (or properties) referenced herein or as to the accuracy or completeness of the information contained herein, and same is submitted subject to errors, omissions, cha