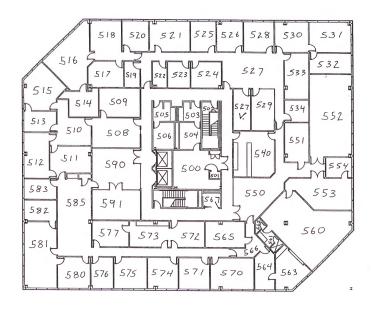

3800 N MAY AVE OKLAHOMA CITY, OK 73112

# FOR SALE

± 117,040 SF | OFFICE THE BAPTIST BUILDING

3800 N MAY AVE OKLAHOMA CITY, OK 73112















3800 N MAY AVE OKLAHOMA CITY, OK 73112

#### FLOOR PLANS











3800 N MAY AVE OKLAHOMA CITY, OK 73112

#### FLOOR PLANS





#### 4TH FLOOR







3800 N MAY AVE OKLAHOMA CITY, OK 73112

#### FLOOR PLANS

5TH FLOOR



FOR SALE

6TH FLOOR



# BROKER CONTACT





VIVIENNE VOGLER +1 405 570 8585

vvogler@commercialoklahoma.com

MICAH SHERMAN +1 405 488 5548

msherman@commercialoklahoma.com

TRAVIS C MASON +1 405 297 9924

tmason@commercialoklahoma.com



©2024 Cushman & Wakefield | Commercial Oklahoma. Independently Owned and Operated / A Member of the Cushman & Wakefield Alliance All rights reserved. The information contained in this communication is strictly confidential. This information has been obtained from sources believed to be reliable but has not been verified. No warranty or representation, express or implied, is made as to the condition of the property (or properties) referenced herein or as to the accuracy or completeness of the information contained herein, and same is submitted subject to