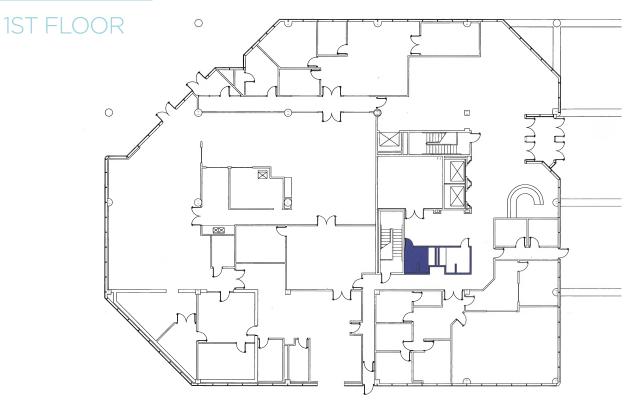

3800 N MAY AVE OKLAHOMA CITY, OK 73112

# FOR SALE

± 117,040 SF | OFFICE THE BAPTIST BUILDING

3800 N MAY AVE OKLAHOMA CITY, OK 73112















3800 N MAY AVE OKLAHOMA CITY, OK 73112

#### FLOOR PLANS











3800 N MAY AVE OKLAHOMA CITY, OK 73112

#### FLOOR PLANS





#### 4TH FLOOR







3800 N MAY AVE OKLAHOMA CITY, OK 73112

#### FLOOR PLANS

5TH FLOOR



FOR SALE

6TH FLOOR



# BROKER CONTACT





VIVIENNE VOGLER +1 405 570 8585

vvogler@commercialoklahoma.com

MICAH SHERMAN +1 405 488 5548

msherman@commercialoklahoma.com

TRAVIS C MASON +1 405 297 9924

tmason@commercialoklahoma.com



©2024 Cushman & Wakefield | Commercial Oklahoma. Independently Owned and Operated / A Member of the Cushman & Wakefield Alliance All rights reserved. The information contained in this communication is strictly confidential. This information has been obtained from sources believed to be reliable but has not been verified. No warranty or representation, express or implied, is made as to the cond