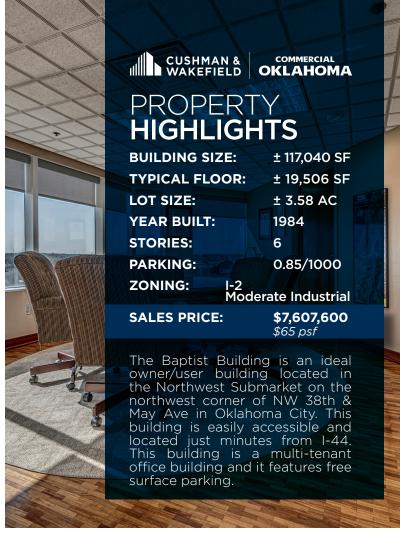

3800 N MAY AVE OKLAHOMA CITY, OK 73112

# FOR SALE

± 117,040 SF | OFFICE THE BAPTIST BUILDING

3800 N MAY AVE OKLAHOMA CITY, OK 73112

3800 N MAY AVE OKLAHOMA CITY, OK 73112