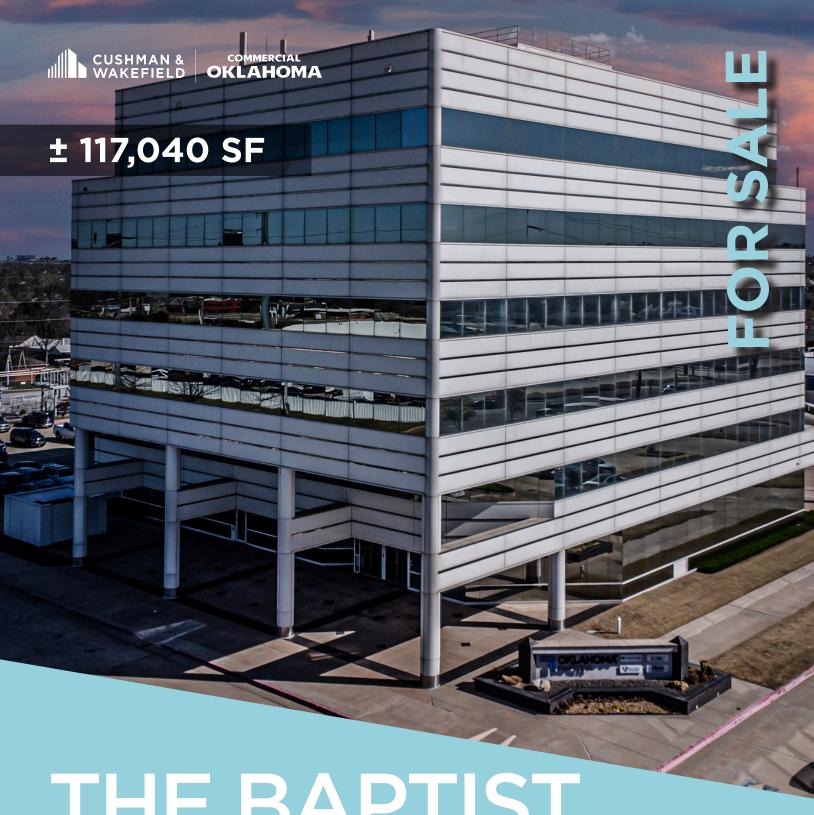

3800 N MAY AVE OKLAHOMA CITY, OK 73112

# FOR SALE

± 117,040 SF | OFFICE THE BAPTIST BUILDING

3800 N MAY AVE OKLAHOMA CITY, OK 73112

3800 N MAY AVE OKLAHOMA CITY, OK 73112