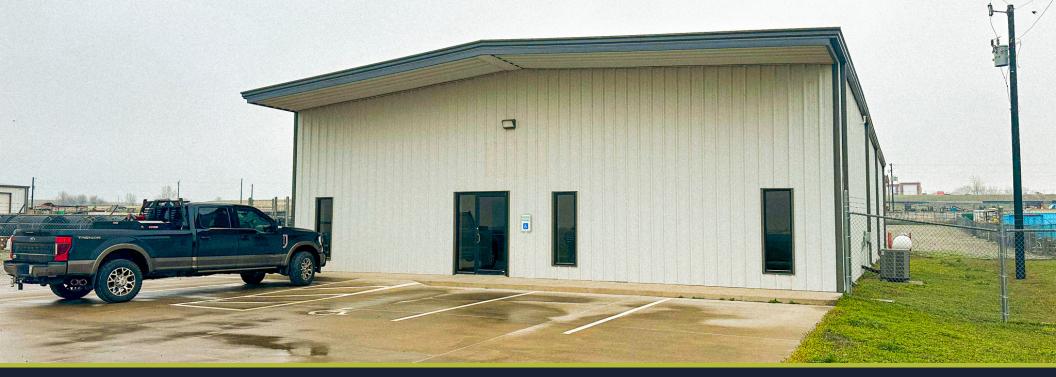

## PROPERTY **HIGHLIGHTS**

Industrial warehouse with office space located just south of NW Expressway on Evans Rd in Okarche, OK. Property features a stabilized fenced yard a refreshed office space, kitchen space, industrial outdoor storage and a shop with a restroom and a shower.

| Total Bldg. SF: | <b>±</b> 5,000 SF           |
|-----------------|-----------------------------|
| Office Area:    | <b>±</b> 1,200 SF           |
| Land Area:      | <b>±</b> 2.15 Acres         |
| Clear Height:   | 16'                         |
| Drive-ins:      | 3 - 14'                     |
| Zoning:         | Industrial I Unincorporated |
| Year Built:     | 2016   2023                 |
| Parking:        | Ample                       |
| Power:          | 200A                        |
| Lease Rate:     | \$14.40 NNN + Utilities     |
|                 |                             |