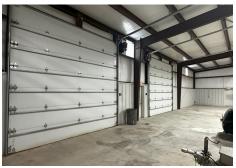

## PROPERTY **HIGHLIGHTS**

Industrial warehouse with office space located just south of NW Expressway on Evans Rd in Okarche, OK. Property features a stabilized fenced yard a refreshed office space, kitchen space, industrial outdoor storage and a shop with a restroom and a shower.

| Total Bldg. SF: | <b>±</b> 5,000 SF           |
|-----------------|-----------------------------|
| Office Area:    | <b>±</b> 1,200 SF           |
| Land Area:      | <b>±</b> 2.15 Acres         |
| Clear Height:   | 16'                         |
| Drive-ins:      | 3 - 14'                     |
| Zoning:         | Industrial I Unincorporated |
| Year Built:     | 2016   2023                 |
| Parking:        | Ample                       |
| Power:          | 200A                        |
| Lease Rate:     | \$14.40 NNN + Utilities     |
|                 |                             |