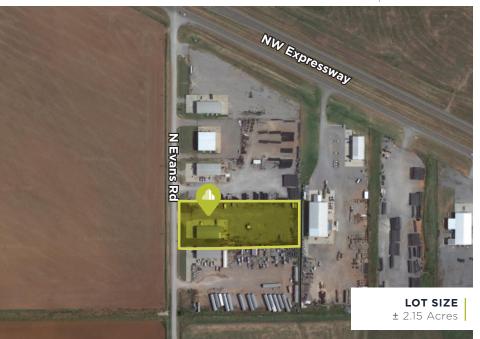

## PROPERTY **HIGHLIGHTS**

Industrial warehouse with office space located just south of NW Expressway on Evans Rd in Okarche, OK. Property features a stabilized fenced yard a refreshed office space, kitchen space, industrial outdoor storage and a shop with a restroom and a shower.

| Total Bldg. SF: | <b>±</b> 5,000 SF           |
|-----------------|-----------------------------|
| Office Area:    | <b>±</b> 1,200 SF           |
| Land Area:      | <b>±</b> 2.15 Acres         |
| Clear Height:   | 16'                         |
| Drive-ins:      | 3 - 14'                     |
| Zoning:         | Industrial I Unincorporated |
| Year Built:     | 2016   2023                 |
| Parking:        | Ample                       |
| Power:          | 200A                        |
| Lease Rate:     | \$14.40 NNN + Utilities     |
|                 |                             |