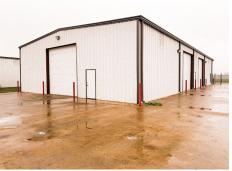

## PROPERTY **HIGHLIGHTS**

Industrial warehouse with office space located just south of NW Expressway on Evans Rd in Okarche, OK. Property features a stabilized fenced yard a refreshed office space, kitchen space, industrial outdoor storage and a shop with a restroom and a shower.

| Total Bldg. SF: | <b>±</b> 5,000 SF           |
|-----------------|-----------------------------|
| Office Area:    | <b>±</b> 1,200 SF           |
| Land Area:      | <b>±</b> 2.15 Acres         |
| Clear Height:   | 16'                         |
| Drive-ins:      | 3 - 14'                     |
| Zoning:         | Industrial I Unincorporated |
| Year Built:     | 2016   2023                 |
| Parking:        | Ample                       |
| Power:          | 200A                        |
| Lease Rate:     | \$14.40 NNN + Utilities     |
|                 |                             |