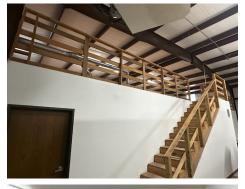

## PROPERTY **HIGHLIGHTS**

Industrial warehouse with office space located just south of NW Expressway on Evans Rd in Okarche, OK. Property features a stabilized fenced yard a refreshed office space, kitchen space, industrial outdoor storage and a shop with a restroom and a shower.