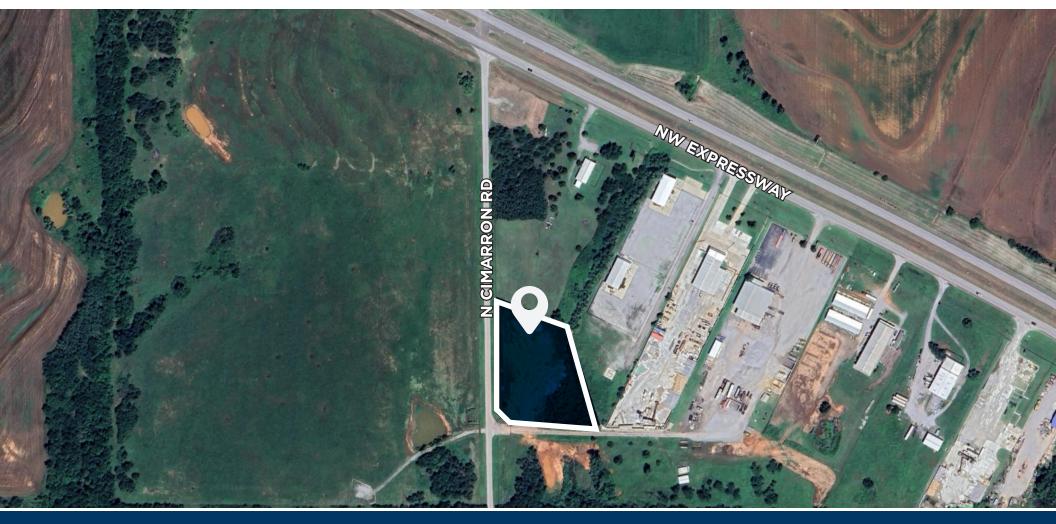

### FOR SALE 16000 N CIMARRON RD YUKON, OK 73099

# INDUSTRIAL LAND ± 2.82 ACRES

## PROPERTY HIGHLIGHTS

This property is located just south of NW Expressway on Cimarron Rd in Yukon, OK. It in graded with the City of Piedmont water and is zoned unincorporated so there is no city sales tax.

| SALE PRICE: | \$289,000                                    |
|-------------|----------------------------------------------|
| Zoning:     | Unincorporated -<br>Industrial or Commercial |
| Grading:    | Finish Grade                                 |
| Topography: | Level                                        |
| Land Area:  | ± 2.82 Acres                                 |