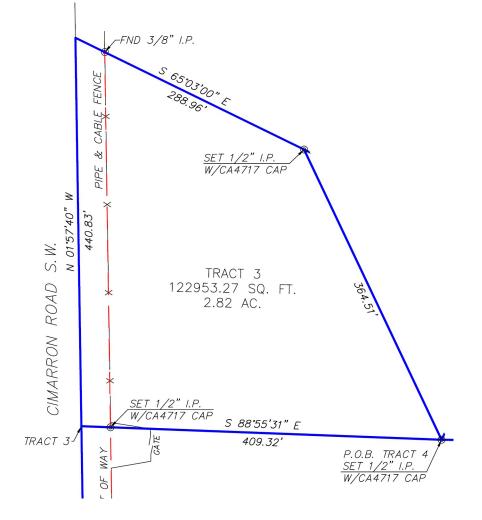

| SALE PRICE: | \$289,000                                    |
|-------------|----------------------------------------------|
| Zoning:     | Unincorporated -<br>Industrial or Commercial |
| Grading:    | Finish Grade                                 |
| Topography: | Level                                        |
| Land Area:  | ± 2.82 Acres                                 |