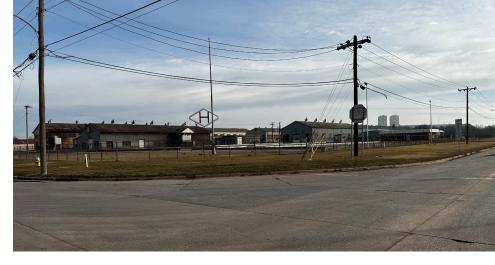

## **PROPERTY FEATURES**

This industrial manufacturing building is located in north Enid off of Highway 64 and N 5th St. It is being offered FOR SALE. This property is located an a large fenced acreage with plenty of room to meet any type of industrial or manufacturing needs.

BUILDING SIZE: ± 73,022 SF

LOT SIZE: ± 23.93Acres

YEAR BUILT: 1960

SALES PRICE: NEGOTIABLE

BROKER CONTACT

COMMERCIAL OKLAHOMA