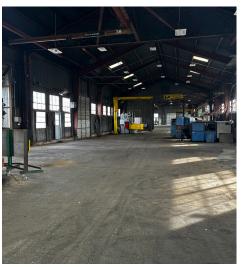

## **PROPERTY FEATURES**

This industrial manufacturing building is located in north Enid off of Highway 64 and N 5th St. It is being offered FOR SALE. This property is located an a large fenced acreage with plenty of room to meet any type of industrial or manufacturing needs.

BUILDING SIZE: ± 73,022 SF

LOT SIZE: ± 23.93Acres

YEAR BUILT: 1960

SALES PRICE: NEGOTIABLE

BROKER CONTACT

COMMERCIAL OKLAHOMA