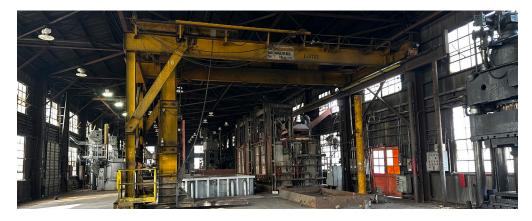

## **PROPERTY FEATURES**

This industrial manufacturing building is located in north Enid off of Highway 64 and N 5th St. It is being offered FOR SALE. This property is located an a large fenced acreage with plenty of room to meet any type of industrial or manufacturing needs.

BUILDING SIZE: ± 73,022 SF

LOT SIZE: ± 23.93Acres

YEAR BUILT: 1960

SALES PRICE: NEGOTIABLE

BROKER CONTACT

COMMERCIAL OKLAHOMA