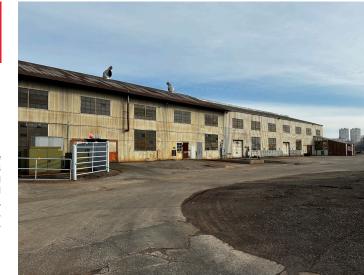

## **PROPERTY FEATURES**

This industrial manufacturing building is located in north Enid off of Highway 64 and N 5th St. It is being offered FOR SALE. This property is located an a large fenced acreage with plenty of room to meet any type of industrial or manufacturing needs.

BUILDING SIZE: ± 73,022 SF

LOT SIZE: ± 23.93Acres

YEAR BUILT: 1960

SALES PRICE: NEGOTIABLE

BROKER CONTACT

COMMERCIAL OKLAHOMA