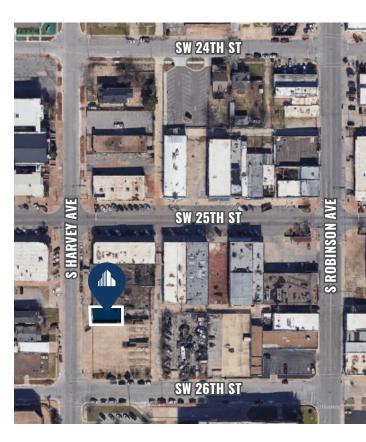

## FOR SALE OR LEASE

CUSHMAN & WAKEFIELD

COMMERCIAL OKLAHOMA

2612 S HARVEY AVE OKLAHOMA CITY, OK 73109

» LOCATED IN THE RE-EMERGING CAPITOL HILL DISTRICT OFF OF SW 25TH STREET, SOUTH OF DOWNTOWN OKLAHOMA CITY. EASY ACCESS TO BOTH I-40 AND I-35.

» THIS PROPERTY WOULD BE IDEAL FOR RETAIL, OFFICE, RESTAURANT/BAR OR A SHOWROOM.