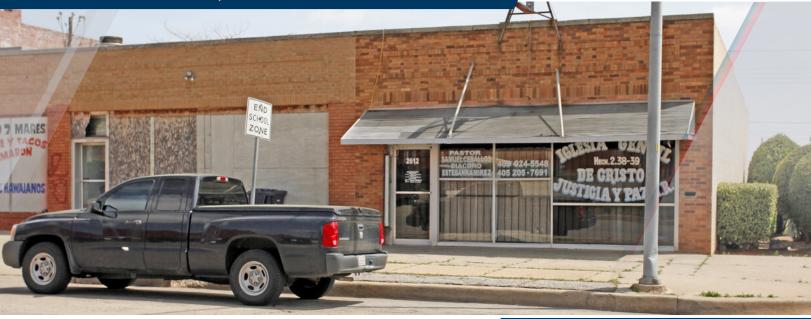

## FOR SALE OR LEASE

CUSHMAN & WAKEFIELD

COMMERCIAL OKLAHOMA

2612 S HARVEY AVE OKLAHOMA CITY, OK 73109

# PROPERTY **DETAILS**

BUILDING SIZE: ± 1,750 SF
LOT SIZE: ± 0.08 AC

YEAR BUILT: 1935
STORIES: 1

SUBMARKET: CAPITOL HILL

TENANCY: SINGLEZONING: C-CBD

\*District is intended for the conduct of all forms of business activity within the central area of the City.

» LOCATED IN THE RE-EMERGING CAPITOL HILL DISTRICT OFF OF SW 25TH STREET, SOUTH OF DOWNTOWN OKLAHOMA CITY. EASY ACCESS TO BOTH I-40 AND I-35.

» THIS PROPERTY WOULD BE IDEAL FOR RETAIL, OFFICE, RESTAURANT/BAR OR A SHOWROOM.