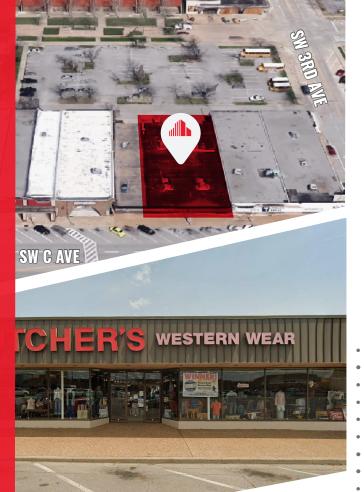

1973

1

- **BUILDING SIZE:**
- SQ. FT. AVAILABLE:
- LOT SIZE:
- YEAR BUILT:
- STORIES:
- PARKING:
- SALES PRICE:
- LEASE RATE:
- Former western wear store is being offered for sale or lease. This property is located in the retail hub of Lawton and sits across the street from Central Mall.