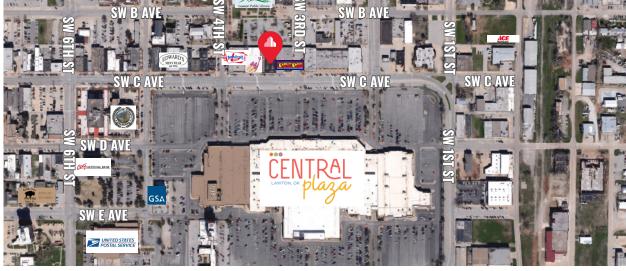

1973

1

- **BUILDING SIZE:**
- SQ. FT. AVAILABLE:
- LOT SIZE:
- YEAR BUILT:
- STORIES:
- PARKING:
- SALES PRICE:
- LEASE RATE:
- Former western wear store is being offered for sale or lease. This property is located in the retail hub of Lawton and sits across the street from Central Mall.