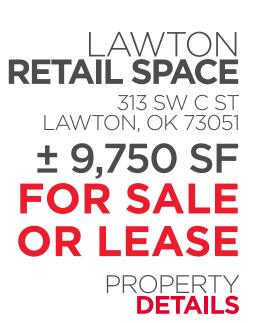

## FORRAGASEBREAR SALERETAIL SPACE± 9,750 SF± 9,750 SFS13 SW C AVELAWTON, OK 7350

WESTERN

WEAR

± 9.750 SF

± 9,750 SF

± 0.26 AC

\$877.500

FREE SURFACE

1973

1

- **BUILDING SIZE:**
- SQ. FT. AVAILABLE:
- LOT SIZE:
- YEAR BUILT:
- STORIES:
- PARKING:
- SALES PRICE:
- LEASE RATE:
- Former western wear store is being offered for sale or lease. This property is located in the retail hub of Lawton and sits across the street from Central Mall.