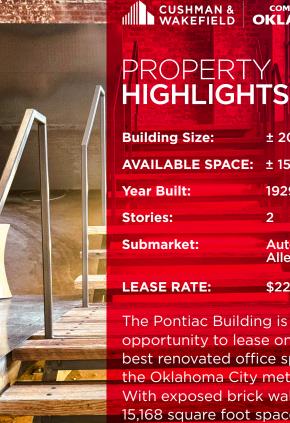

## OFFICE SPACE AVAILABLE THE PONTIAC BUILDING 1100 N BROADWAY AVE OKLAHOMA CITY, OK 73103

mmm

| uilding Size:   | ± 20,440 SF         |
|-----------------|---------------------|
| VAILABLE SPACE: | ± 15,168 SF         |
| ear Built:      | 1929   2014         |
| tories:         | 2                   |
| ubmarket:       | Automobile<br>Alley |
|                 |                     |

LEASE RATE:

COMMERCIAL OKLAHOMA

\$22.00 NNN

The Pontiac Building is a unique opportunity to lease one of the best renovated office spaces in the Oklahoma City metro area. With exposed brick walls, the 15,168 square foot space has a progressive design and is situated in Automobile Alley with modern features and an amenities that is unparalleled.