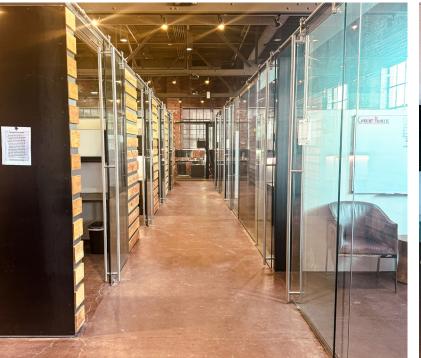

LEASE RATE:

COMMERCIAL OKLAHOMA

\$22.00 NNN

The Pontiac Building is a unique opportunity to lease one of the best renovated office spaces in the Oklahoma City metro area. With exposed brick walls, the 15,168 square foot space has a progressive design and is situated in Automobile Alley with modern features and an amenities that is unparalleled.