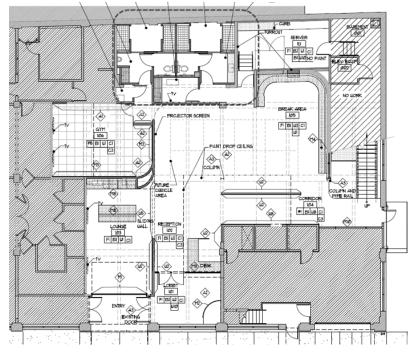

## **THE PONTIAC BUILDING** 1100 N BROADWAY AVE OKLAHOMA CITY, OK 73103

1ST FLOOR

©2024 Cushman & Wakefield | Commercial Oklahoma. Independently Owned and Operated / A Member of the Cushman & Wakefield Alliance All rights reserved. The information contained in this communication is strictly confidential. This information has been obtained from sources believed to be reliable but has not been verified. No warranty or representation, express or implied, is made as to the condition of the property (or properties) referenced herein or as to the accuracy or completeness of the information contained herein, and same is submitted subject to errors, omissions, change of price, rental or other conditions, withdrawal without notice, and to any special listing conditions imposed by the property owner(s). Any projections, opinions or estimates are subject to uncertainty and do not signify current or future property performance.