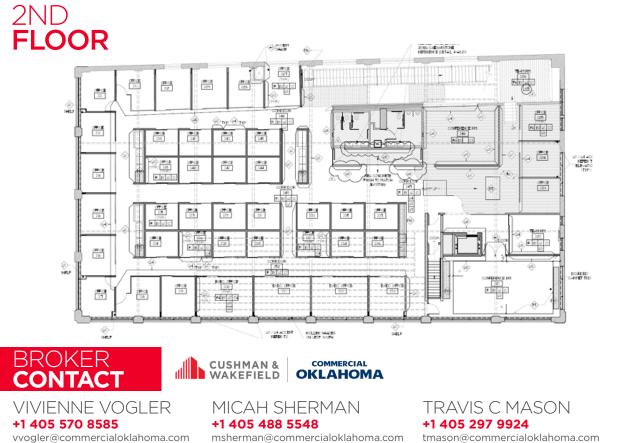

## OFFICE SPACE AVAILABLE THE PONTIAC BUILDING 1100 N BROADWAY AVE OKLAHOMA CITY, OK 73103

mmm

| uilding Size:   | ± 20,440 SF         |
|-----------------|---------------------|
| VAILABLE SPACE: | ± 15,168 SF         |
| ear Built:      | 1929   2014         |
| tories:         | 2                   |
| ubmarket:       | Automobile<br>Alley |
|                 |                     |