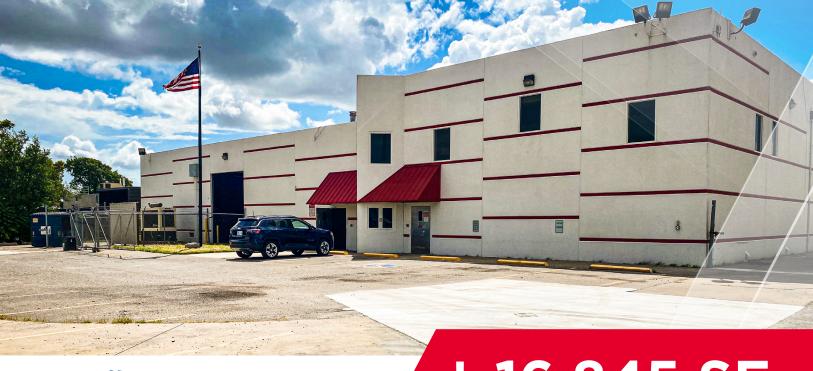

## ± 16,845 SF FOR SALE

1610 NE 4TH STREET OKLAHOMA CITY, OK 73117

## PROPERTY FEATURES

**BUILDING SIZE:** ± 16,845 SF **WAREHOUSE:** ± 13,548 SF

**OFFICE:** ± 3,297

SITE AREA: ± 1.33 Acres | Paved & Fenced

CLEAR HEIGHT: 10' - 16'

**DRIVE-INS:** (2) 14' x 10'

**STORAGE SHED:** ± 400 SF

## INDUSTRIAL WAREHOUSE 1610 NE 4TH STREET OKLAHOMA CITY, OK 73117

ALLAN MEADORS, SIOR

+1 405 778 9158

ameadors@commercialoklahoma.com

204 N Robinson Ave, Suite 2000, Oklahoma City, OK 73102 + 1 405 563 5000 commercialoklahoma.com