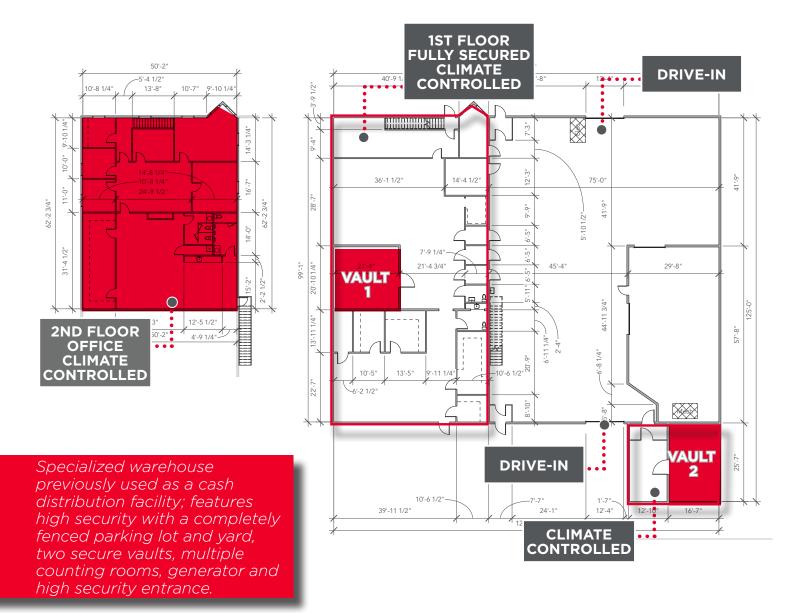

## PROPERTY FEATURES

**BUILDING SIZE:** ± 16,845 SF **WAREHOUSE:** ± 13,548 SF

**OFFICE:** ± 3,297

SITE AREA: ± 1.33 Acres | Paved & Fenced

CLEAR HEIGHT: 10' - 16'

**DRIVE-INS:** (2) 14' x 10'

**STORAGE SHED:** ± 400 SF