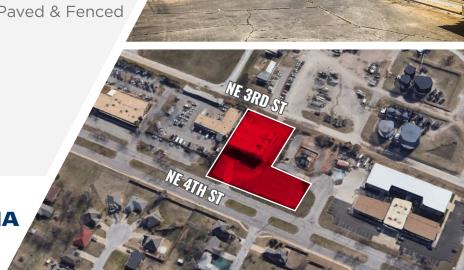

## ± 16,845 SF FOR SALE

1610 NE 4TH STREET OKLAHOMA CITY, OK 73117

## PROPERTY FEATURES

**BUILDING SIZE:** ± 16,845 SF **WAREHOUSE:** ± 13,548 SF

**OFFICE:** ± 3,297

SITE AREA: ± 1.33 Acres | Paved & Fenced

CLEAR HEIGHT: 10' - 16'

**DRIVE-INS:** (2) 14' x 10'

**STORAGE SHED:** ± 400 SF

## INDUSTRIAL WAREHOUSE 1610 NE 4TH STREET OKLAHOMA CITY, OK 73117

ALLAN MEADORS, SIOR

+1 405 778 9158

ameadors@commercialoklahoma.com

204 N Robinson Ave, Suite 2000, Oklahoma City, OK 73102 + 1 405 563 5000 commercialoklahoma.com