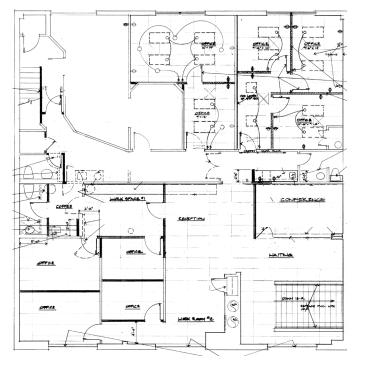

RCIAL OKLAHOMA

# SECOND FLOOR AVAILABLE

### **FOR LEASE | SECOND FLOOR** 6430 N WESTERN AVE NICHOLS HILLS, OK 73116



Located in Nichols Hills this retail center is easy to access and is located a few miles from Broadway Extension and I-44. The second floor is being offered for lease. The anchor tenants in this center are Metro Wine Bar & Bistro, The Howell Gallery of Fine Art and Cake Salon of Nichols Hills. It is Adjacent to Nichols Hills Plaza and many other dining and retail locations.

#### BUILDING SIZE: **± 23,407 SF**

AVAILABLE SF FOR LEASE **± 3,291 SF** 

> YEAR BUILT: **1996**

> > STORIES: 2

PARKING SPACES: 46 SURFACE

> SUBMARKET: NORTH





#### **FOR LEASE | SECOND FLOOR** 6430 N WESTERN AVE NICHOLS HILLS, OK 73116

# FLOORPLANS I 2ND FLOOR OPTION 1



## **OPTION 2**