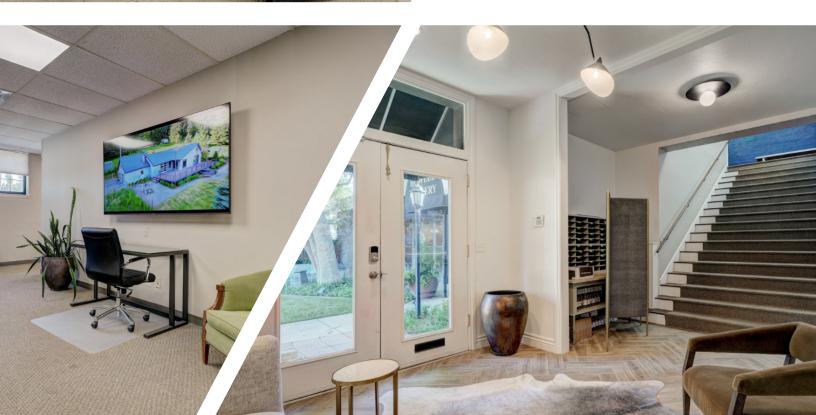

### **FOR LEASE | SECOND FLOOR** 6430 N WESTERN AVE NICHOLS HILLS, OK 73116

Located in Nichols Hills this retail center is easy to access and is located a few miles from Broadway Extension and I-44. The second floor is being offered for lease. The anchor tenants in this center are Metro Wine Bar & Bistro, The Howell Gallery of Fine Art and Cake Salon of Nichols Hills. It is Adjacent to Nichols Hills Plaza and many other dining and retail locations.

#### BUILDING SIZE: **± 23,407 SF**

AVAILABLE SF FOR LEASE **± 3,291 SF** 

> YEAR BUILT: **1996**

> > STORIES: 2

PARKING SPACES: 46 SURFACE

> SUBMARKET: NORTH