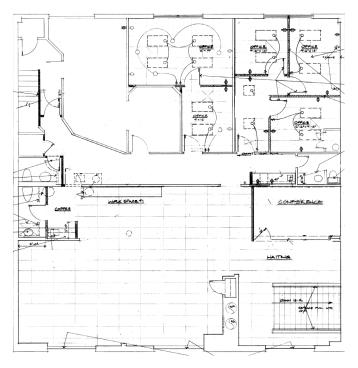

& WAKEFIELD

COMMERCIAL OKLAHOMA

# SECOND FLOOR AVAILABLE

### **FOR LEASE | SECOND FLOOR** 6430 N WESTERN AVE NICHOLS HILLS, OK 73116



Located in Nichols Hills this retail center is easy to access and is located a few miles from Broadway Extension and I-44. The second floor is being offered for lease. The anchor tenants in this center are Metro Wine Bar & Bistro, The Howell Gallery of Fine Art and Cake Salon of Nichols Hills. It is Adjacent to Nichols Hills Plaza and many other dining and retail locations.

#### BUILDING SIZE: **± 23,407 SF**

AVAILABLE SF FOR LEASE **± 3,291 SF** 

> YEAR BUILT: **1996**

> > STORIES: 2

PARKING SPACES: 46 SURFACE

> SUBMARKET: NORTH





#### **FOR LEASE | SECOND FLOOR** 6430 N WESTERN AVE NICHOLS HILLS, OK 73116

# FLOORPLANS I 2ND FLOOR OPTION 1



## **OPTION 2**