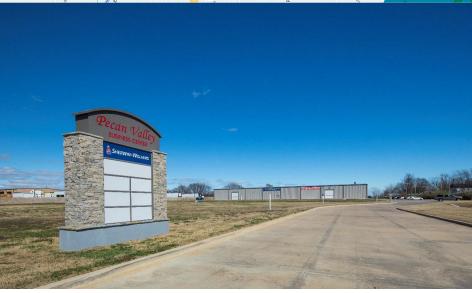

± 40,100 SF / ± 9.56 ACRES

## FOR SALE OR LEASE





# PROPERTY HIGHLIGHTS

• TOTAL SF ± 40,100 SF

BUILDING 1: ± 27,600 SF
BUILDING 2: ± 12,500 SF
PROPERTY SIZE: ± 9.56 Acres

• 4 LOTS: ± 1.0 AC EACH • 2 LOTS: ± .052 AC EACH

**SALES PRICE:** \$4,800,000





± 40,100 SF / ± 9.56 ACRES

## FOR SALE OR LEASE



# PROPERTY **HIGHLIGHTS - 1325**

| S AC       |
|------------|
| O/SF (NNN) |
|            |
| 2'x12'     |
| (1,000 (9) |
|            |

#### **AMENITIES - 1325**

- MONUMENT SIGNAGE
- (11) PRIVATE OFFICES
- RECEPTION AREA
- GLASS WALLED CONFERENCE ROOM
- WORK ROOM
- BREAK ROOM
- FEMA RATED TORNADO SHELTER/SERVER ROOM
- FENCED INTERIOR SUPPLY AREA
- FENCED YARD WITH AUTOMATIC GATE



CUSHMAN & WAKEFIELD



± 40,100 SF / ± 9.56 ACRES

## FOR SALE OR LEASE

# PROPERTY PHOTOS - 1325













± 40,100 SF / ± 9.56 ACRES

### FOR S