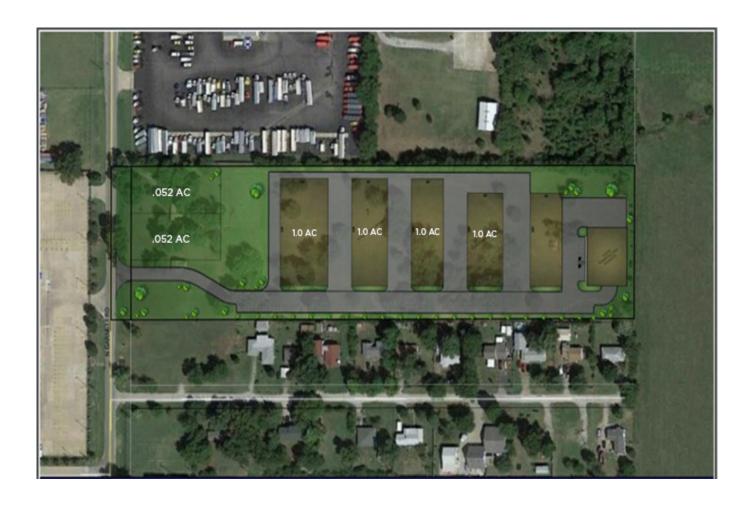

## SHOVEL READY AVAILABLE LOTS

# PROPERTY HIGHLIGHTS

• TOTAL SF ± 40,100 SF

BUILDING 1: ± 27,600 SF
BUILDING 2: ± 12,500 SF
PROPERTY SIZE: ± 9.56 Acres

• 4 LOTS: ± 1.0 AC EACH • 2 LOTS: ± .052 AC EACH

**SALES PRICE:** \$4,800,000

± 40,100 SF / ± 9.56 ACRES