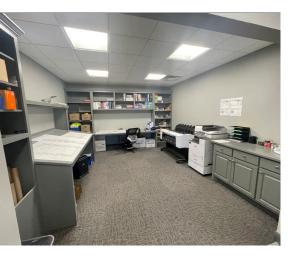

0,100 SF / ± 9.56 ACRES

## FOR SALE OR LEASE





# PROPERTY HIGHLIGHTS

• TOTAL SF ± 40,100 SF

BUILDING 1: ± 27,600 SF
BUILDING 2: ± 12,500 SF
PROPERTY SIZE: ± 9.56 Acres

• 4 LOTS: ± 1.0 AC EACH • 2 LOTS: ± .052 AC EACH

**SALES PRICE:** \$4,800,000





± 40,100 SF / ± 9.56 ACRES

## FOR SALE OR LEASE



# PROPERTY **HIGHLIGHTS - 1325**

| S AC       |
|------------|
| O/SF (NNN) |
|            |
| 2'x12'     |
| (1,000 (9) |
|            |

#### **AMENITIES - 1325**

- MONUMENT SIGNAGE
- (11) PRIVATE OFFICES
- RECEPTION AREA
- GLASS WALLED CONFERENCE ROOM
- WORK ROOM
- BREAK ROOM
- FEMA RATED TORNADO SHELTER/SERVER ROOM
- FENCED INTERIOR SUPPLY AREA
- FENCED YARD WITH AUTOMATIC GATE



CUSHMAN & WAKEFIELD



± 40,100 SF / ± 9.56 ACRES

## FOR SALE OR LEASE

# PROPERTY PHOTOS - 1325













± 40,100 SF / ± 9.56 ACRES

### FOR SALE OR LEASE



## PROPERTY **HIGHLIGHTS - 1339**

| BUILDING SIZE:          | ± 27,500 SF     |
|-------------------------|-----------------|
| SPACE AVAILABLE:        | ± 13,800 SF **  |
| LEASE RATE:             | \$7.50/SF (NNN) |
| LOT SIZE:               | ± 9.56 AC       |
| CEILING HEIGHT:         | 20'             |
| DOCKS:                  | (2) INTERNAL    |
| DRIVE INS:              | (2) 12'x14'     |
| OFFICES:                | (2)             |
| HC RESTROOMS:           | (2)             |
| PARKING:                | 1.01/1,000 (28) |
| FRONTAGE:               | Garnett Rd      |
| **! ONC TERM LEACE WITH |                 |



#### **AMENITIES - 1339**

- MONUMENT SIGNAGE
- STORAGE SPACE
- AIR CONDITIONING









± 40,100