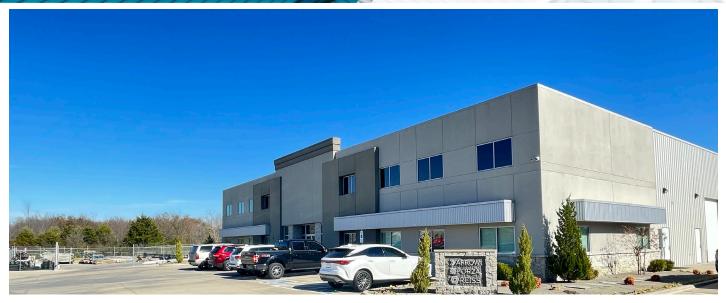

± 40,100 SF / ± 9.56 ACRES

## FOR SALE OR LEASE





# PROPERTY HIGHLIGHTS

• TOTAL SF ± 40,100 SF

BUILDING 1: ± 27,600 SF
BUILDING 2: ± 12,500 SF
PROPERTY SIZE: ± 9.56 Acres

• 4 LOTS: ± 1.0 AC EACH • 2 LOTS: ± .052 AC EACH

**SALES PRICE:** \$4,800,000





± 40,100 SF / ± 9.56 ACRES

## FOR SALE OR LEASE



# PROPERTY **HIGHLIGHTS - 1325**

| S AC       |
|------------|
| O/SF (NNN) |
|            |
| 2'x12'     |
| (1,000 (9) |
|            |

#### **AMENITIES - 1325**

- MONUMENT SIGNAGE
- (11) PRIVATE OFFICES
- RECEPTION AREA
- GLASS WALLED CONFERENCE ROOM
- WORK ROOM
- BREAK ROOM
- FEMA RATED TORNADO SHELTER/SERVER ROOM
- FENCED INTERIOR SUPPLY AREA
- FENCED YARD WITH AUTOMATIC GATE



CUSHMAN & WAKEFIELD



± 40,100 SF / ± 9.56 ACRES

## FOR SALE OR LEASE

# PROPERTY PHOTOS - 1325













± 40,100 SF / ± 9.56 ACRES

### FOR SALE OR LEASE



## PROPERTY **HIGHLIGHTS - 1339**

| BUILDING SIZE:          | ± 27,500 SF     |
|-------------------------|-----------------|
| SPACE AVAILABLE:        | ± 13,800 SF **  |
| LEASE RATE:             | \$7.50/SF (NNN) |
| LOT SIZE: