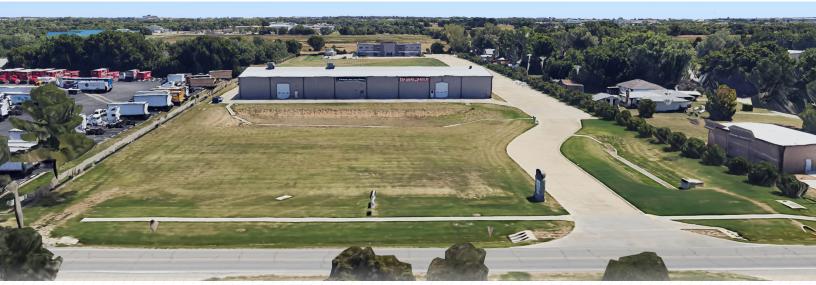

± 40,100 SF / ± 9.56 ACRES

## FOR SALE OR LEASE





# PROPERTY HIGHLIGHTS

• TOTAL SF ± 40,100 SF

BUILDING 1: ± 27,600 SF
BUILDING 2: ± 12,500 SF
PROPERTY SIZE: ± 9.56 Acres

• 4 LOTS: ± 1.0 AC EACH • 2 LOTS: ± .052 AC EACH

**SALES PRICE:** \$4,800,000





± 40,100 SF / ± 9.56 ACRES

## FOR SALE OR LEASE



# PROPERTY **HIGHLIGHTS - 1325**

| S AC       |
|------------|
| O/SF (NNN) |
|            |
| 2'x12'     |
| (1,000 (9) |
|            |

#### **AMENITIES - 1325**

- MONUMENT SIGNAGE
- (11) PRIVATE OFFICES
- RECEPTION AREA
- GLASS WALLED CONFERENCE ROOM
- WORK ROOM
- BREAK ROOM
- FEMA RATED TORNADO SHELTER/SERVER ROOM
- FENCED INTERIOR SUPPLY AREA
- FENCED YARD WITH AUTOMATIC GATE



CUSHMAN & WAKEFIELD



± 40,100 SF / ± 9.56 ACRES

## FOR SALE OR LEASE

# PROPERTY PHOTOS - 1325













± 40,100 SF / ± 9.56 ACRES

### FOR SALE OR LEASE



## PROPERTY **HIGHLIGHTS - 1339**

| BUILDING SIZE:          | ± 27,500 SF     |
|-------------------------|-----------------|
| SPACE AVAILABLE:        | ± 13,800 SF **  |
| LEASE RATE: