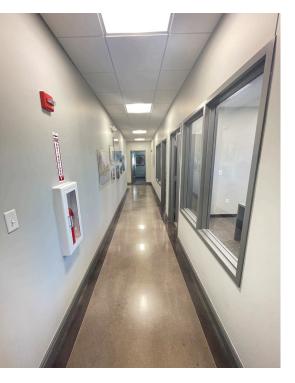

0 SF / ± 9.56 ACRES

## FOR SALE OR LEASE





# PROPERTY HIGHLIGHTS

• TOTAL SF ± 40,100 SF

BUILDING 1: ± 27,600 SF
BUILDING 2: ± 12,500 SF
PROPERTY SIZE: ± 9.56 Acres

• 4 LOTS: ± 1.0 AC EACH • 2 LOTS: ± .052 AC EACH

**SALES PRICE:** \$4,800,000





± 40,100 SF / ± 9.56 ACRES

## FOR SALE OR LEASE



# PROPERTY **HIGHLIGHTS - 1325**

| S AC       |
|------------|
| O/SF (NNN) |
|            |
| 2'x12'     |
| (1,000 (9) |
|            |

#### **AMENITIES - 1325**

- MONUMENT SIGNAGE
- (11) PRIVATE OFFICES
- RECEPTION AREA
- GLASS WALLED CONFERENCE ROOM
- WORK ROOM
- BREAK ROOM
- FEMA RATED TORNADO SHELTER/SERVER ROOM
- FENCED INTERIOR SUPPLY AREA
- FENCED YARD WITH AUTOMATIC GATE



CUSHMAN & WAKEFIELD



± 40,100 SF / ± 9.56 ACRES

## FOR SALE OR LEASE

# PROPERTY PHOTOS - 1325













± 40,100 SF / ± 9.56 ACRES

### FOR SALE OR LEASE



## PROPERTY **HIGHLIGHTS - 1339**

| BUILDING SIZE:          | ± 27,500 SF     |
|-------------------------|-----------------|
| SPACE AVAILABLE:        | ± 13,800 SF **  |
| LEASE RATE:             | \$7.50/SF (NNN) |
| LOT SIZE:               | ± 9.56 AC       |
| CEILING HEIGHT:         | 20'             |
| DOCKS:                  | (2) INTERNAL    |
| DRIVE INS:              | (2) 12'x14'     |
| OFFICES:                | (2)             |
| HC RESTROOMS:           | (2)             |
| PARKING:                | 1.01/1,000 (28) |
| FRONTAGE:               | Garnett Rd      |
| **! ONC TERM LEACE WITH |                 |



#### **AMENITIES - 1339**

- MONUMENT SIGNAGE
- STORAGE SPACE
- AIR CONDITIONING









± 40,100 SF /