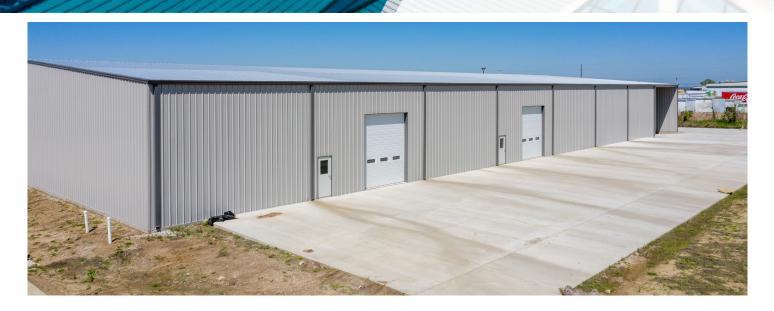

IGHLIGHTS

• TOTAL SF ± 40,100 SF

BUILDING 1: ± 27,600 SF
BUILDING 2: ± 12,500 SF
PROPERTY SIZE: ± 9.56 Acres

• 4 LOTS: ± 1.0 AC EACH • 2 LOTS: ± .052 AC EACH

**SALES PRICE:** \$4,800,000





± 40,100 SF / ± 9.56 ACRES

## FOR SALE OR LEASE



# PROPERTY **HIGHLIGHTS - 1325**

| S AC       |
|------------|
| O/SF (NNN) |
|            |
| 2'x12'     |
| (1,000 (9) |
|            |

#### **AMENITIES - 1325**

- MONUMENT SIGNAGE
- (11) PRIVATE OFFICES
- RECEPTION AREA
- GLASS WALLED CONFERENCE ROOM
- WORK ROOM
- BREAK ROOM
- FEMA RATED TORNADO SHELTER/SERVER ROOM
- FENCED INTERIOR SUPPLY AREA
- FENCED YARD WITH AUTOMATIC GATE



CUSHMAN & WAKEFIELD



± 40,100 SF / ± 9.56 ACRES

## FOR SALE OR LEASE

# PROPERTY PHOTOS - 1325













± 40,100 SF / ± 9.56 ACRES

### FOR SALE OR LEASE



## PROPERTY **HIGHLIGHTS - 1339**

| BUILDING SIZE:          | ± 27,500 SF     |
|-------------------------|-----------------|
| SPACE AVAILABLE:        | ± 13,800 SF **  |
| LEASE RATE:             | \$7.50/SF (NNN) |
| LOT SIZE:               | ± 9.56 AC       |
| CEILING HEIGHT:         | 20'             |
| DOCKS:                  | (2) INTERNAL    |
| DRIVE INS:              | (2) 12'x14'     |
| OFFICES:                | (2)             |
| HC RESTROOMS:           | (2)             |
| PARKING:                | 1.01/1,000 (28) |
| FRONTAGE:               | Garnett Rd      |
| **! ONC TERM LEACE WITH |                 |



#### **AMENITIES - 1339**

- MONUMENT SIGNAGE
- STORAGE SPACE
- AIR CONDITIONING









± 40,100 SF / ± 9.56 ACRES

### FOR SALE OR LEASE

## SHOVEL READY AVAIL