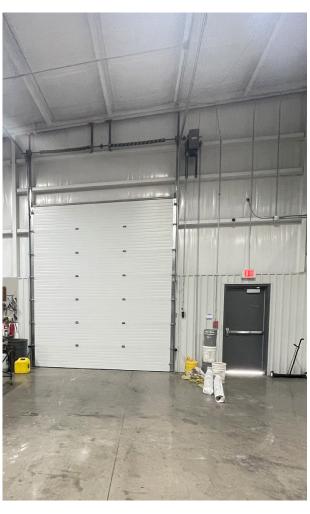

± 40,100 SF / ± 9.56 ACRES

## FOR SALE OR LEASE





# PROPERTY HIGHLIGHTS

• TOTAL SF ± 40,100 SF

BUILDING 1: ± 27,600 SF
BUILDING 2: ± 12,500 SF
PROPERTY SIZE: ± 9.56 Acres

• 4 LOTS: ± 1.0 AC EACH • 2 LOTS: ± .052 AC EACH

**SALES PRICE:** \$4,800,000





± 40,100 SF / ± 9.56 ACRES

## FOR SALE OR LEASE



# PROPERTY **HIGHLIGHTS - 1325**

| S AC       |
|------------|
| O/SF (NNN) |
|            |
| 2'x12'     |
| (1,000 (9) |
|            |

#### **AMENITIES - 1325**

- MONUMENT SIGNAGE
- (11) PRIVATE OFFICES
- RECEPTION AREA
- GLASS WALLED CONFERENCE ROOM
- WORK ROOM
- BREAK ROOM
- FEMA RATED TORNADO SHELTER/SERVER ROOM
- FENCED INTERIOR SUPPLY AREA
- FENCED YARD WITH AUTOMATIC GATE



CUSHMAN & WAKEFIELD



± 40,100 SF / ± 9.56 ACRES

## FOR SALE OR LEASE

# PROPERTY PHOTOS - 1325













± 40,100 SF / ± 9.56 ACRES

### FOR SALE OR LEASE



## PROPERTY **HIGHLIGHTS - 1339**

| BUILDING SIZE:          | ± 27,500 SF     |
|-------------------------|-----------------|
| SPACE AVAILABLE:        | ± 13,800 SF **  |
| LEASE RATE:             | \$7.50/SF (NNN) |
| LOT SIZE:               | ± 9.56 AC       |
| CEILING HEIGHT:         | 20'             |
| DOCKS:                  | (2) INTERNAL    |
| DRIVE INS:              | (2) 12'x14'     |
| OFFICES:                | (2)             |
| HC RESTROOMS:           | (2)             |
| PARKING:                | 1.01/1,000 (28) |
| FRONTAGE:               | Garnett Rd      |
| **! ONC TERM LEACE WITH |                 |