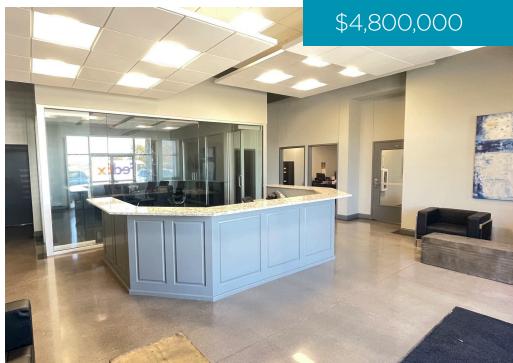

# PROPERTY HIGHLIGHTS

• TOTAL SF ± 40,100 SF

BUILDING 1: ± 27,600 SF
BUILDING 2: ± 12,500 SF
PROPERTY SIZE: ± 9.56 Acres

• 4 LOTS: ± 1.0 AC EACH • 2 LOTS: ± .052 AC EACH

**SALES PRICE:** \$4,800,000

± 40,100 SF / ± 9.56 ACRES