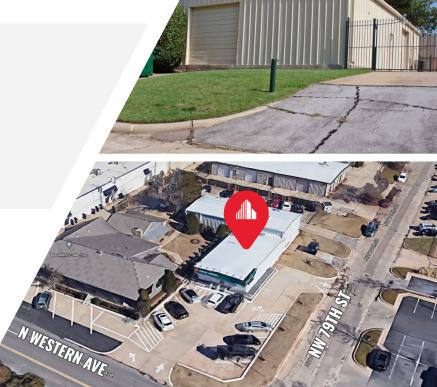

## ± 3,412 SF AVAILABLE FOR LEASE

**7908 N WESTERN AVENUE** OKLAHOMA CITY, OK 73114

PROPERTY **FEATURES** 

**BUILDING SIZE:** ± 3,412 SF

YEAR BUILT: 1975 DOCKS: 2

PARKING: 19 Spaces TENANCY: Single

**USE:** Retail/Office

## 7908 N WESTERN AVENUE OKLAHOMA CITY, OK 73114