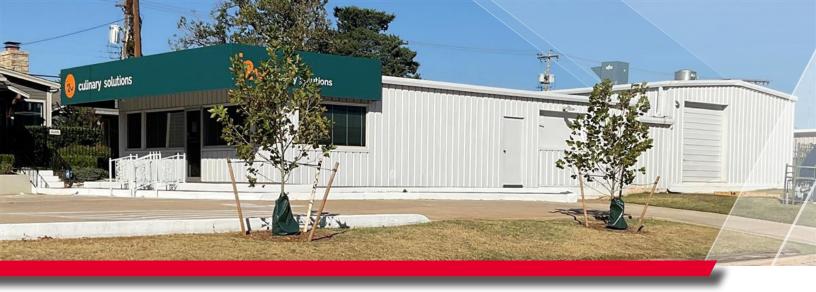

## ± 3,412 SF AVAILABLE FOR LEASE

**7908 N WESTERN AVENUE** OKLAHOMA CITY, OK 73114

PROPERTY **FEATURES** 

**BUILDING SIZE:** ± 3,412 SF

YEAR BUILT: 1975 DOCKS: 2

PARKING: 19 Spaces TENANCY: Single

**USE:** Retail/Office

## 7908 N WESTERN AVENUE OKLAHOMA CITY, OK 73114

## PROPERTY HIGHLIGHTS

- » For Lease
- » On-Site Parking
- » Great location just west of Broadway Extension on Western Avenue
- » Vent hood in rear portion of space

LEASE **RATE** 

\$16.00 NNN

VIVIENNE VOGLER +1 405 570 8585