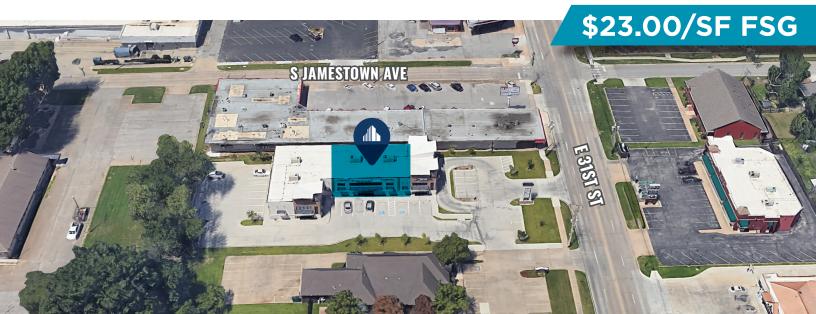

## PROPERTY HIGHLIGHTS

SPACE AVAILABLE: ± 2,500 SF

**AMENITIES** 

**Entry Waiting Room** Receptionist Area Exam Rooms (7) Private Restrooms (3) Private Offices (1) Storage/Work Room (1) Break Room (1)

FOR SUBLEASE 3516 E 31<sup>ST</sup> ST - SUITE B TULSA, OK 74135

- LOCATED IN THE MIDTOWN DISTRICT
- OVER 15,000 DAILY TRAFFIC VOLUME ON E 31ST ST
- OVER 44.000 HOUSEHOLDS WITHIN 3 MILES OF PROPERTY
- EASY ACCESS TO BA EXPRESSWAY
- LEASE EXPIRATION: 10/31/2030

MEDICAL SPACE | FOR SUBLEASE 3516 E 31<sup>ST</sup> ST - SUITE B TULSA, OK 74135