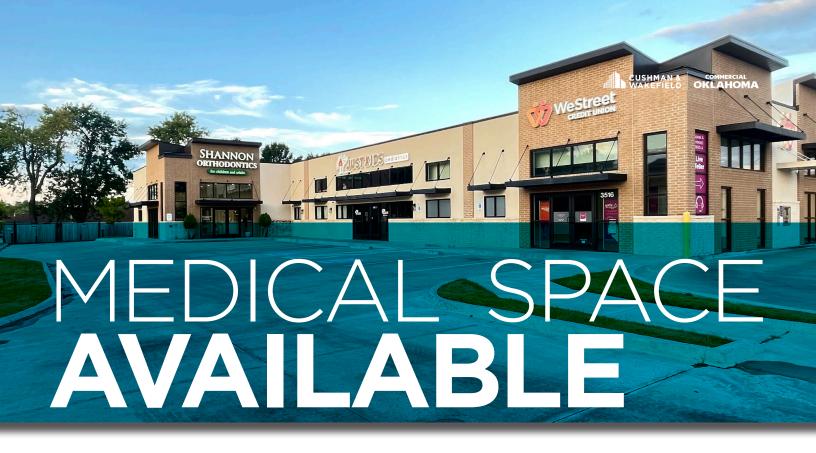

## PROPERTY HIGHLIGHTS

SPACE AVAILABLE: ± 2,500 SF

**AMENITIES** 

**Entry Waiting Room** Receptionist Area Exam Rooms (7) Private Restrooms (3) Private Offices (1) Storage/Work Room (1) Break Room (1)

FOR SUBLEASE 3516 E 31<sup>ST</sup> ST - SUITE B TULSA, OK 74135

- LOCATED IN THE MIDTOWN DISTRICT
- OVER 15,000 DAILY TRAFFIC VOLUME ON E 31ST ST
- OVER 44.000 HOUSEHOLDS WITHIN 3 MILES OF PROPERTY
- EASY ACCESS TO BA EXPRESSWAY
- LEASE EXPIRATION: 10/31/2030

MEDICAL SPACE | FOR SUBLEASE 3516 E 31<sup>ST</sup> ST - SUITE B TULSA, OK 74135