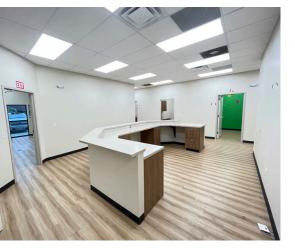

## PROPERTY HIGHLIGHTS

SPACE AVAILABLE: ± 2,500 SF

**AMENITIES** 

**Entry Waiting Room** Receptionist Area Exam Rooms (7) Private Restrooms (3) Private Offices (1) Storage/Work Room (1) Break Room (1)

FOR SUBLEASE 3516 E 31<sup>ST</sup> ST - SUITE B TULSA, OK 74135

- LOCATED IN THE MIDTOWN DISTRICT
- OVER 15,000 DAILY TRAFFIC VOLUME ON E 31ST ST
- OVER 44.000 HOUSEHOLDS WITHIN 3 MILES OF PROPERTY
- EASY ACCESS TO BA EXPRESSWAY
- LEASE EXPIRATION: 10/31/2030



MEDICAL SPACE | FOR SUBLEASE 3516 E 31<sup>ST</sup> ST - SUITE B TULSA, OK 74135

SPACE **FLOORPLAN** 



MEDICAL SPACE | FOR SUBLEASE 3516 E 31<sup>ST</sup> ST - SUITE B TULSA, OK 74135

## SPACE **PHOTOS**













## CONTACT US

HALEY STEPHENS +1 918 359 0035

hstephens@commercialoklahoma.com





111 S Elgin Ave, Suite 100, Tulsa, OK 74120 + 1 918 349 6970

commercialoklahoma.com

©2023 Cushman & Wakefield | Commercial Oklahoma. Independently Owned and Operated / A Member of the Cushman & Wakefield Alliance All rights reserved. The information contained in this communication is strictly confidential. This information has been obtained from sources believed to be reliable but has not been verified. No warranty or representation, express or implied, is made as to the condition of the property (or properties) referenced herein or as to the accuracy or completeness of the information contained herein, and same is submitted subject to errors, omissions, change of price, rental or other condi