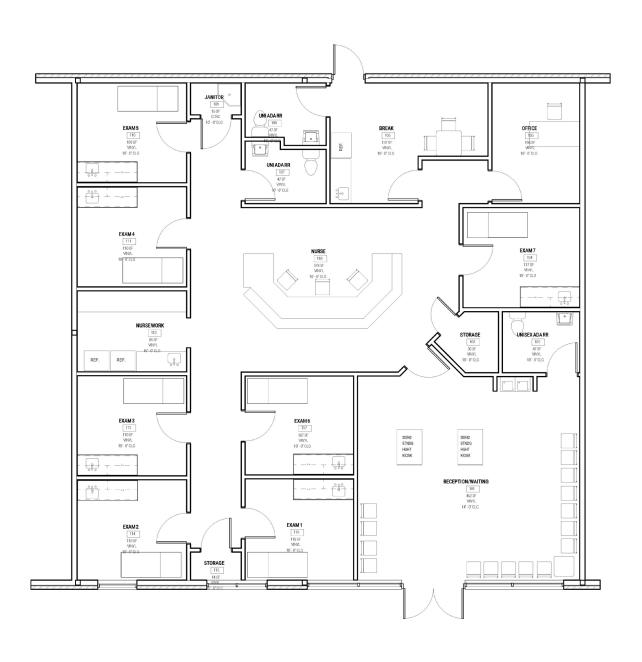

SPACE **FLOORPLAN** 

MEDICAL SPACE | FOR SUBLEASE 3516 E 31<sup>ST</sup> ST - SUITE B TULSA, OK 74135

## PROPERTY HIGHLIGHTS

SPACE AVAILABLE: ± 2,500 SF

**AMENITIES** 

**Entry Waiting Room** Receptionist Area Exam Rooms (7) Private Restrooms (3) Private Offices (1) Storage/Work Room (1) Break Room (1)

FOR SUBLEASE 3516 E 31<sup>ST</sup> ST - SUITE B TULSA, OK 74135