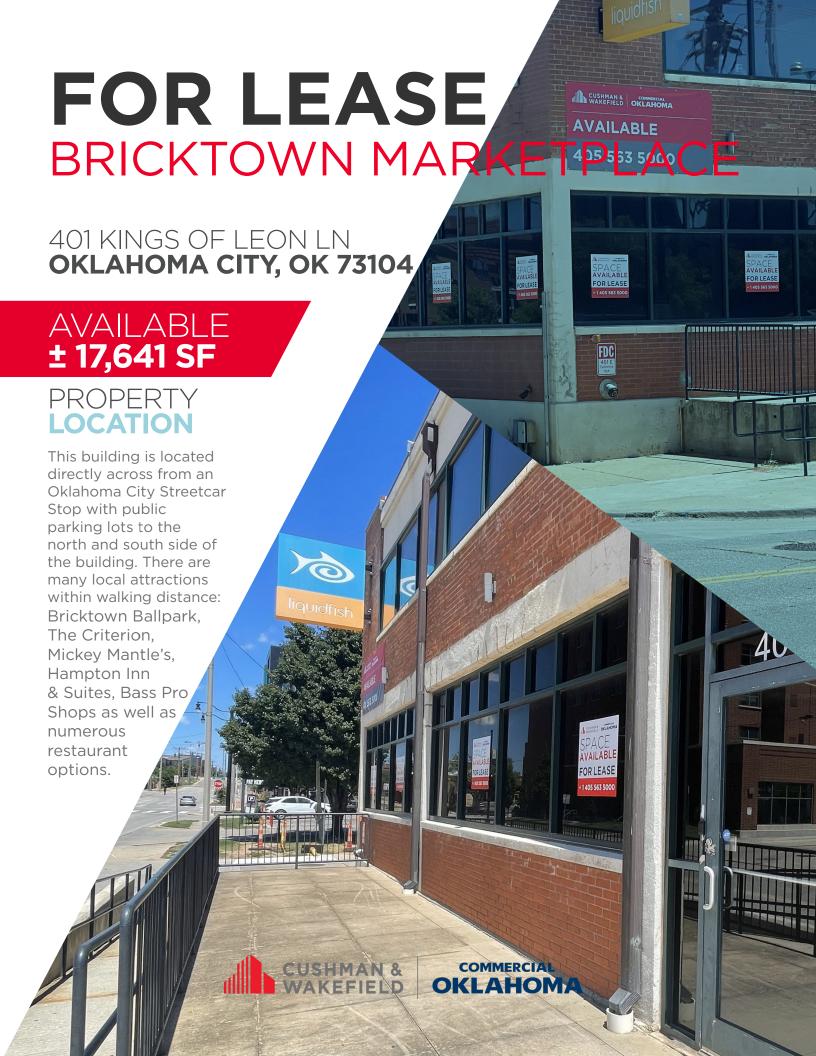

BRICKTOWN MARKETPLACE 401 KINGS OF LEON LN OKLAHOMA CITY, OK 73104

## **PROPERTY HIGHLIGHTS**

Building Size: ± 38,854 SF Available Space: ± 17,641 SF

1st FL: ± 3,480 SF (\$17.50 NNN)

2nd FL: ± 14,161 SF (\$10.00-13.00 NNN)

Year Built: 1947 I 2009

Stories:

Parking Ratio: 0.25/1,000 SF