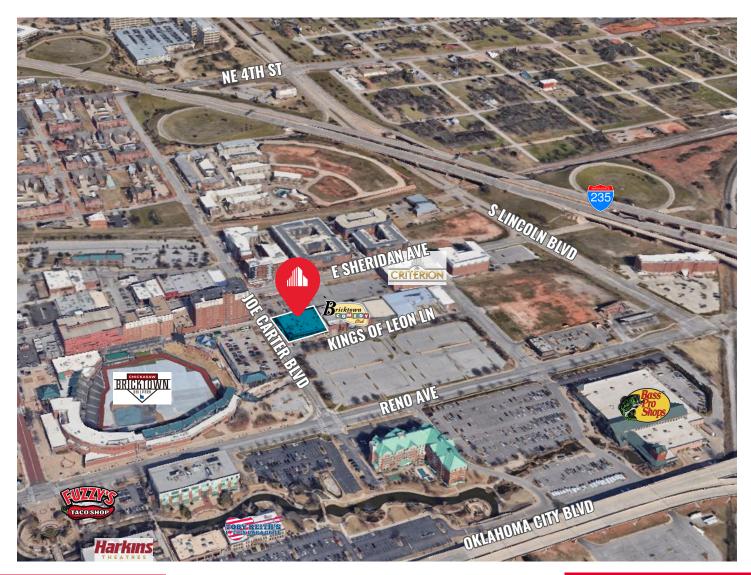

## ± 3,480 SF AVAILABLE FOR LEASE

**401 KINGS OF LEON LANE** OKLAHOMA CITY, OK 73104

PROPERTY **FEATURES** 

**BUILDING SIZE:** ± 38,854 SF

**SPACE AVAILABLE:** ± 3,480 SF | 1st Floor

**YEAR BUILT:** 1947 | 2009

STORIES: 2

**PARKING RATIO:** 0.25 / 1,000

TENANCY: Multi

**USE:** Retail / Office

**ANCHOR TENANTS:** Bricktown Comedy Club

IHOP