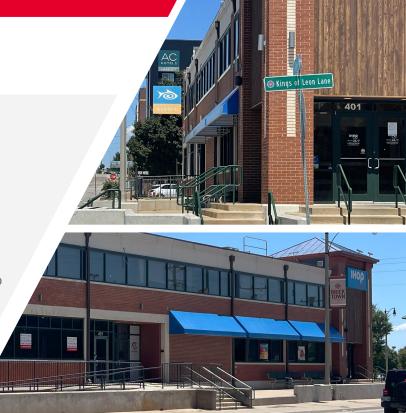

## ± 3,480 SF AVAILABLE FOR LEASE

**401 KINGS OF LEON LANE** OKLAHOMA CITY, OK 73104

PROPERTY **FEATURES** 

**BUILDING SIZE:** ± 38,854 SF

**SPACE AVAILABLE:** ± 3,480 SF | 1st Floor

**YEAR BUILT:** 1947 | 2009

STORIES: 2

**PARKING RATIO:** 0.25 / 1,000

TENANCY: Multi

**USE:** Retail / Office

**ANCHOR TENANTS:** Bricktown Comedy Club

IHOP