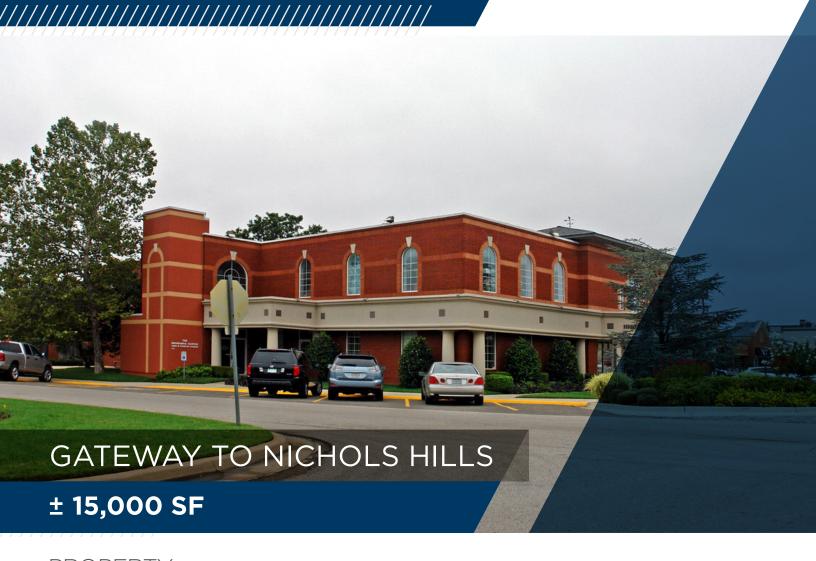

#### FOR LEASE | COUNTRY CLUB VILLAGE 2802 W COUNTRY CLUB DR OKLAHOMA CITY, OK 73116

### PROPERTY HIGHLIGHTS

Office space for lease on the corner of NW Grand Blvd & N May Ave in North Oklahoma City.

BUILDING SIZE: ± 31,242 SF
SPACE AVAILABLE: ± 15,000 SF
LEASE RATE: \$25.00 FSG
Available: 7/1/2024