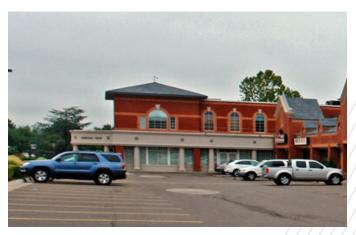

#### FOR LEASE | COUNTRY CLUB VILLAGE 2802 W COUNTRY CLUB DR OKLAHOMA CITY, OK 73116

### PROPERTY HIGHLIGHTS

Office space for lease on the corner of NW Grand Blvd & N May Ave in North Oklahoma City.

BUILDING SIZE: ± 31,242 SF
SPACE AVAILABLE: ± 15,000 SF
LEASE RATE: \$25.00 FSG
Available: 7/1/2024