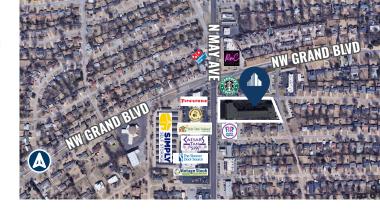

### PROPERTY HIGHLIGHTS

Office space for lease on the corner of NW Grand Blvd & N May Ave in North Oklahoma City.

BUILDING SIZE: ± 31,242 SF
SPACE AVAILABLE: ± 15,000 SF
LEASE RATE: \$25.00 FSG
Available: 7/1/2024