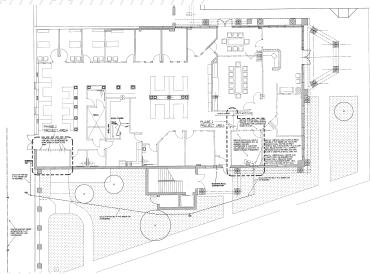

#### FOR LEASE | COUNTRY CLUB VILLAGE 2802 W COUNTRY CLUB DR OKLAHOMA CITY, OK 73116







### PROPERTY HIGHLIGHTS

Office space for lease on the corner of NW Grand Blvd & N May Ave in North Oklahoma City.

BUILDING SIZE: ± 31,242 SF
SPACE AVAILABLE: ± 15,000 SF
LEASE RATE: \$25.00 FSG
Available: 7/1/2024





TRAVIS MASON

On-site parking

+1 405 249 0655

tmason@commercialoklahoma.com

MICAH SHERMAN

+1 405 488 5548

msherman@commercialoklahoma.com

VIVIENNE VOGLER

+1 405 570 8595

vvogler@commercialoklahoma.com

## FOR LEASE | COUNTRY CLUB VILLAGE 2802 W COUNTRY CLUB DR OKLAHOMA CITY, OK 73116





#### FLOOR PLANS

1ST FLOOR





# LEASE **RATE:** \$25.00 FSG

#### 2ND FLOOR







204 N Robinson Ave, Suite 2000, Oklahoma City, OK 73102 + 1 405 563 5000

commercialoklahoma.com



©2024 Cushman & Wakefield | Commercial Oklahoma. Independently Owned and Operated / A Member of the Cushman & Wakefield Alliance All rights reserved. The information contained in this communication is strictly confidential. This information has been obtained from sources believed to be reliable but has not been verified. No warranty or representation, express or implied, is made as to the condition of the property (or properties) referenced herein or as to the accuracy or completeness of the information contained herein, and same is submitted subject to errors, omissions, change of price, rental or other conditions, withdrawal without