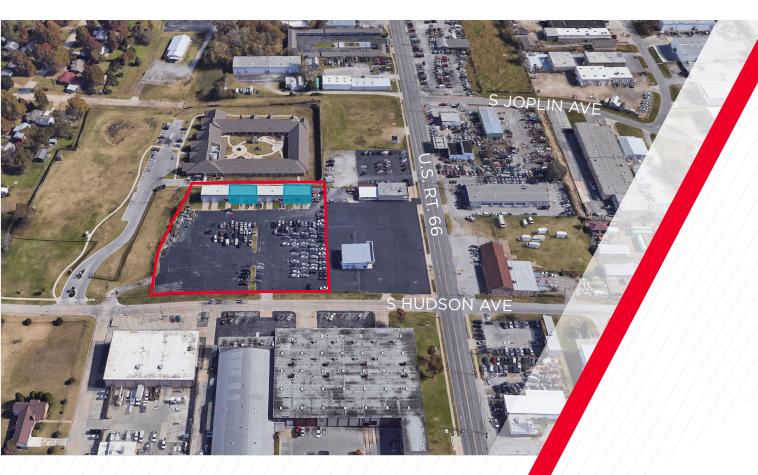

#### Lease Rate: \$1,800/Month

- ±7,200 SF Building
- Available Space: 3,600 SF
- Suite B: 1,800 SF
- Suite D: 1,800 SF
- Suites Includes Office, Restroom, & Storage
- ±2.80 Acre Site
- Zoning: CH
- Built in 2006
- Parking: 105 Spots
- Fully Fenced Lot
- (2) 12' x 12' Drive-In Doors per suite
- Ceiling Height: 16'
- Convenient Access to I-244 & Rt. 66