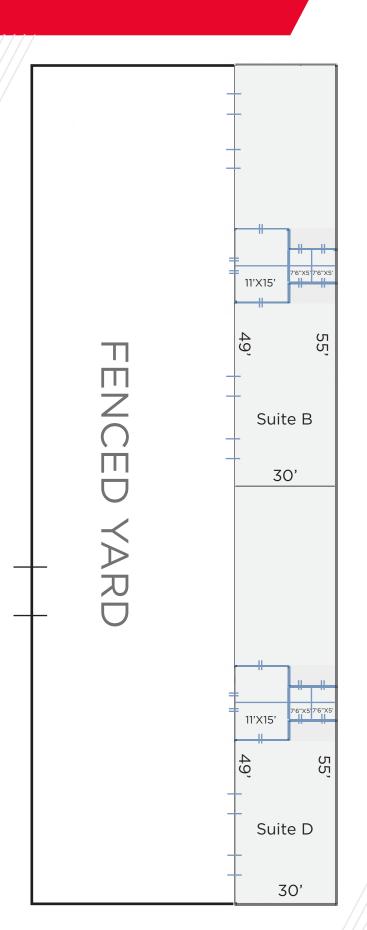

### FLOORPLAN

905 S HUDSON AVE - Suite D TULSA, OK 74112

CUSHMAN & COMMERCIAL WAKEFIELD OKLAHOMA

Scott Schlotfelt Managing Director +1 918 359 3521 sschlotfelt@commercialoklahoma.com

Natalie Burke Associate +1 918 710 2650 nburke@commercialoklahoma.com

#### Lease Rate: \$1,800/Month

- ±7,200 SF Building
- Available Space: 3,600 SF
- Suite B: 1,800 SF
- Suite D: 1,800 SF
- Suites Includes Office, Restroom, & Storage
- ±2.80 Acre Site
- Zoning: CH
- Built in 2006
- Parking: 105 Spots
- Fully Fenced Lot
- (2) 12' x 12' Drive-In Doors per suite
- Ceiling Height: 16'
- Convenient Access to I-244 & Rt. 66