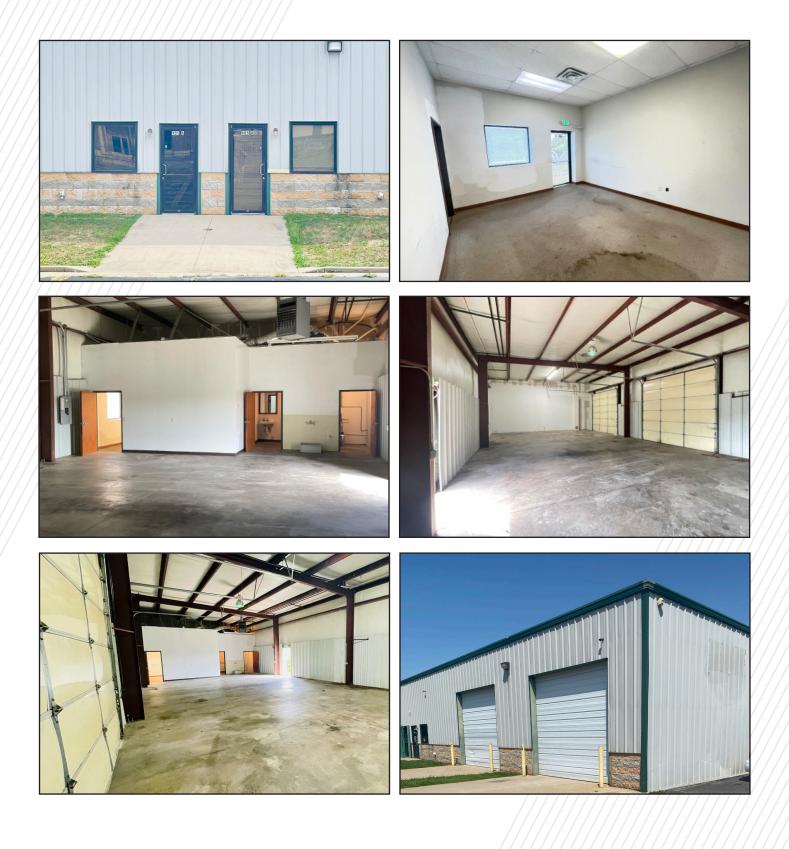

#### Lease Rate: \$1,800/Month

- ±7,200 SF Building
- Available Space: 3,600 SF
- Suite B: 1,800 SF
- Suite D: 1,800 SF
- Suites Includes Office, Restroom, & Storage
- ±2.80 Acre Site
- Zoning: CH
- Built in 2006
- Parking: 105 Spots
- Fully Fenced Lot
- (2) 12' x 12' Drive-In Doors per suite
- Ceiling Height: 16'
- Convenient Access to I-244 & Rt. 66