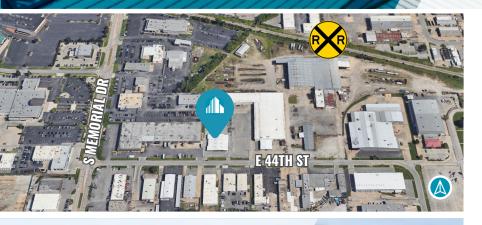

## INDUSTRIAL WAREHOUSE 8153 E 44TH ST TULSA, OK 74145

± 4,136 SF / ± 1.07 ACRES

# INDUSTRIAL WAREHOUSE 8153 E 44TH ST TULSA, OK 74145

± 4,136 / ± 1.07 ACRES