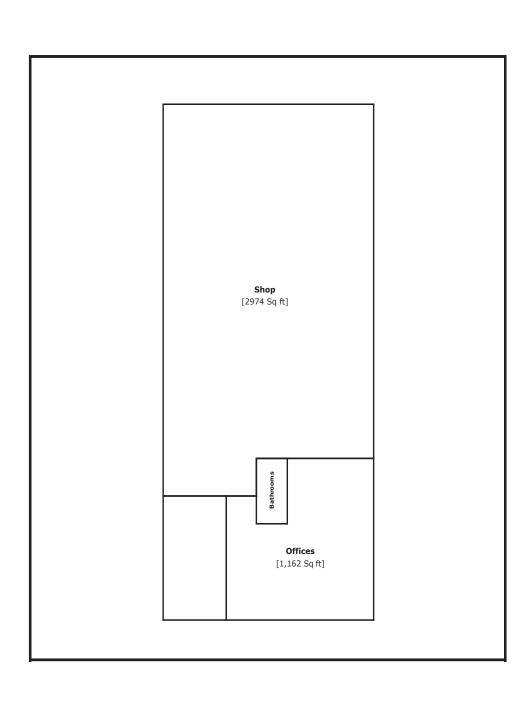

### PROPERTY FLOORPLAN

## PROPERTY HIGHLIGHTS

**BUILDING SIZE:** ±4,136 SF

Office: 1,162 SF

Warehouse: 2,974 SF

LOT SIZE: ± 1.07 AC **OVERHEAD:** 12' X 10'

PARKING: **10 SURFACE SPACES** 

**LEASE PRICE:** \$7.50/NNN

CLIMATE-CONTROLLED WAREHOUSE