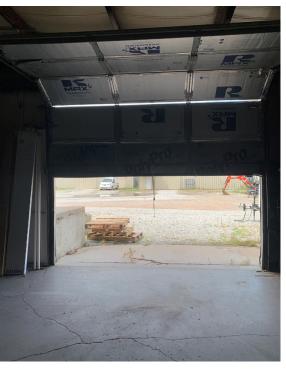

## PROPERTY HIGHLIGHTS

**BUILDING SIZE:** ±4,136 SF

Office: 1,162 SF

Warehouse: 2,974 SF

LOT SIZE: ± 1.07 AC **OVERHEAD:** 12' X 10'

PARKING: **10 SURFACE SPACES** 

**LEASE PRICE:** \$7.50/NNN

CLIMATE-CONTROLLED WAREHOUSE

#### **PROPERTY PHOTOS**

LEASE **PRICE:** \$7.50/NNN

111 S Elgin Ave, Suite 100, Tulsa, OK 74120 + 1 918 349 6970 commercialoklahoma.com

©2023 Cushman & Wakefield | Commercial Oklahoma. Independently Owned and Operated / A Member of the Cushman & Wakefield Alliance All rights reserved. The information contained in this communication is strictly confidential. This information has been obtained from sources believed to be reliable but has not been verified. No warranty or representation, express or implied, is made as to the condition of the property (or properties) referenced herein or as to the accuracy or completeness of the information contained herein, and same is submitted subject to errors, omissions, change of price, rental or other conditions, withdrawal without notice, and to any special listing conditions imposed by the property owner(s). Any projections, opinions or estimates are subject to uncertainty and do not signify current or future property performance.