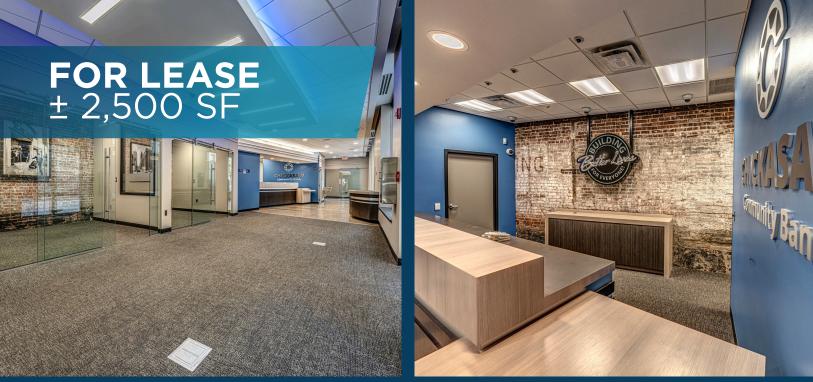

- Exterior Signage visible to thousands of people daily, rarely available to tenants, both front and back
- (3) Private glass offices with sliding glass barn doors
- (1) Glass conference room
- Break area with refrigerator, dishwasher and microwave
- Reception counter
- Separate employee and customer restrooms
- In place Cat 6 wiring for i) 40+ cameras to provide top of the line security and ii) state of the art data usage
- Locations for both a Night Drop Box and an ATM (easily re-bricked or converted to windows)
- LEASE RATE: NEGOTIABLE

Inside, you'll find a spacious and modern layout with large windows letting in plenty of natural light. Currently configured for a branch bank, the space was designed and constructed by Arvest Bank 7 years ago and comes equipped with all the amenities you need to run your business efficiently, including high-speed cat 6 wiring, controllable air conditioning and heating, and ample storage space.