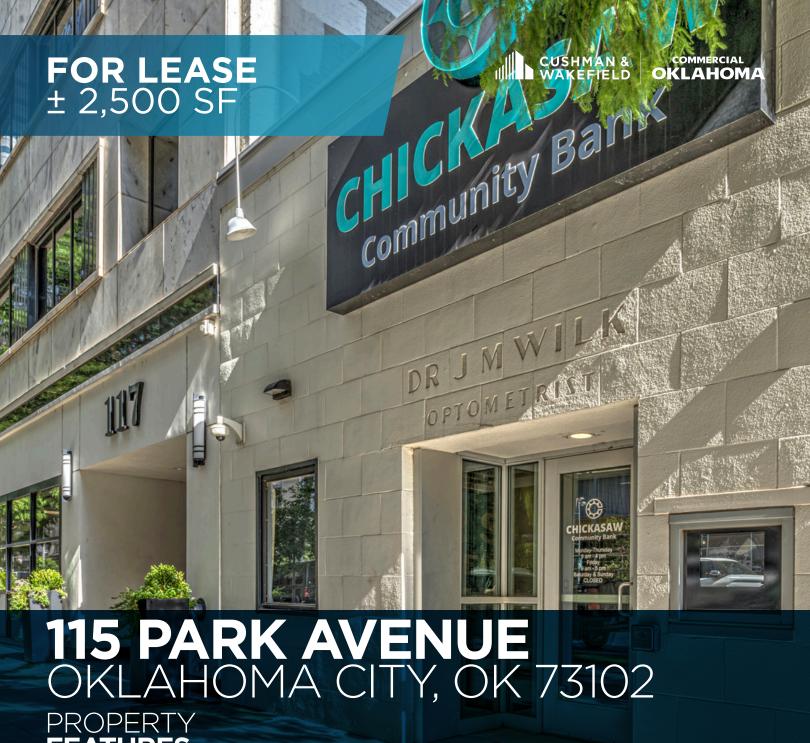

## 115 PARK AVENUE OKLAHOMA CITY, OK 73102

UNIQUE OPPORTUNITY! The ONLY single-story street level location on Park Avenue!

Prime location for lease. Perfect for office or retail use. Situated in the heart of the heart of Downtown Oklahoma City, our space boasts high foot traffic, excellent visibility, close proximity to all court houses, downtown hotels, restaurants and bars, lots of convenient parking, and easy access to all major highways.

Inside, you'll find a spacious and modern layout with large windows letting in plenty of natural light. Currently configured for a branch bank, the space was designed and constructed by Arvest Bank 7 years ago and comes equipped with all the amenities you need to run your business efficiently, including high-speed cat 6 wiring, controllable air conditioning and heating, and ample storage space.