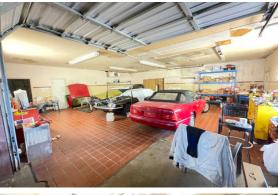

OPERTY HIGHLIGHTS

BUILDING SIZE: ± 4,000 SF

CUSHMAN & WAKEFIELD

- LOT SIZE:
- ZONING:
  - BUILDING HT: 14'
  - FRONTAGE: 319' ON 11TH ST

CH

1955

- PARKING: 52 SURFACE SPACES
- YEAR BUILT:
  - **SALE PRICE:** \$500,000.00
- THIS FORMER AUTO DEALERSHIP SITS ON E 11TH ST (U.S. RT. 66) BETWEEN S HUDSON & S JOPLIN AVENUES.
- SALE INCLUDES EMPTY LOT TO EAST OF CAR LOT.

### E 11TH ST (U.S. RT 66)

SCOTT SCHLOTFELT Managing Director +1 918 359 3521 sschlotfelt@commercialoklahoma.com

S LIUDSON ANG

500 m

NATALIE BURKE Associate +1 918 710 2650 nburke@commercialoklahoma.com TULSA OFFICE +1 918 340 6970 commercialoklahoma.com

## **RETAIL AUTO DEALERSHIP** 5717 E 11TH ST TULSA, OK 74112 **± 4,000 SF / ± 1.44 ACRES**

FOR SALE

COMMERCIAL OKLAHOMA

CUSHMAN & WAKEFIELD

### PROPERTY PHOTOS











## SALE **PRICE:** \$500,000.00





111 S Elgin Ave, Suite 100, Tulsa, OK 74120 + 1 918 340 6970 commercialoklahoma.com

©2023 Cushman & Wakefield | Commercial Oklahoma. Independently Owned and Operated / A Member of the Cushman & Wakefield Alliance All rights reserved. The information contained in this communication is strictly confidential. This information has been obtained from sources believed to be reliable but has not been verified. No warranty or representation, express or implied, is made as to the condition of the property (or properties) referenced herein or as to the accuracy or completeness of the information contained herein, and same is submitted subject to errors, omissions, change of price, rental or other conditions, withdrawal without notice, and to any special