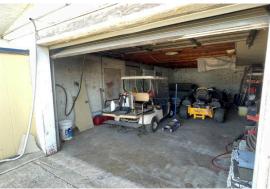

ERTY HIGHLIGHTS

BUILDING SIZE: ± 4,000 SF

CUSHMAN & WAKEFIELD

- LOT SIZE:
- ZONING:
  - BUILDING HT: 14'
  - FRONTAGE: 319' ON 11TH ST

CH

1955

- PARKING: 52 SURFACE SPACES
- YEAR BUILT:
  - **SALE PRICE:** \$500,000.00
- THIS FORMER AUTO DEALERSHIP SITS ON E 11TH ST (U.S. RT. 66) BETWEEN S HUDSON & S JOPLIN AVENUES.
- SALE INCLUDES EMPTY LOT TO EAST OF CAR LOT.

### E 11TH ST (U.S. RT 66)

SCOTT SCHLOTFELT Managing Director +1 918 359 3521 sschlotfelt@commercialoklahoma.com

S LIUDSON ANG

500 m

NATALIE BURKE Associate +1 918 710 2650 nburke@commercialoklahoma.com TULSA OFFICE +1 918 340 6970 commercialoklahoma.com

## **RETAIL AUTO DEALERSHIP** 5717 E 11TH ST TULSA, OK 74112 **± 4,000 SF / ± 1.44 ACRES**

FOR SALE

COMMERCIAL OKLAHOMA

CUSHMAN & WAKEFIELD

### PROPERTY PHOTOS











## SALE **PRICE:** \$500,000.00





111 S Elgin Ave, Suite 100, Tulsa, OK 74120 + 1 918 340 6970 commercialoklahoma.com

©2023 Cushman & Wakefield | Commercial Oklahoma. Independently Owned and Operated / A Member of the Cushman & Wakefield Alliance All rights reserved. The information contained in this communication is strictly confidential. This information has been obtained from sources believed to be reliable but has not been verified. No warranty or representation, express or implied, is made as to the condition of the property (or properties) referenced herein or as to the accuracy or completeness of the information contained herein, and same is submitted subject to errors, omissions, change of price, rental or other conditions, withdrawal without notice, and to any special li