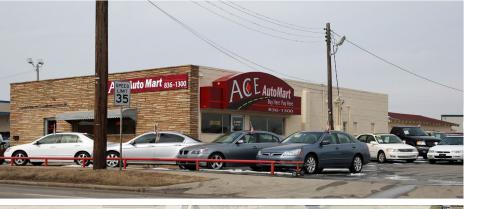

#### **RETAIL AUTO DEALERSHIP** 5717 E 11TH ST TULSA, OK 74112

± 4,000 SF / ± 1.44 ACRES

## PROPERTY HIGHLIGHTS

BUILDING SIZE: ± 4,000 SF

CUSHMAN & WAKEFIELD

- LOT SIZE:
- ZONING:
  - BUILDING HT: 14'
  - FRONTAGE: 319' ON 11TH ST

CH

1955

- PARKING: 52 SURFACE SPACES
- YEAR BUILT:
  - **SALE PRICE:** \$500,000.00
- THIS FORMER AUTO DEALERSHIP SITS ON E 11TH ST (U.S. RT. 66) BETWEEN S HUDSON & S JOPLIN AVENUES.
- SALE INCLUDES EMPTY LOT TO EAST OF CAR LOT.