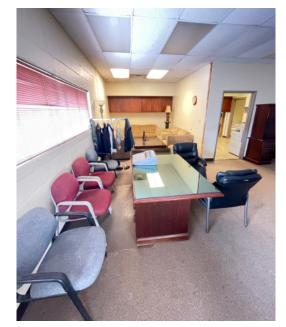

TY HIGHLIGHTS

BUILDING SIZE: ± 4,000 SF

CUSHMAN & WAKEFIELD

- LOT SIZE:
- ZONING:
  - BUILDING HT: 14'
  - FRONTAGE: 319' ON 11TH ST

CH

1955

- PARKING: 52 SURFACE SPACES
- YEAR BUILT:
  - **SALE PRICE:** \$500,000.00
- THIS FORMER AUTO DEALERSHIP SITS ON E 11TH ST (U.S. RT. 66) BETWEEN S HUDSON & S JOPLIN AVENUES.
- SALE INCLUDES EMPTY LOT TO EAST OF CAR LOT.

### E 11TH ST (U.S. RT 66)

SCOTT SCHLOTFELT Managing Director +1 918 359 3521 sschlotfelt@commercialoklahoma.com

S LIUDSON ANG

500 m

NATALIE BURKE Associate +1 918 710 2650 nburke@commercialoklahoma.com TULSA OFFICE +1 918 340 6970 commercialoklahoma.com

## **RETAIL AUTO DEALERSHIP** 5717 E 11TH ST TULSA, OK 74112 **± 4,000 SF / ± 1.44 ACRES**

FOR SALE

COMMERCIAL OKLAHOMA

CUSHMAN & WAKEFIELD

### PROPERTY PHOTOS











## SALE **PRICE:** \$500,000.00





111 S Elgin Ave, Suite 100, Tulsa, OK 74120 + 1 918 340 6970 commercialoklahoma.com

©2023 Cushman & Wakefield | Commercial Oklahoma. Independently Owned and Operated / A Member of the Cushman & Wakefield Alliance All rights reserved. The information contained in this communication is strictly confidential. This information has been obtained from sources believed to be reliable but has not been verified. No warranty or representation, express or implied, is made as to the condition of the property (or properties) referenced herein or as to the accuracy or completeness of the information contained herein, and same is submitted subject to errors, omissions, change of price, rental or other conditions, withdrawal without notice, and to any special list