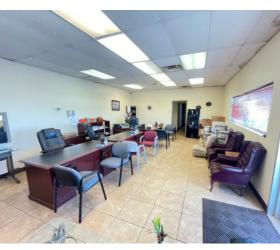

PROPERTY HIGHLIGHTS

BUILDING SIZE: ± 4,000 SF

CUSHMAN & WAKEFIELD

- LOT SIZE:
- ZONING:
  - BUILDING HT: 14'
  - FRONTAGE: 319' ON 11TH ST

CH

1955

- PARKING: 52 SURFACE SPACES
- YEAR BUILT:
  - **SALE PRICE:** \$500,000.00
- THIS FORMER AUTO DEALERSHIP SITS ON E 11TH ST (U.S. RT. 66) BETWEEN S HUDSON & S JOPLIN AVENUES.
- SALE INCLUDES EMPTY LOT TO EAST OF CAR LOT.

### E 11TH ST (U.S. RT 66)

SCOTT SCHLOTFELT Managing Director +1 918 359 3521 sschlotfelt@commercialoklahoma.com

S LIUDSON ANG

500 m

NATALIE BURKE Associate +1 918 710 2650 nburke@commercialoklahoma.com TULSA OFFICE +1 918 340 6970 commercialoklahoma.com

## **RETAIL AUTO DEALERSHIP** 5717 E 11TH ST TULSA, OK 74112 **± 4,000 SF / ± 1.44 ACRES**

FOR SALE

COMMERCIAL OKLAHOMA

CUSHMAN & WAKEFIELD

### PROPERTY PHOTOS











## SALE **PRICE:** \$500,000.00





111 S Elgin Ave, Suite 100, Tulsa, OK 74120 + 1 918 340 6970 commercialoklahoma.com

©2023 Cushman & Wakefield | Commercial Oklahoma. Independently Owned and Operated / A Member of the Cushman & Wakefield Alliance All rights reserved. The information contained in this communication is strictly confidential. This information has been obtained from sources believed to be reliable but has not been verified. No warranty or representation, express or implied, is made as to the condition of the property (or properties) referenced herein or as to the accuracy or completeness of the information contained herein, and same is submitted subject to errors, omissions, change of price, rental or other conditions, withdrawal without notice, and to any specia