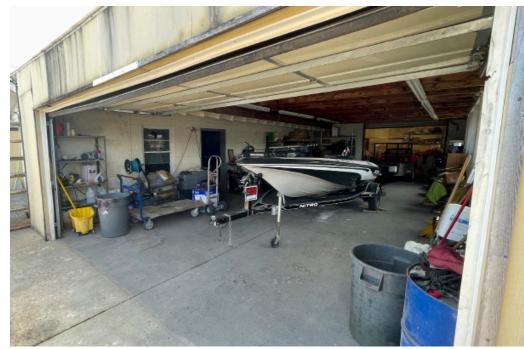

SF

CUSHMAN & WAKEFIELD

- LOT SIZE:
- ZONING:
  - BUILDING HT: 14'
  - FRONTAGE: 319' ON 11TH ST

CH

1955

- PARKING: 52 SURFACE SPACES
- YEAR BUILT:
  - **SALE PRICE:** \$500,000.00
- THIS FORMER AUTO DEALERSHIP SITS ON E 11TH ST (U.S. RT. 66) BETWEEN S HUDSON & S JOPLIN AVENUES.
- SALE INCLUDES EMPTY LOT TO EAST OF CAR LOT.

### E 11TH ST (U.S. RT 66)

SCOTT SCHLOTFELT Managing Director +1 918 359 3521 sschlotfelt@commercialoklahoma.com

S LIUDSON ANG

500 m

NATALIE BURKE Associate +1 918 710 2650 nburke@commercialoklahoma.com TULSA OFFICE +1 918 340 6970 commercialoklahoma.com

## **RETAIL AUTO DEALERSHIP** 5717 E 11TH ST TULSA, OK 74112 **± 4,000 SF / ± 1.44 ACRES**

FOR SALE

COMMERCIAL OKLAHOMA

CUSHMAN & WAKEFIELD

### PROPERTY PHOTOS











## SALE **PRICE:** \$500,000.00





111 S Elgin Ave, Suite 100, Tulsa, OK 74120 + 1 918 340 6970 commercialoklahoma.com

©2023 Cushman & Wakefield | Commercial Oklahoma. Independently Owned and Operated / A Member of the Cushman & Wakefield Alliance All rights reserved. The information contained in this communication is strictly confidential. This information has been obtained from sources believed to be reliable but has not been verified. No warranty or representation, express or implied, is made as to the condition of the property (or properties) referenced herein or as to the accuracy or completeness of the information contained herein, and same is submitted subject to errors, omissions, change of price, rental or other conditions, withdrawal without notice, and to any special listing conditions imposed by the propert