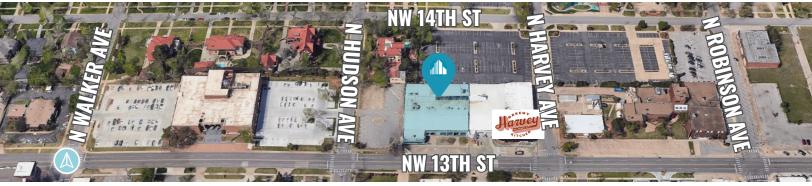

## **307-309 NW 13TH STREET** OKLAHOMA CITY, OK 73103

MONTER

NOW LEASING

Located on NW 13th between Harvey and Hudson, next to Harvey Bakery, this recently renovated building provides tenants a unique office space in the growing Midtown area. The Midtown district is a pedestrian-friendly area located just north of downtown Oklahoma City with a mix of local restaurants, neighborhood pubs and unique shops.