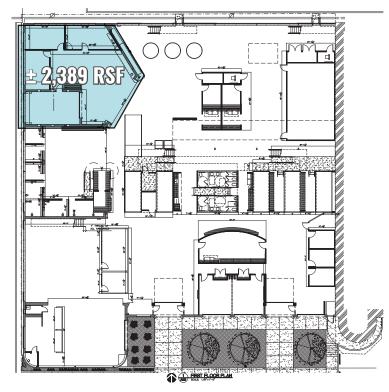

PROPERTY OVERVIEW

AVAILABLE SF: ± 2,389 SF

> BUILDING SIZE: **± 22,000 SF**

FREE SURFACE PARKING: 15 CAR PARKS

> SUBMARKET: MIDTOWN

YEAR BUILT: 1947 | 2014

LEASE RATE: \$22.00 FSG

VIVIENNE VOGLER +1 405 570 8595 vvogler@commercialoklahoma.com