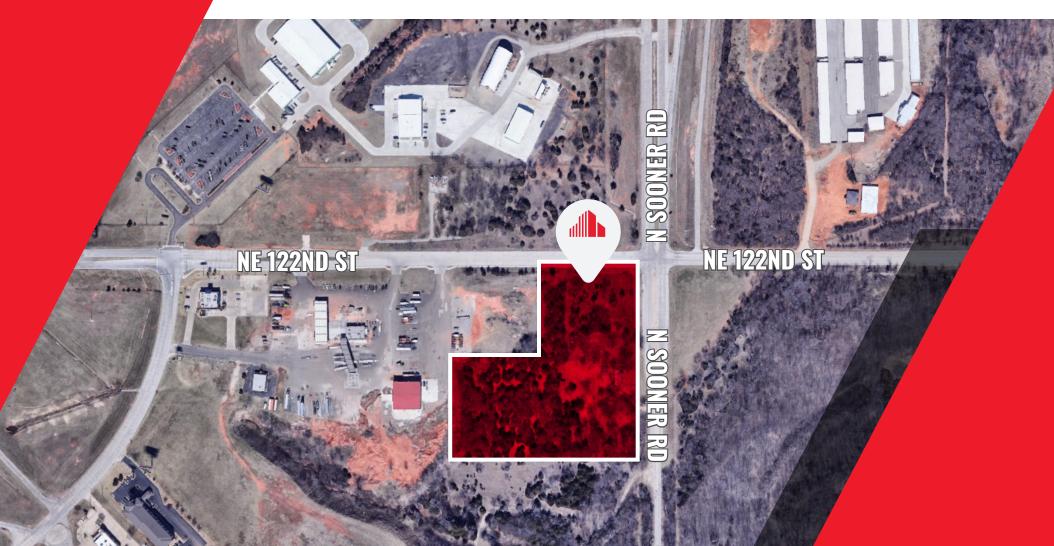

## **± 7.50 ACRES AVAILABLE**

## FOR SALE

SW/C NE 122ND & N SOONER RD OKLAHOMA CITY, OK 73131

## FOR **SALE**

**± 7.50 ACRES** 

Prime location development land located just east of I-35 Service Road on the southwest corner of NE 122nd and Sooner Road in Oklahoma City.

\$3,267,000

ALLAN MEADORS, SIOR