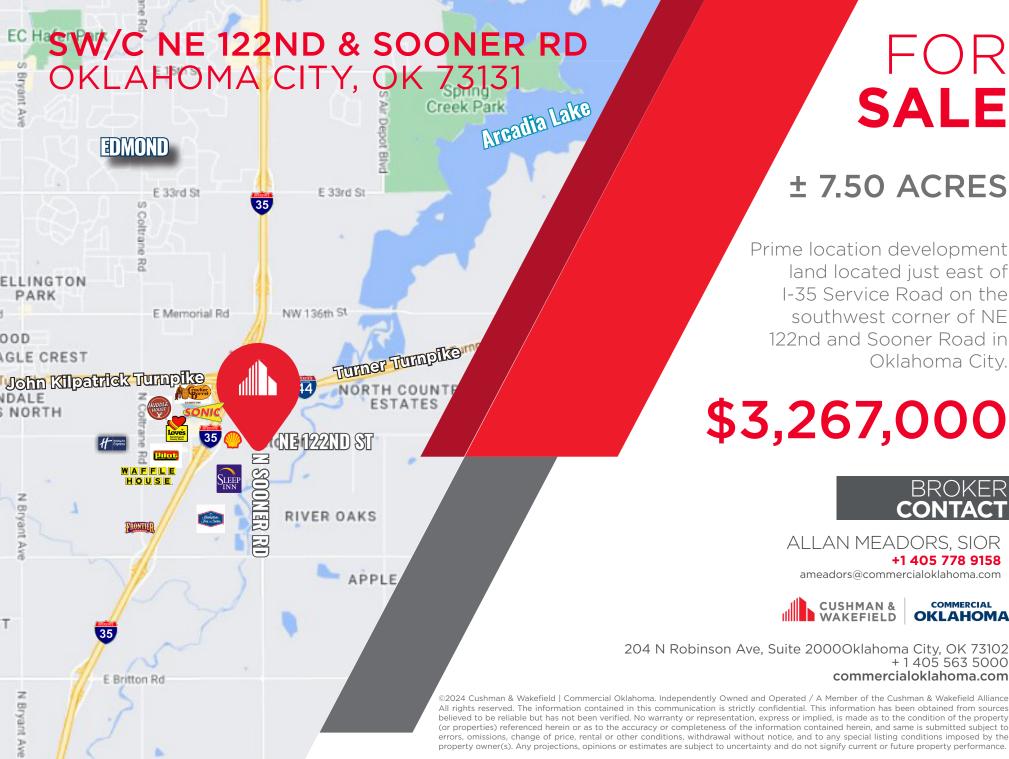

## FOR SALE

SW/C NE 122ND & N SOONER RD OKLAHOMA CITY, OK 73131

## FOR **SALE**

**± 7.50 ACRES** 

Prime location development land located just east of I-35 Service Road on the southwest corner of NE 122nd and Sooner Road in Oklahoma City.

\$3,267,000

ALLAN MEADORS, SIOR