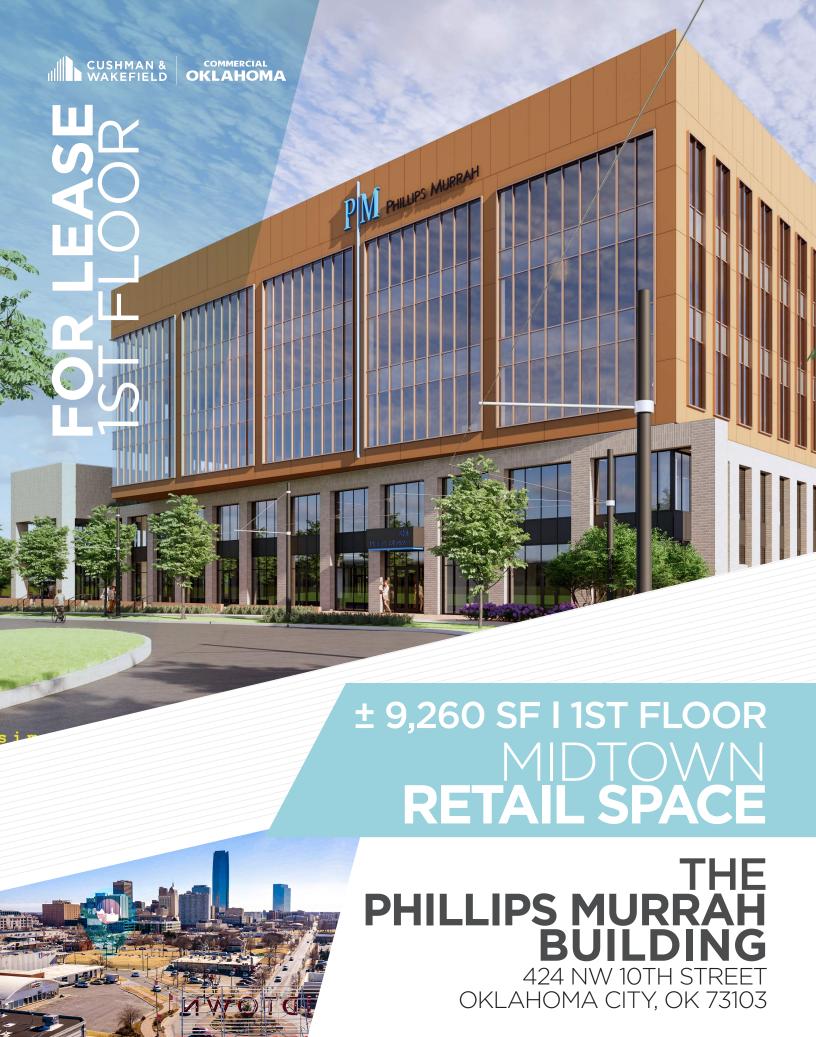

## MIDTOWN RETAIL SPACE

424 NW 10TH STREET OKLAHOMA CITY, OK 73103

> ± 9,260 SF FOR LEASE

## PROPERTY **DETAILS**

BUILDING SIZE: ± 79,658 SF
SQ. FT. AVAILABLE: ± 9,260 SF

FLOOR: 1stYEAR BUILT: U/CFLOORS: 5

PARKING: Paid GarageLEASE RATE: \$28.00 NNN

 Join Phillips Murrah and Midtown in the newest Class "A" office and future mixeduse development coming Summer 2024. Project will feature garage parking and future on-site restaurants.