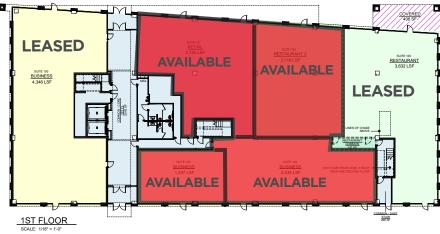

1ST FLOOR

RETAIL FLOORPLAN OPTIONS

204 N Robinson Ave, Ste 2000 | Oklahoma City, OK 73102 + 1 405 563 5000 | commercialoklahoma.com

VIVIENNE VOGLER +1 405 570 8595

vvogler@commercialoklahoma.com

MICAH SHERMAN +1 405 488 5548