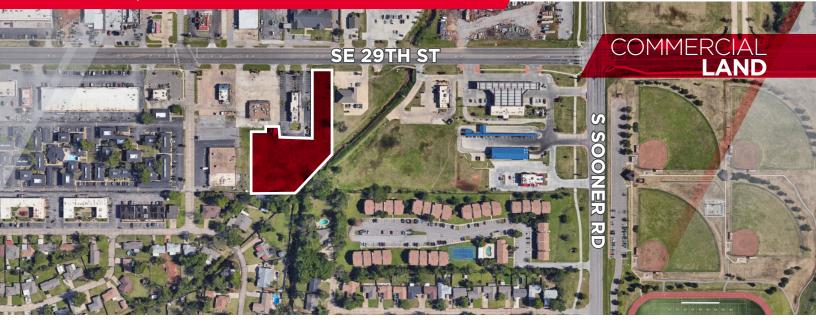

## **FOR SALE | ± 1.42 ACRES**

5006 SE 29TH STREET DEL CITY, OK 73115

## PROPERTY **DETAILS**

LAND SIZE ± 1.42 Acres

USE: Commercial Land

ZONING: A-C

**Arterial Commercial** 

UTILITIES: All Utilities to Site

# PROPERTY HIGHLIGHTS

- Easy access to I-40
- High traffic retail area
- Arterial Commercial Zoning
- L-Shaped property behind KFC

» \$129,000