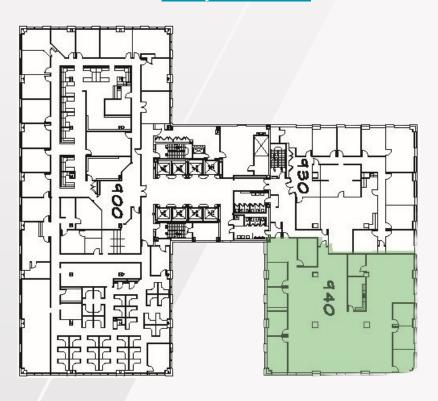

d is located just blocks from Tulsa's Inner Dispersal Loop and the Central Business District.

 BUILDING SIZE:
 ± 521,802 SF

 SF AVAILABLE
 ± 166,288 SF

 FLOOR PLATE:
 ± 31,000 SF

 LEASE RATE:
 \$14.50

 SALE RATE:
 \$75.00/SF

PARKING RATIO: 2.32/1,000 CAR PARKS: 808 Surface 402 Covered











## **FEATURES**

Covered Executive Parking

Conference Center

On-Site Banking

Convenience Store & Deli

Secured Outdoor Patio

Fitness Center & Locker Rooms

Collaborative Meeting Space

Within Walking Distance Of The Ambassador Hotel, Chalkboard Restaurant, and DoubleShot Coffee Co.





## SUITE 300 ± **12,819 RSF**



### SUITE 400 ± **28,123 RSF**



#### SUITE 650 ± **13,530 RSF**







## SUITE 780 ± **1,881 RSF**



#### SUITE 800 ± **31,076 RSF**



#### SUITE 940 ± **6,873 RSF**



## 10TH FLOOR ± **15,194 RSF**







SUITE 1350 ± **23,466 RSF**  SUITE 1450 ± **13,276 RSF** 





## TULSA CBD DISTRICTS



## BOULDER TOWERS PARKING OPTIONS





OWNERSHIP OPPORTUNITIES AVAILABLE

# FOR SALE OR LEASE

1437 S BOULDER AVE TULSA, OK 74119

± 166,288 SF

JARED ANDRESEN, SIOR

President

+1 918 359 3522

jandresen@commercialoklahoma.com

SCOTT SCHLOTFELT

Managing Director

+1 918 359 3521

sschlotfelt@commercialoklahoma.com

BRETT BEAVER

Director

+1 918 488 8418

bbeaver@commercialoklahoma.com

TULSA **OFFICE** 

111 S Elgin Ave, Suite 100, Tulsa, OK 74120 + 1 405 340 6970 commercialoklahoma.com



COMMERCIAL OKLAHOMA

©2024 Cushman & Wakefield. All rights reserved. The information contained in this communication is strictly confidential. This information has been obta