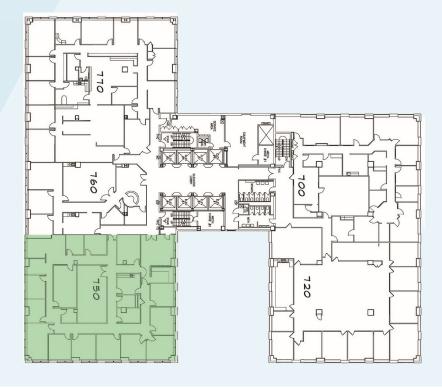

## SUITE 300 ± **12,819 RSF**

## SUITE 780 ± **1,881 RSF**

#### SUITE 800 ± **31,076 RSF**

#### SUITE 940 ± **6,873 RSF**