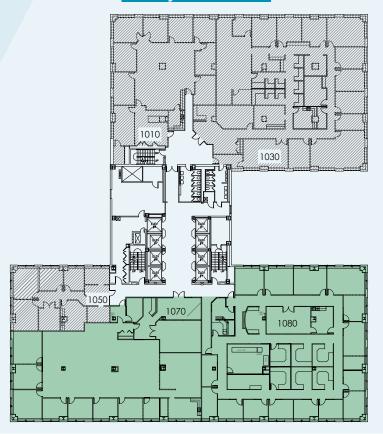

#### SUITE 650 ± **13,530 RSF**

## SUITE 780 ± **1,881 RSF**

#### SUITE 800 ± **31,076 RSF**

#### SUITE 940 ± **6,873 RSF**