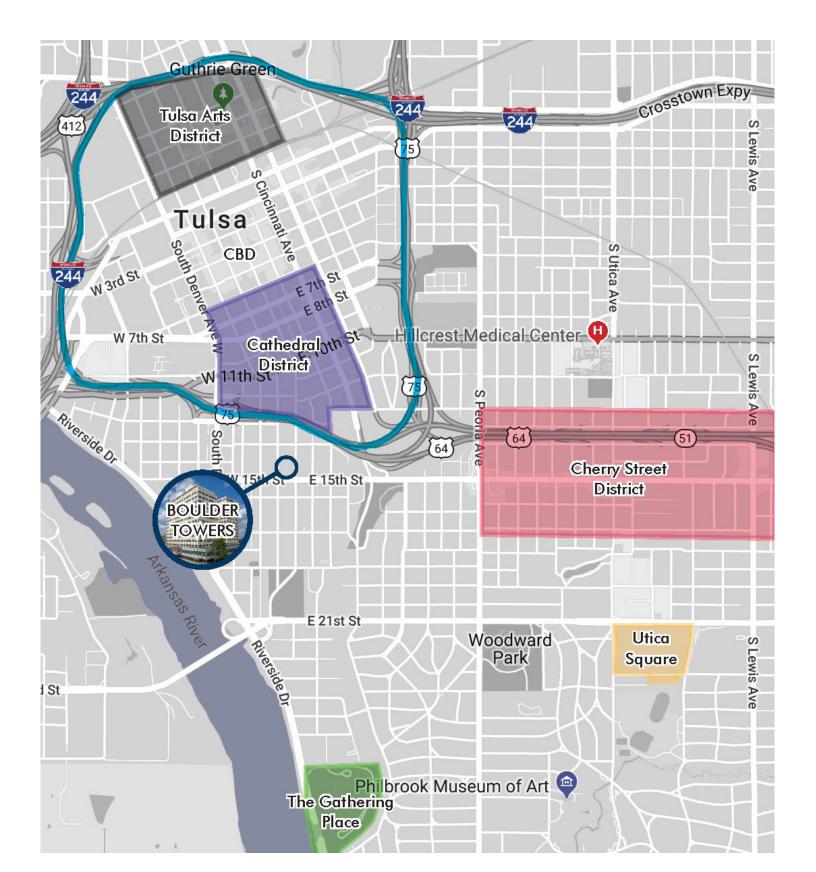

SF AVAILABLE
 ± 166,288 SF

 FLOOR PLATE:
 ± 31,000 SF

 LEASE RATE:
 \$14.50

 SALE RATE:
 \$75.00/SF

PARKING RATIO: 2.32/1,000 CAR PARKS: 808 Surface 402 Covered











## **FEATURES**

Covered Executive Parking

Conference Center

On-Site Banking

Convenience Store & Deli

Secured Outdoor Patio

Fitness Center & Locker Rooms

Collaborative Meeting Space

Within Walking Distance Of The Ambassador Hotel, Chalkboard Restaurant, and DoubleShot Coffee Co.





## SUITE 300 ± **12,819 RSF**



### SUITE 400 ± **28,123 RSF**



#### SUITE 650 ± **13,530 RSF**







## SUITE 780 ± **1,881 RSF**



#### SUITE 800 ± **31,076 RSF**



#### SUITE 940 ± **6,873 RSF**



## 10TH FLOOR ± **15,194 RSF**







SUITE 1350 ± **23,466 RSF**  SUITE 1450 ± **13,276 RSF** 





## TULSA CBD DISTRICTS



## BOULDER TOWERS PARKING OPTIONS





OWNERSHIP OPPORTUNITIES AVAILABLE

# FOR SALE OR LEASE

1437 S BOULDER AVE TULSA, OK 74119

± 166,288 SF

JARED ANDRESEN, SIOR

President

+1 918 359 3522

jandresen@commercialoklahoma.com

SCOTT SCHLOTFELT

Managing Director

+1 918 359 3521

sschlotfelt@commercialoklahoma.com

BRETT BEAVER

Director

+1 918 488 8418

bbeaver@commercialoklahoma.com

TULSA **OFFICE** 

111 S Elgin Ave, Suite 100, Tulsa, OK 74120 + 1 405 340 6970 commercialoklahoma.com



COMMERCIAL OKLAHOMA

©2024 Cushman & Wakefield. All rights reserved. The information contained in this communication is strictly confidential. This information has been obtained from sources believed to be reliable but has not been verified. No warranty or representation, express or implied, is made