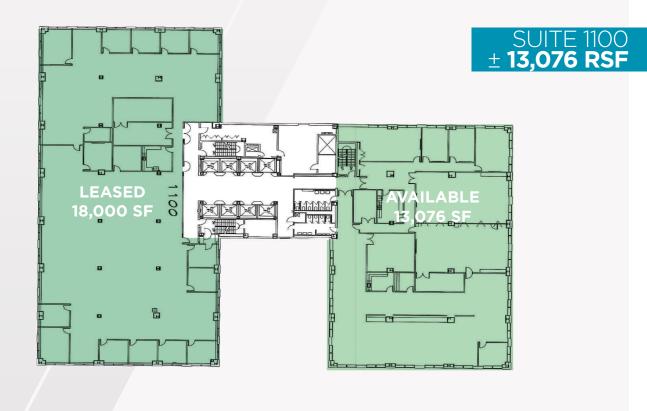

## 10TH FLOOR ± **15,194 RSF**

SUITE 1350 ± **23,466 RSF**  SUITE 1450 ± **13,276 RSF** 