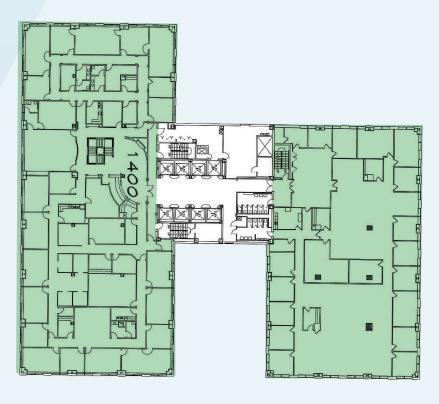

LDING SIZE:
 ± 521,802 SF

 SF AVAILABLE
 ± 166,288 SF

 FLOOR PLATE:
 ± 31,000 SF

 LEASE RATE:
 \$14.50

 SALE RATE:
 \$75.00/SF

PARKING RATIO: 2.32/1,000 CAR PARKS: 808 Surface 402 Covered











## **FEATURES**

Covered Executive Parking

Conference Center

On-Site Banking

Convenience Store & Deli

Secured Outdoor Patio

Fitness Center & Locker Rooms

Collaborative Meeting Space

Within Walking Distance Of The Ambassador Hotel, Chalkboard Restaurant, and DoubleShot Coffee Co.





## SUITE 300 ± **12,819 RSF**



### SUITE 400 ± **28,123 RSF**



#### SUITE 650 ± **13,530 RSF**







## SUITE 780 ± **1,881 RSF**



#### SUITE 800 ± **31,076 RSF**



#### SUITE 940 ± **6,873 RSF**



## 10TH FLOOR ± **15,194 RSF**







SUITE 1350 ± **23,466 RSF**  SUITE 1450 ± **13,276 RSF** 





## TULSA CBD DISTRICTS



## BOULDER TOWERS PARKING OPTIONS





OWNERSHIP OPPORTUNITIES AVAILABLE

# FOR SALE OR LEASE

1437 S BOULDER AVE TULSA, OK 74119

± 166,288 SF

JARED ANDRESEN, SIOR

President

+1 918 359 3522

jandresen@commercialoklahoma.com

SCOTT SCHLOTFELT

Managing Director

+1 918 359 3521

sschlotfelt@commercialoklahoma.com

BRETT BEAVER

Director

+1 918 488 8418

bbeaver@commercialoklahoma.com

TULSA **OFFICE** 

111 S Elgin Ave, Suite 100, Tulsa, OK 74120 + 1 405 340 6970 commercialoklahoma.com



COMMERCIAL OKLAHOMA

©2024 Cushman & Wakefield. All rights reserved. The information contained in this communication is strictly confidential. This information has been obtained from sources believed to be reliable but has not been verified. No warranty or representation,