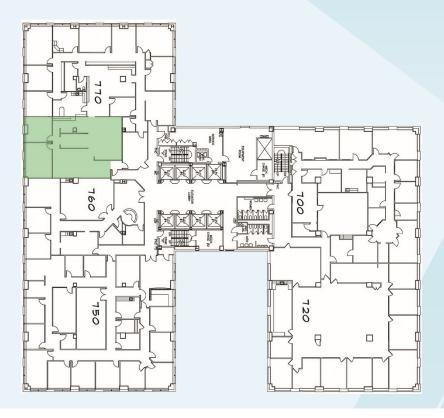

y office tower built in 1959, renovated in 1999 and again in 2018, and is located just blocks from Tulsa's Inner Dispersal Loop and the Central Business District.

 BUILDING SIZE:
 ± 521,802 SF

 SF AVAILABLE
 ± 166,288 SF

 FLOOR PLATE:
 ± 31,000 SF

 LEASE RATE:
 \$14.50

 SALE RATE:
 \$75.00/SF

PARKING RATIO: 2.32/1,000 CAR PARKS: 808 Surface 402 Covered











## **FEATURES**

Covered Executive Parking

Conference Center

On-Site Banking

Convenience Store & Deli

Secured Outdoor Patio

Fitness Center & Locker Rooms

Collaborative Meeting Space

Within Walking Distance Of The Ambassador Hotel, Chalkboard Restaurant, and DoubleShot Coffee Co.





## SUITE 300 ± **12,819 RSF**



### SUITE 400 ± **28,123 RSF**



#### SUITE 650 ± **13,530 RSF**







## SUITE 780 ± **1,881 RSF**



#### SUITE 800 ± **31,076 RSF**



#### SUITE 940 ± **6,873 RSF**



## 10TH FLOOR ± **15,194 RSF**







SUITE 1350 ± **23,466 RSF**  SUITE 1450 ± **13,276 RSF** 





## TULSA CBD DISTRICTS



## BOULDER TOWERS PARKING OPTIONS





OWNERSHIP OPPORTUNITIES AVAILABLE

# FOR SALE OR LEASE

1437 S BOULDER AVE TULSA, OK 74119

± 166,288 SF

JARED ANDRESEN, SIOR

President

+1 918 359 3522

jandresen@commercialoklahoma.com

SCOTT SCHLOTFELT

Managing Director

+1 918 359 3521

sschlotfelt@commercialoklahoma.com

BRETT BEAVER

Director

+1 918 488 8418

bbeaver@commercialoklahoma.com

TULSA **OFFICE** 

111 S Elgin Ave, Suite 100, Tulsa, OK 74120 + 1 405 340 6970 commercialoklahoma.com



COMMERCIAL OKLAHOMA

©2024 Cushman & Wakefield. All rights reserved. The information contained in this c