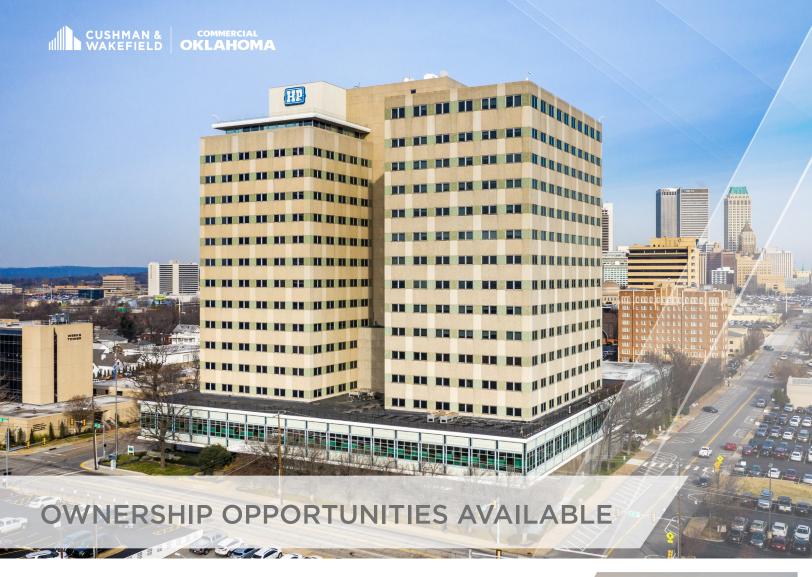

## **BOULDER TOWERS**

TULSA, OK 74119

### **BOULDER TOWERS**

is a prestigious ± 521,802 SF, 15 story office tower built in 1959, renovated in 1999 and again in 2018, and is located just blocks from Tulsa's Inner Dispersal Loop and the Central Business District.

## BOULDER TOWERS PARKING OPTIONS

OWNERSHIP OPPORTUNITIES AVAILABLE