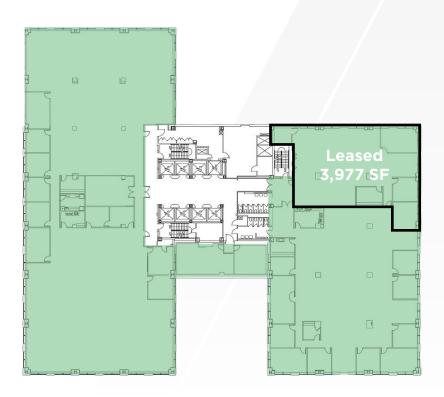

OWNTOWN

### **BOULDER TOWERS**

is a prestigious ± 521,802 SF, 15 story office tower built in 1959, renovated in 1999 and again in 2018, and is located just blocks from Tulsa's Inner Dispersal Loop and the Central Business District.

 BUILDING SIZE:
 ± 521,802 SF

 SF AVAILABLE
 ± 166,288 SF

 FLOOR PLATE:
 ± 31,000 SF

 LEASE RATE:
 \$14.50

 SALE RATE:
 \$75.00/SF

PARKING RATIO: 2.32/1,000 CAR PARKS: 808 Surface 402 Covered











## **FEATURES**

Covered Executive Parking

Conference Center

On-Site Banking

Convenience Store & Deli

Secured Outdoor Patio

Fitness Center & Locker Rooms

Collaborative Meeting Space

Within Walking Distance Of The Ambassador Hotel, Chalkboard Restaurant, and DoubleShot Coffee Co.





## SUITE 300 ± **12,819 RSF**



### SUITE 400 ± **28,123 RSF**



#### SUITE 650 ± **13,530 RSF**







## SUITE 780 ± **1,881 RSF**



#### SUITE 800 ± **31,076 RSF**



#### SUITE 940 ± **6,873 RSF**



## 10TH FLOOR ± **15,194 RSF**







SUITE 1350 ± **23,466 RSF**  SUITE 1450 ± **13,276 RSF** 





## TULSA CBD DISTRICTS



## BOULDER TOWERS PARKING OPTIONS





OWNERSHIP OPPORTUNITIES AVAILABLE

# FOR SALE OR LEASE

1437 S BOULDER AVE TULSA, OK 74119

± 166,288 SF

JARED ANDRESEN, SIOR

President

+1 918 359 3522

jandresen@commercialoklahoma.com

SCOTT SCHLOTFELT

Managing Director

+1 918 359 3521

sschlotfelt@commercialoklahoma.com

BRETT BEAVER

Director

+1 918 488 8418

bbeaver@commercialoklahoma.com

TULSA **OFFICE** 

111 S Elgin Ave, Suite 100, Tulsa, OK 74120 + 1 405 340 6970 commercialoklahoma.com



COMMERCIAL OKLAHOMA

©2024 Cushma