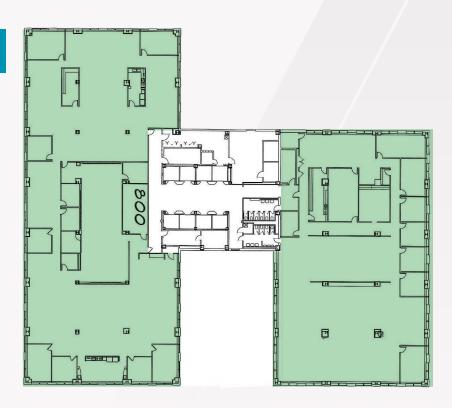

ated in 1999 and again in 2018, and is located just blocks from Tulsa's Inner Dispersal Loop and the Central Business District.

 BUILDING SIZE:
 ± 521,802 SF

 SF AVAILABLE
 ± 166,288 SF

 FLOOR PLATE:
 ± 31,000 SF

 LEASE RATE:
 \$14.50

 SALE RATE:
 \$75.00/SF

PARKING RATIO: 2.32/1,000 CAR PARKS: 808 Surface 402 Covered











## **FEATURES**

Covered Executive Parking

Conference Center

On-Site Banking

Convenience Store & Deli

Secured Outdoor Patio

Fitness Center & Locker Rooms

Collaborative Meeting Space

Within Walking Distance Of The Ambassador Hotel, Chalkboard Restaurant, and DoubleShot Coffee Co.





## SUITE 300 ± **12,819 RSF**



### SUITE 400 ± **28,123 RSF**



#### SUITE 650 ± **13,530 RSF**







## SUITE 780 ± **1,881 RSF**



#### SUITE 800 ± **31,076 RSF**



#### SUITE 940 ± **6,873 RSF**



## 10TH FLOOR ± **15,194 RSF**







SUITE 1350 ± **23,466 RSF**  SUITE 1450 ± **13,276 RSF** 





## TULSA CBD DISTRICTS



## BOULDER TOWERS PARKING OPTIONS





OWNERSHIP OPPORTUNITIES AVAILABLE

# FOR SALE OR LEASE

1437 S BOULDER AVE TULSA, OK 74119

± 166,288 SF

JARED ANDRESEN, SIOR

President

+1 918 359 3522

jandresen@commercialoklahoma.com

SCOTT SCHLOTFELT

Managing Director

+1 918 359 3521

sschlotfelt@commercialoklahoma.com

BRETT BEAVER

Director

+1 918 488 8418

bbeaver@commercialoklahoma.com

TULSA **OFFICE** 

111 S Elgin Ave, Suite 100, Tulsa, OK 74120 + 1 405 340 6970 commercialoklahoma.com



COMMERCIAL OKLAHOMA

©2024 Cushman & Wakefield. All rights reserved. The information contained in this communication is strictly confidenti