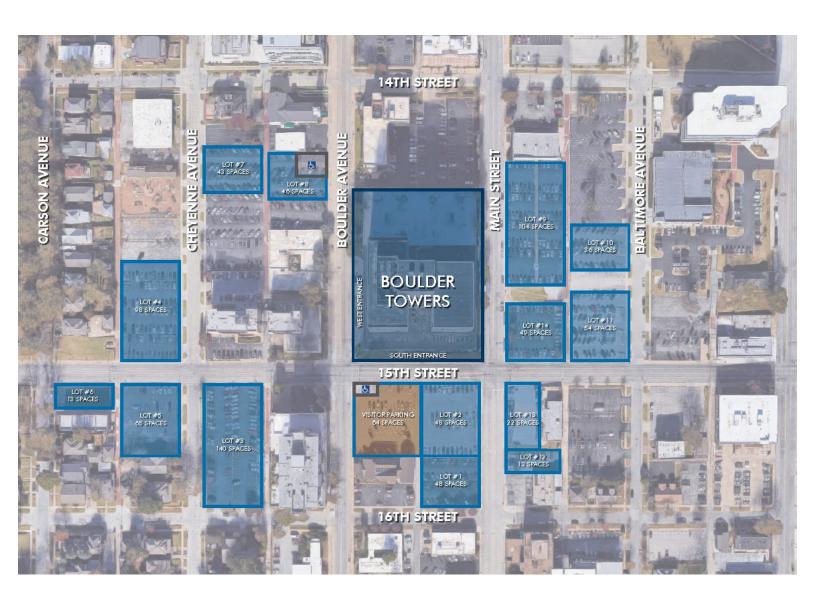

ATE:
 ± 31,000 SF

 LEASE RATE:
 \$14.50

 SALE RATE:
 \$75.00/SF

PARKING RATIO: 2.32/1,000 CAR PARKS: 808 Surface 402 Covered











## **FEATURES**

Covered Executive Parking

Conference Center

On-Site Banking

Convenience Store & Deli

Secured Outdoor Patio

Fitness Center & Locker Rooms

Collaborative Meeting Space

Within Walking Distance Of The Ambassador Hotel, Chalkboard Restaurant, and DoubleShot Coffee Co.





## SUITE 300 ± **12,819 RSF**



### SUITE 400 ± **28,123 RSF**



#### SUITE 650 ± **13,530 RSF**







## SUITE 780 ± **1,881 RSF**



#### SUITE 800 ± **31,076 RSF**



#### SUITE 940 ± **6,873 RSF**



## 10TH FLOOR ± **15,194 RSF**







SUITE 1350 ± **23,466 RSF**  SUITE 1450 ± **13,276 RSF** 





## TULSA CBD DISTRICTS



## BOULDER TOWERS PARKING OPTIONS





OWNERSHIP OPPORTUNITIES AVAILABLE

# FOR SALE OR LEASE

1437 S BOULDER AVE TULSA, OK 74119

± 166,288 SF

JARED ANDRESEN, SIOR

President

+1 918 359 3522

jandresen@commercialoklahoma.com

SCOTT SCHLOTFELT

Managing Director

+1 918 359 3521

sschlotfelt@commercialoklahoma.com

BRETT BEAVER

Director

+1 918 488 8418

bbeaver@commercialoklahoma.com

TULSA **OFFICE** 

111 S Elgin Ave, Suite 100, Tulsa, OK 74120 + 1 405 340 6970 commercialoklahoma.com



COMMERCIAL OKLAHOMA

©2024 Cushman & Wakefield. All rights reserved. The information contained in this communication is strictly confidential. This information has been obtained from sources believed to be reliable but has not been verified. No warranty or representation, express or implied, is made as to the condition of the property