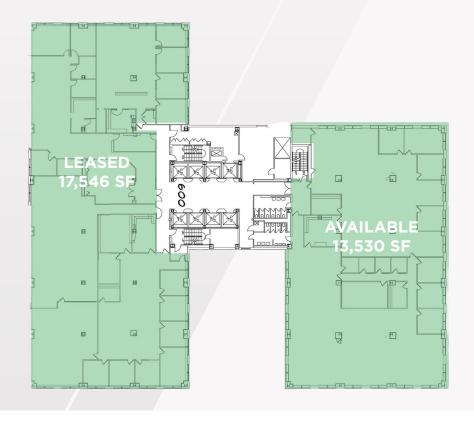

a prestigious ± 521,802 SF, 15 story office tower built in 1959, renovated in 1999 and again in 2018, and is located just blocks from Tulsa's Inner Dispersal Loop and the Central Business District.

 BUILDING SIZE:
 ± 521,802 SF

 SF AVAILABLE
 ± 166,288 SF

 FLOOR PLATE:
 ± 31,000 SF

 LEASE RATE:
 \$14.50

 SALE RATE:
 \$75.00/SF

PARKING RATIO: 2.32/1,000 CAR PARKS: 808 Surface 402 Covered











## **FEATURES**

Covered Executive Parking

Conference Center

On-Site Banking

Convenience Store & Deli

Secured Outdoor Patio

Fitness Center & Locker Rooms

Collaborative Meeting Space

Within Walking Distance Of The Ambassador Hotel, Chalkboard Restaurant, and DoubleShot Coffee Co.





## SUITE 300 ± **12,819 RSF**



### SUITE 400 ± **28,123 RSF**



#### SUITE 650 ± **13,530 RSF**







## SUITE 780 ± **1,881 RSF**



#### SUITE 800 ± **31,076 RSF**



#### SUITE 940 ± **6,873 RSF**



## 10TH FLOOR ± **15,194 RSF**







SUITE 1350 ± **23,466 RSF**  SUITE 1450 ± **13,276 RSF** 





## TULSA CBD DISTRICTS



## BOULDER TOWERS PARKING OPTIONS





OWNERSHIP OPPORTUNITIES AVAILABLE

# FOR SALE OR LEASE

1437 S BOULDER AVE TULSA, OK 74119

± 166,288 SF

JARED ANDRESEN, SIOR

President

+1 918 359 3522

jandresen@commercialoklahoma.com

SCOTT SCHLOTFELT

Managing Director

+1 918 359 3521

sschlotfelt@commercialoklahoma.com

BRETT BEAVER

Director

+1 918 488 8418

bbeaver@commercialoklahoma.com

TULSA **OFFICE** 

111 S Elgin Ave, Suite 100, Tulsa, OK 74120 + 1 405 340 6970 commercialoklahoma.com



COMMERCIAL OKLAHOMA

©2024 Cushman & Wakefield. All rights reserved.