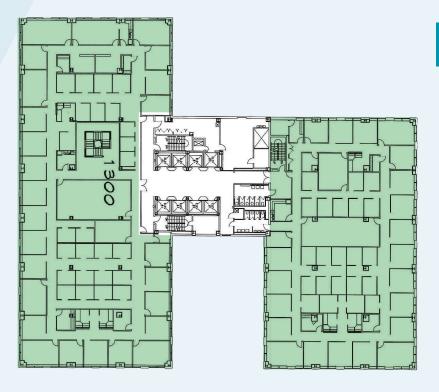

Inner Dispersal Loop and the Central Business District.

 BUILDING SIZE:
 ± 521,802 SF

 SF AVAILABLE
 ± 166,288 SF

 FLOOR PLATE:
 ± 31,000 SF

 LEASE RATE:
 \$14.50

 SALE RATE:
 \$75.00/SF

PARKING RATIO: 2.32/1,000 CAR PARKS: 808 Surface 402 Covered











## **FEATURES**

Covered Executive Parking

Conference Center

On-Site Banking

Convenience Store & Deli

Secured Outdoor Patio

Fitness Center & Locker Rooms

Collaborative Meeting Space

Within Walking Distance Of The Ambassador Hotel, Chalkboard Restaurant, and DoubleShot Coffee Co.





## SUITE 300 ± **12,819 RSF**



### SUITE 400 ± **28,123 RSF**



#### SUITE 650 ± **13,530 RSF**







## SUITE 780 ± **1,881 RSF**



#### SUITE 800 ± **31,076 RSF**



#### SUITE 940 ± **6,873 RSF**



## 10TH FLOOR ± **15,194 RSF**







SUITE 1350 ± **23,466 RSF**  SUITE 1450 ± **13,276 RSF** 





## TULSA CBD DISTRICTS



## BOULDER TOWERS PARKING OPTIONS





OWNERSHIP OPPORTUNITIES AVAILABLE

# FOR SALE OR LEASE

1437 S BOULDER AVE TULSA, OK 74119

± 166,288 SF

JARED ANDRESEN, SIOR

President

+1 918 359 3522

jandresen@commercialoklahoma.com

SCOTT SCHLOTFELT

Managing Director

+1 918 359 3521

sschlotfelt@commercialoklahoma.com

BRETT BEAVER

Director

+1 918 488 8418

bbeaver@commercialoklahoma.com

TULSA **OFFICE** 

111 S Elgin Ave, Suite 100, Tulsa, OK 74120 + 1 405 340 6970 commercialoklahoma.com



COMMERCIAL OKLAHOMA

©2024 Cushman & Wakefield. All rights reserved. The information contained in this communication is strictly confidential. This information has been obtained from sources believed to be relia