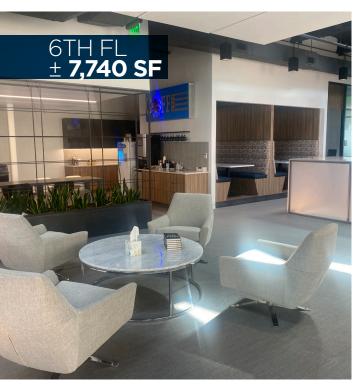

rd building, now The Heritage. Located at the corner of NW 6th and Robinson, adjacent to the Oklahoma City National Memorial, the building was fully renovated in 2016 providing an updated and contemporary feel while maintaining the historic characteristics and beauty.



HERITAGE

621 N. Robinson

# #HERITAGE SUBLEASE AVAILABLE

621 N ROBINSON AVENUE OKLAHOMA CITY, OK 73102







#### SPACE **HIGHLIGHTS**

Available now is Class "A" office space for sublease located on the 5th and 6th floor of The Heritage. Opportunity to join downtown Oklahoma City in a renovated historic building.

SPACE AVAILABLE: ± 14,183 SF

5th & 6th Floors

SUBLEASE TERM: Expires December 2027

YEAR BUILT: 1923 / 2017
 LEASE RATE: \$26.00 FSG

PARKING: Dedicated Garage

Fees Apply

Full Kitchen, Fully Furnished







VIVIENNE VOGLER

+1 405 570 8595

vvogler@commercialoklahoma.com

MICAH SHERMAN

+1 405 488 5548

msherman@commercialoklahoma.com

TRAVIS MASON

+1 405 249 0655

tmason@commercialoklahoma.com

©2024 Cushman & Wakefield | Commercial Oklahoma. Independently Owned and Operated / A Member of the Cushman & Wakefield Alliance All rights reserved. The information contained in this communication is strictly confidential. This information has been obtained from sources believed to be reliable but has not been verified. No warranty or representation, express or implied, is made as to the condition of the property (or properties) referenced herein or as to the accuracy or completeness of the information contained herein, and same is submitted subject to errors, omissions, change of price, rental