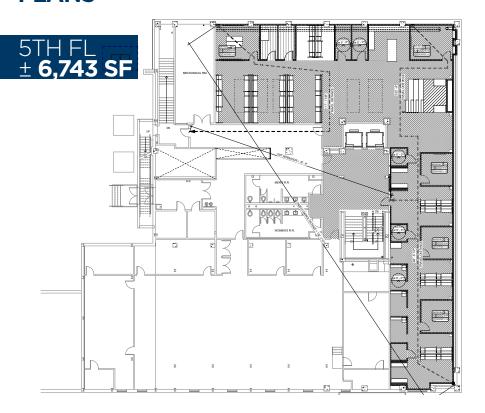

### FLOOR **PLANS**

SPACE AVAILABLE: ± 14,183 SF

5th & 6th Floors

SUBLEASE TERM: Expires December 2027

YEAR BUILT: 1923 / 2017
 LEASE RATE: \$26.00 FSG

PARKING: Dedicated Garage

Fees Apply

Full Kitchen, Fully Furnished

VIVIENNE VOGLER