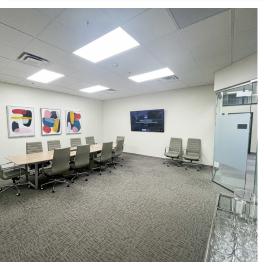

# CUTIVE **EST TOWER**

- PROFESSIONAL RECEPTION AREA
- FREE WIFI
- 24-HOUR ACCESS
- PRIVATE INDIVIDUAL **OFFICES**
- **OPTIONAL FURNISHINGS AVAILABLE AT** ADDITIONAL COST
- VALET PARKING AVAILABLE NEXT DOOR AT \$99/MO
- **COMMON AREA ACCESS INCLUDES:**
- KITCHEN & COFFEE BAR COFFEE WATER BOTTLES ICE MACHINE KEUREG MACHINE SNACK VENDING MACHINE
- **BUSINESS CENTER** COPIER SCANNER SHREDDER
- **CONFERENCE ROOMS** (1) LARGE AV TECHNOLOGY (1) SMALL