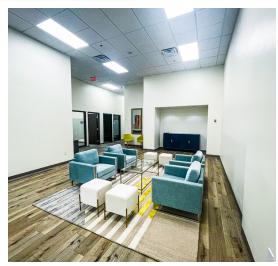

# CUTIVE **EST TOWER**

- PROFESSIONAL RECEPTION AREA
- FREE WIFI
- 24-HOUR ACCESS
- PRIVATE INDIVIDUAL **OFFICES**
- **OPTIONAL FURNISHINGS AVAILABLE AT** ADDITIONAL COST
- VALET PARKING AVAILABLE NEXT DOOR AT \$99/MO
- **COMMON AREA ACCESS INCLUDES:**
- KITCHEN & COFFEE BAR COFFEE WATER BOTTLES ICE MACHINE KEUREG MACHINE SNACK VENDING MACHINE
- **BUSINESS CENTER** COPIER SCANNER SHREDDER
- **CONFERENCE ROOMS** (1) LARGE AV TECHNOLOGY (1) SMALL