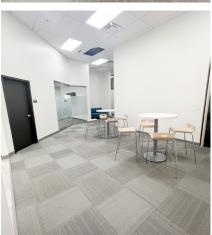

# CUTIVE **EST TOWER**

- PROFESSIONAL RECEPTION AREA
- FREE WIFI
- 24-HOUR ACCESS
- PRIVATE INDIVIDUAL **OFFICES**
- **OPTIONAL FURNISHINGS AVAILABLE AT** ADDITIONAL COST
- VALET PARKING AVAILABLE NEXT DOOR AT \$99/MO
- **COMMON AREA ACCESS INCLUDES:**
- KITCHEN & COFFEE BAR COFFEE WATER BOTTLES ICE MACHINE KEUREG MACHINE SNACK VENDING MACHINE
- **BUSINESS CENTER** COPIER SCANNER SHREDDER
- **CONFERENCE ROOMS** (1) LARGE AV TECHNOLOGY (1) SMALL