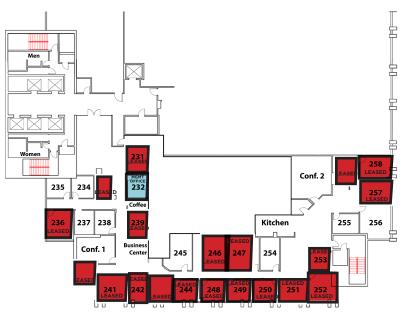

#### **SUITES AVAILABLE:**

8

### **LEASE RATE:**

\$499 - \$1,407/mo

Rates based on 6 month lease