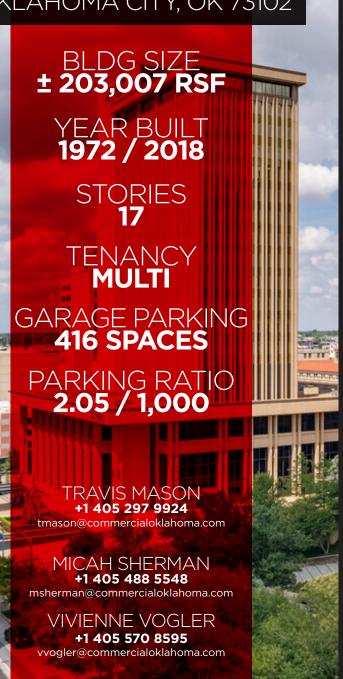

## **ARVEST TOWER**201 ROBERT S KERR OKLAHOMA CITY, OK 73102

Newly renamed and renovated - ARVEST TOWER is located in the heart of the CBD spanning from Dean A McGee to Robert S Kerr along Robinson Avenue. The tower features new executive suites available for lease and generous amounts of on-site storage. Tenants amenities include a full service bank, security + CCTV, key card access and garage parking on a first come. first serve basis.