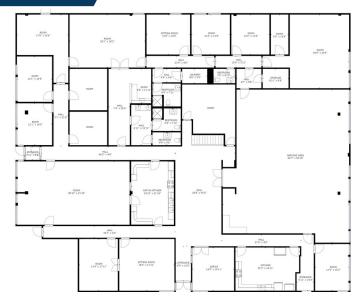

MICAH SHERMAN +1 405 488 5548

msherman@commercialoklahoma.com

VIVIENNE VOGLER

+1 405 570 8595

vvogler@commercialoklahoma.com

• BUILDING SIZE: ± 10,700 SF

OFFICES: 12

• LOT SIZE: ± 0.39 Acres