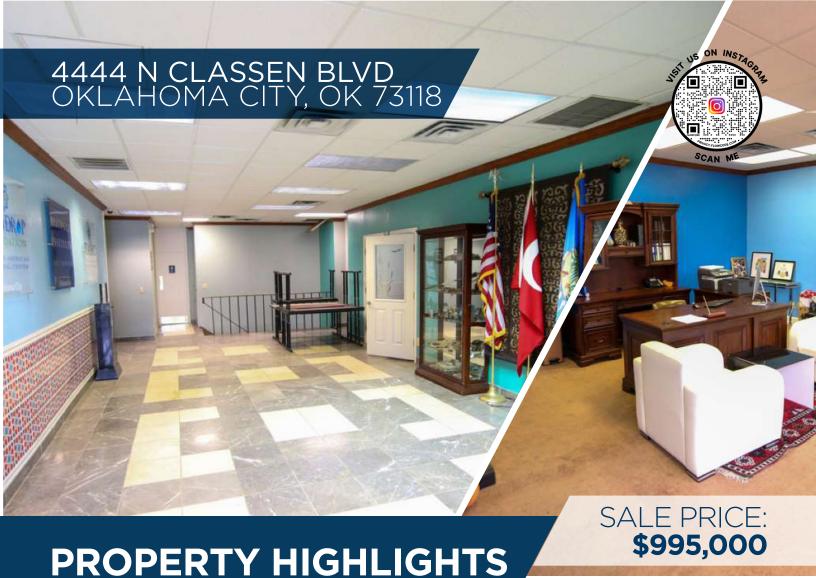

## FOR SALE 4444 N CLASSEN BLVD OKLAHOMA CITY, OK 73118

± 10,700 SF

CONTACT US

TRAVIS C MASON

+1 405 297 9924

tmason@commercialoklahoma.com

CUSHMAN & WAKEFIELD

OKLAHO

MICAH SHERMAN +1 405 488 5548

msherman@commercialoklahoma.com

VIVIENNE VOGLER

+1 405 570 8595

vvogler@commercialoklahoma.com

• BUILDING SIZE: ± 10,700 SF

OFFICES: 12

• LOT SIZE: ± 0.39 Acres

• YEAR BUILT: 1969 | 2002

PARKING: 0.37 / 1,000CAR PARKS: 40 Covered

4 Surface

204 N Robinson Ave, Suite 2000 Oklahoma City, OK 73102 + 1 405 563 5000 commercialoklahoma.com

©2024 Cushman & Wakefield | Commercial Oklahoma. Independently Owned and Operated / A Member of the Cushman & Wakefield Alliance All rights reserved. The information contained in this communication is strictly confidential. This information has been obtained from sources believed to be reliable but has not been verified. No warranty or representation, express or implied, is made as to the condition of the property (or properties) referenced herein or as to the accuracy or completeness of the information contained herein, and same is submitted subject to errors, omissions, change of price, rental or other conditions, withdrawal without notice, and to any special listing conditions imposed by the property owner(s). Any projections, opinions or estimates are subject to uncertainty and do not signify current or future property performance.