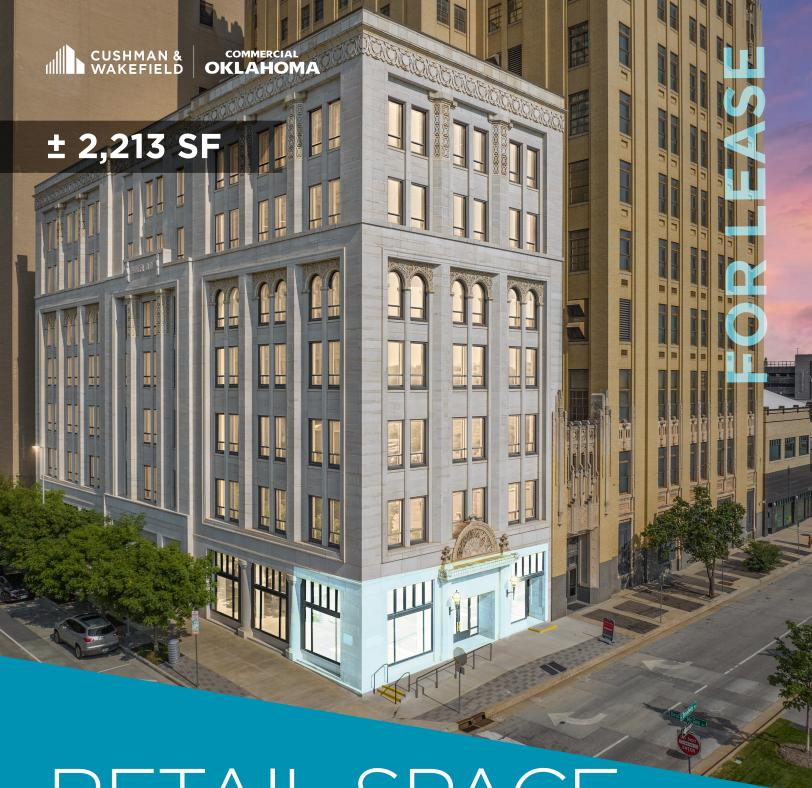

## RETAIL SPACE AVAILABLE

103 DEAN A MCGEE AVE OKLAHOMA CITY, OK 73102

## FOR LEASE

± 2,213 SF | RETAIL SPACE CENTRAL BUSINESS DISTRICT

103 DEAN A MCGEE AVE OKLAHOMA CITY, OK 73102

VIVIENNE VOGLER

+1 405 570 8585

vvogler@commercialoklahoma.com

MICAH SHERMAN +1 405 488 5548

msherman@commercialoklahoma.com