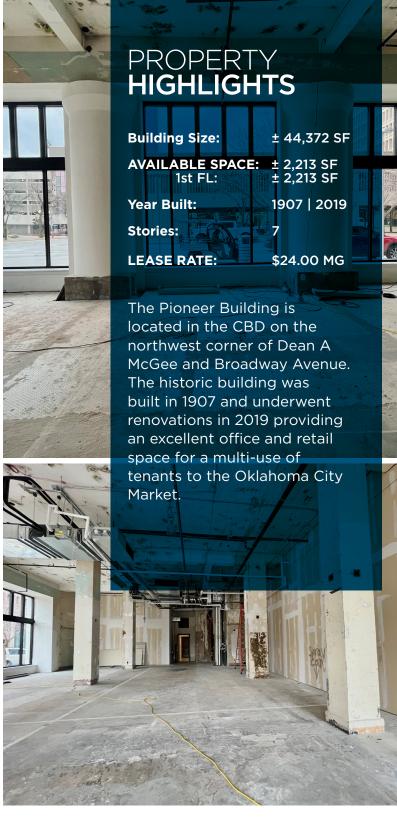

## RETAIL SPACE AVAILABLE

103 DEAN A MCGEE AVE OKLAHOMA CITY, OK 73102

## FOR LEASE

± 2,213 SF | RETAIL SPACE CENTRAL BUSINESS DISTRICT

103 DEAN A MCGEE AVE OKLAHOMA CITY, OK 73102

VIVIENNE VOGLER

+1 405 570 8585

vvogler@commercialoklahoma.com

MICAH SHERMAN +1 405 488 5548

msherman@commercialoklahoma.com