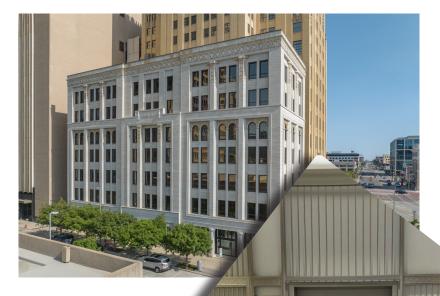

## NOW LEASING

The Pioneer Building is located in the CBD on the northwest corner of Dean A McGee and Broadway Avenue. The historic building was built in 1907 and underwent renovations in 2019 providing an excellent office and retail space for a multi-use of tenants to the Oklahoma City Market.