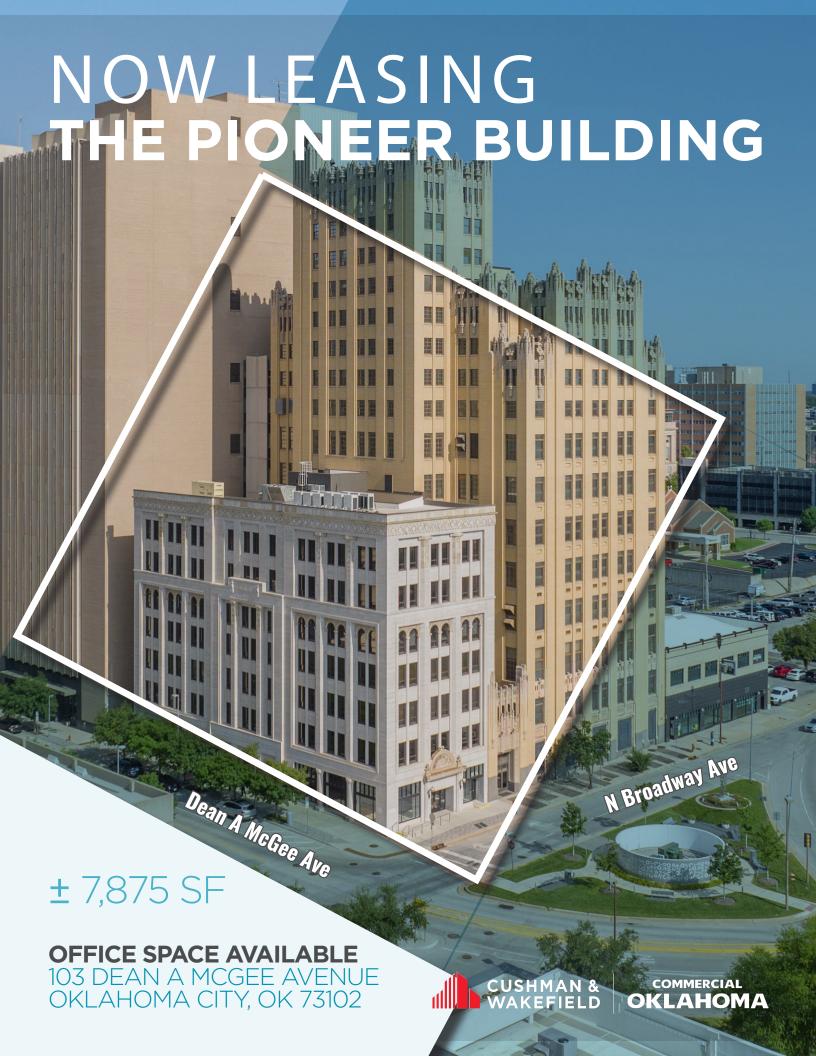

## THE PIONEER BUILDING 103 DEAN A MCGEE AVENUE OKLAHOMA CITY, OK 73102

## NOW LEASING

The Pioneer Building is located in the CBD on the northwest corner of Dean A McGee and Broadway Avenue. The historic building was built in 1907 and underwent renovations in 2019 providing an excellent office and retail space for a multi-use of tenants to the Oklahoma City Market.

## PROPERTY **DETAILS**

BUILDING SIZE: ± 44,372 SF

 AVAILABLE SF:
 ± 7,875 SF

 4th Floor:
 ± 5,975 SF

 5th Floor:
 ± 1,900 SF

**YEAR BUILT**: 1907 | 2019

STORIES: 7

LEASE RATE