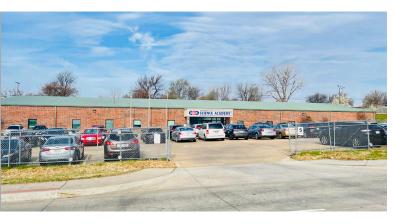

# **FOR SALE OR LEASE** 280 S MEMORIAL DR TULSA, OK 74112





## SALE PRICE: \$1,750,000

#### PROPERTY **HIGHLIGHTS**

LEASE RATE: **NEGOTIABLE BUILDING SIZE:** ± 50,724 SF LOT SIZE: ± 4.46 AC

PARKING: ±192 SPACES

**ZONING:** OL YEAR BUILT: 1960 **ADDITION BUILT:** 2006

#### CONTACT

SCOTT SCHLOTFELT

+1 918 359 3521

Managing Director

### **AVAILABLE NOW**

- 755 FT OF FRONTAGE ON MEMORIAL DR. INCLUDING PROMINENT SIGNAGE
- EASY ACCESS TO I-244
- FULL COMMERCIAL KITCHEN
- GYMNASIUM/ACTIVITY CENTER
- AMPLE PARKING (±3.8 SPACES/SF)

#### TULSA

111 S Elgin Ave, Suite 100, Tulsa, OK 74120 + 1 918 340 6970 commercialoklahoma.com

#### FOR SALE OR LEASE 280 S MEMORIAL DR TULSA, OK 74112





# PROPERTY **PHOTOS**













# **FOR SALE OR LEASE**

TWO







#### Plan 2020-2021

Dove Science Academy North Building Evacuation Plan



©2023 Cushman & Wakefield | Commercial Oklahoma. Independently Owned and Operated / A Member of the Cushman & Wakefield Alliance All rights reserved. The information contained in this communication is strictly confidential. This information has been obtained from sources believed to be reliable but has not been verified. No warranty or representation, express or implied, is made as to the condition of the property (or properties) referenced herein or as to the accuracy or completeness of the information contained herein, and same is submitted subject to errors, omissions, change of price, rental or other conditions, withdrawal without notice, and to any special listin