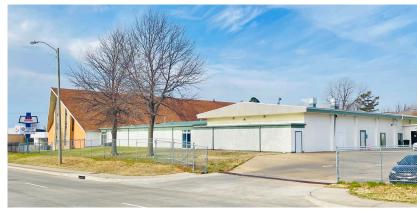

# **FOR SALE OR LEASE** 280 S MEMORIAL DR TULSA, OK 74112





## SALE PRICE: \$1,750,000

#### PROPERTY **HIGHLIGHTS**

LEASE RATE: **NEGOTIABLE BUILDING SIZE:** ± 50,724 SF LOT SIZE: ± 4.46 AC

PARKING: ±192 SPACES

**ZONING:** OL YEAR BUILT: 1960 **ADDITION BUILT:** 2006

#### CONTACT

SCOTT SCHLOTFELT

+1 918 359 3521

Managing Director

### **AVAILABLE NOW**

- 755 FT OF FRONTAGE ON MEMORIAL DR. INCLUDING PROMINENT SIGNAGE
- EASY ACCESS TO I-244
- FULL COMMERCIAL KITCHEN
- GYMNASIUM/ACTIVITY CENTER
- AMPLE PARKING (±3.8 SPACES/SF)

#### TULSA

111 S Elgin Ave, Suite 100, Tulsa, OK 74120 + 1 918 340 6970 commercialoklahoma.com

#### FOR SALE OR LEASE 280 S MEMORIAL DR TULSA, OK 74112





# PROPERTY **PHOTOS**













# **FOR SALE OR LEASE**

TWO







#### Plan 2020-2021

Dove Science Academy North Building Evacuation Plan



©2023 Cushman & Wakefield | Commercial Oklahoma. Independently Owned and Operated / A Member of the Cushman & Wakefield Alliance All rights reserved. The information contained in this communication is strictly confidential. This information has been obtained from sources believed to be reliable but has not been verified. No warranty or representation, express or implied, is made as to the condition of the property (or properties) referenced herein or as to the accuracy or completeness of the information contained herein, and same is submitted subject to errors, omissions, change of price, rental or other conditions, withdrawal without notice, and to any special listing