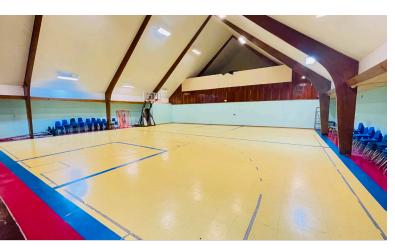

# PROPERTY **PHOTOS**

### **AVAILABLE NOW**

- 755 FT OF FRONTAGE ON MEMORIAL DR. INCLUDING PROMINENT SIGNAGE
- EASY ACCESS TO I-244
- FULL COMMERCIAL KITCHEN
- GYMNASIUM/ACTIVITY CENTER
- AMPLE PARKING (±3.8 SPACES/SF)