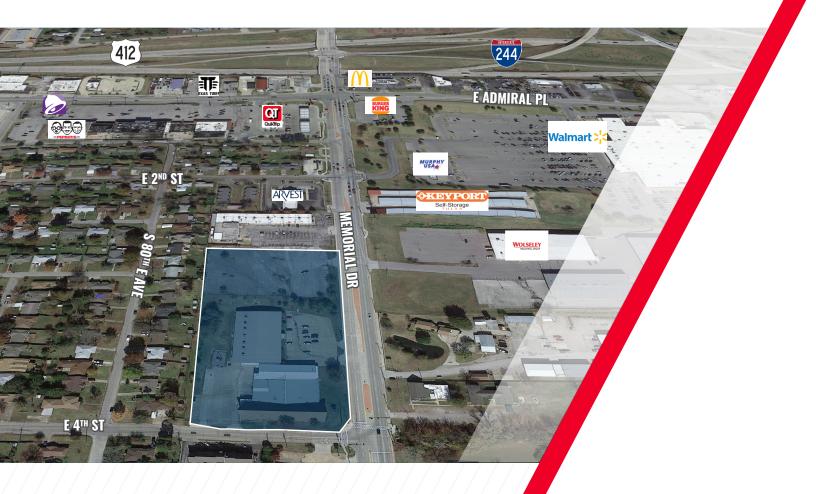

# **FOR SALE OR LEASE** 280 S MEMORIAL DR TULSA, OK 74112

### **AVAILABLE NOW**

- 755 FT OF FRONTAGE ON MEMORIAL DR. INCLUDING PROMINENT SIGNAGE
- EASY ACCESS TO I-244
- FULL COMMERCIAL KITCHEN
- GYMNASIUM/ACTIVITY CENTER
- AMPLE PARKING (±3.8 SPACES/SF)

#### FOR SALE OR LEASE 280 S MEMORIAL DR TULSA, OK 74112