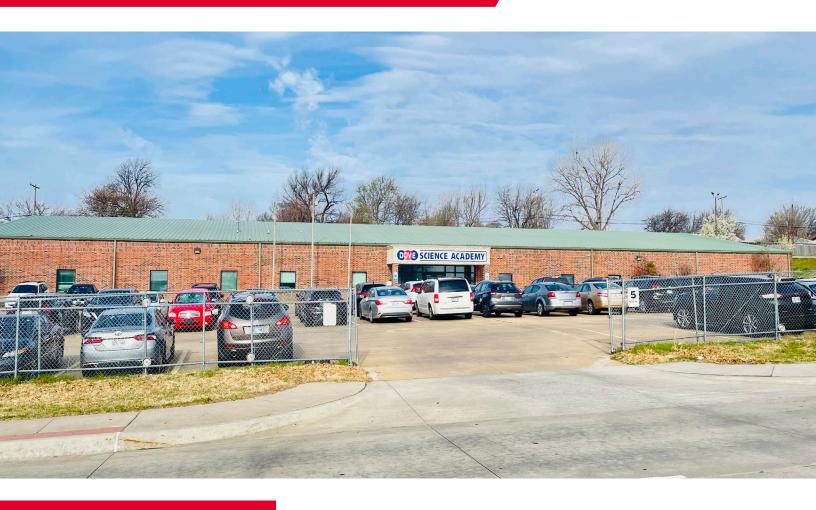

# **FOR SALE OR LEASE** 280 S MEMORIAL DR TULSA, OK 74112

#### PROPERTY **HIGHLIGHTS**

LEASE RATE: **NEGOTIABLE BUILDING SIZE:** ± 50,724 SF LOT SIZE: ± 4.46 AC

PARKING: ±192 SPACES

**ZONING:** OL YEAR BUILT: 1960 **ADDITION BUILT:** 2006

### **AVAILABLE NOW**

- 755 FT OF FRONTAGE ON MEMORIAL DR. INCLUDING PROMINENT SIGNAGE
- EASY ACCESS TO I-244
- FULL COMMERCIAL KITCHEN
- GYMNASIUM/ACTIVITY CENTER
- AMPLE PARKING (±3.8 SPACES/SF)