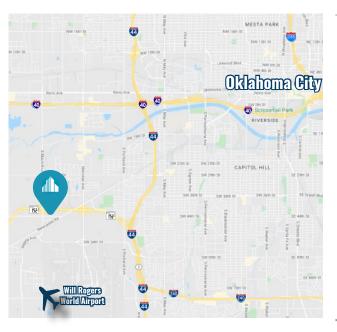

## SW 44<sup>TH</sup> & MACARTHUR OKLAHOMA CITY, OK 73034

## SW 44<sup>TH</sup> & MACARTHUR BLVD OKLAHOMA CITY, OK 73034

Located at the southwest corner of SW 44th and MacArthur is a 73,000 SF + proposed industrial warehouse featuring immediate access to Airport Road linking to Interstate 44 within minutes.