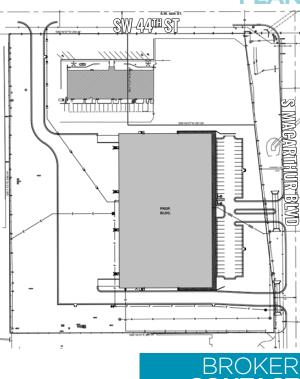

## ± 73,500 SF FOR LEASE **NEW CONSTRUCTION**

## SW 44<sup>TH</sup> & MACARTHUR BLVD OKLAHOMA CITY, OK 73034

Located at the southwest corner of SW 44th and MacArthur is a 73,000 SF + proposed industrial warehouse featuring immediate access to Airport Road linking to Interstate 44 within minutes.

| PROPERTY FEATURES |                |
|-------------------|----------------|
| BUILDING SIZE:    | ± 73,500 SF    |
| SITE AREA:        | ± 9.70 Acres   |
| CLEAR HEIGHT:     | 30' - 32'      |
| COMPLETION DATE:  | Est. 2023      |
| COLUMN SPACING:   | 50' x 50'      |
| DRIVE-INS:        | 2              |
| DOCKS:            | 10             |
| ZONING:           | I-2            |
| LEASE RATE:       | Contact Broker |
|                   |                |