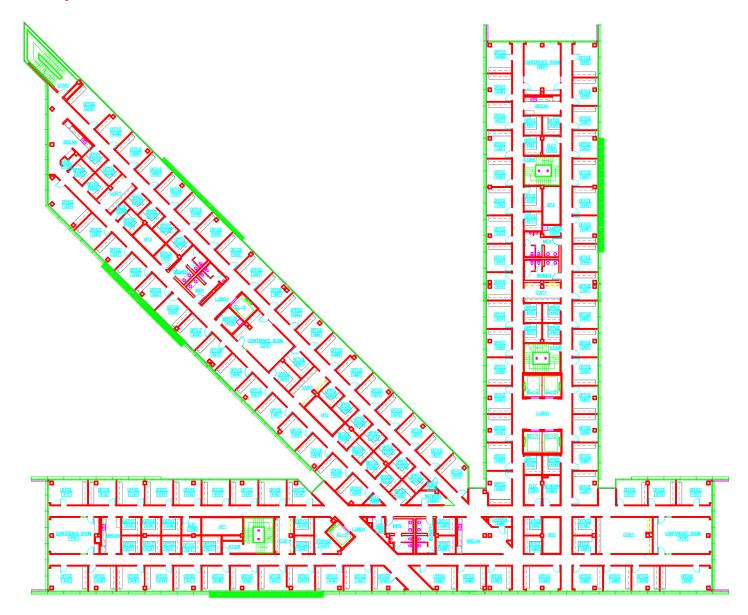

# **CLASS "A" OFFICE**FOR LEASE

• **BUILDING SIZE**: ± 249,009 SF **BASEMENT**: ± 49.625 SF

 1st FLOOR:
 ± 37,146 SF

 2ND FLOOR:
 ± 37,146 SF

 3RD FLOOR:
 ± 37,146 SF

 4TH FLOOR:
 ± 37,146 SF

**5**<sup>TH</sup> **FLOOR:** ± 37,146 SF **6**<sup>TH</sup> **FLOOR:** ± 13,654 SF

FLOOR PLATE RANGE: ± 13,654 - 49,625 SF

• OFFICE COUNT: 836

PARKING RATIO: 5.8 /1,000

CAR PARKS: 1,439

KITCHEN 17 RESTROOMS 38

**FLOORS** 

LOBBIES

BREAK /

FLOOR INFO

OFFICES TRAINING ROOMS RESTROOMS BREAK/KITCHEN LOBBIES 3

2<sup>ND</sup> FLOOR **± 37,146 SF** 

FLOOR INFO

OFFICES TRAINING ROOMS RESTROOMS BREAK/KITCHEN LOBBIES **147 4 6 3 3** 

3<sup>RD</sup> FLOOR **± 37,146 SF** 

FLOOR INFO

4<sup>TH</sup> FLOOR **± 37,146 SF** 

FLOOR INFO

5<sup>TH</sup> FLOOR **± 37,146 SF** 

FLOOR INFO

OFFICES TRAINING ROOMS RESTROOMS BREAK/KITCHEN LOBBIES 3 3

FLOOR

OFFICES TRAINING ROOMS RESTROOMS BREAK/KITCHEN LOBBIES