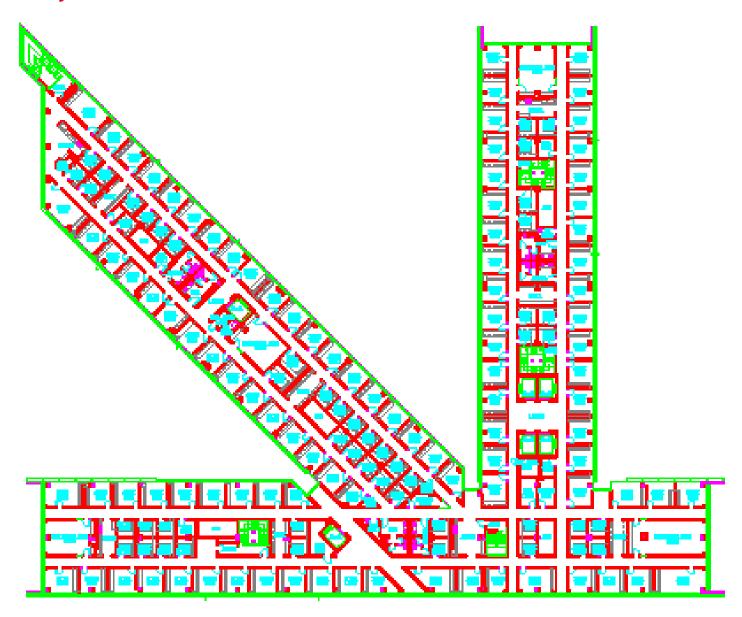

# **CLASS "A" OFFICE**FOR LEASE

• **BUILDING SIZE**: ± 249,009 SF **BASEMENT**: ± 49.625 SF

 1st FLOOR:
 ± 37,146 SF

 2ND FLOOR:
 ± 37,146 SF

 3RD FLOOR:
 ± 37,146 SF

 4TH FLOOR:
 ± 37,146 SF

**5**<sup>TH</sup> **FLOOR:** ± 37,146 SF **6**<sup>TH</sup> **FLOOR:** ± 13,654 SF

FLOOR PLATE RANGE: ± 13,654 - 49,625 SF

• OFFICE COUNT: 836

PARKING RATIO: 5.8 /1,000

CAR PARKS: 1,439

KITCHEN 17 RESTROOMS 38

**FLOORS** 

LOBBIES

BREAK /

FLOOR INFO

OFFICES TRAINING ROOMS RESTROOMS BREAK/KITCHEN LOBBIES 3

2<sup>ND</sup> FLOOR **± 37,146 SF** 

FLOOR INFO

OFFICES TRAINING ROOMS RESTROOMS BREAK/KITCHEN LOBBIES **147 4 6 3 3** 

3<sup>RD</sup> FLOOR **± 37,146 SF** 

FLOOR INFO

4<sup>TH</sup> FLOOR **± 37,146 SF** 

FLOOR INFO

5<sup>TH</sup> FLOOR **± 37,146 SF** 

FLOOR INFO

OFFICES TRAINING ROOMS RESTROOMS BREAK/KITCHEN LOBBIES 3 3

FLOOR

OFFICES TRAINING ROOMS RESTROOMS BREAK/KITCHEN LOBBIES