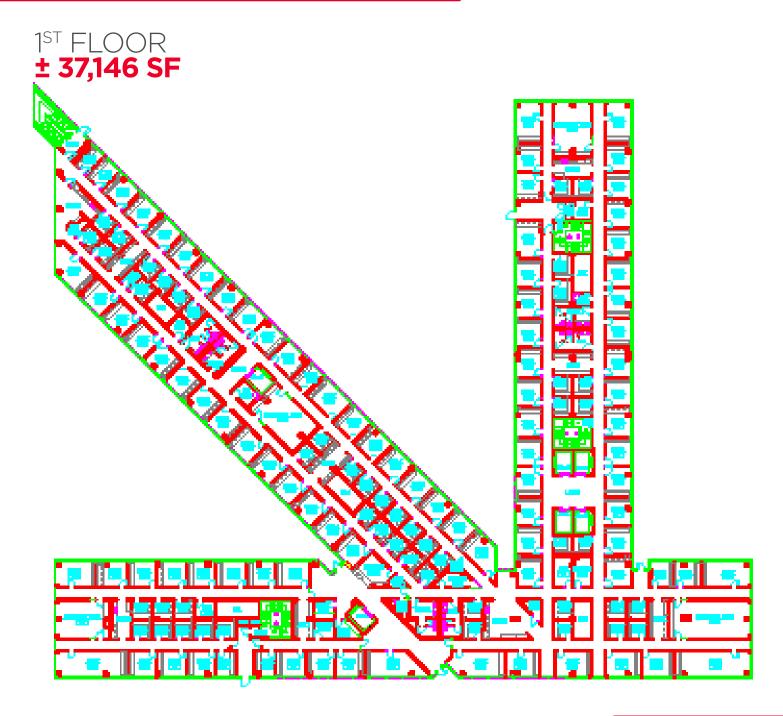

# **CLASS "A" OFFICE**FOR LEASE

• **BUILDING SIZE**: ± 249,009 SF **BASEMENT**: ± 49.625 SF

 1st FLOOR:
 ± 37,146 SF

 2ND FLOOR:
 ± 37,146 SF

 3RD FLOOR:
 ± 37,146 SF

 4TH FLOOR:
 ± 37,146 SF

**5**<sup>TH</sup> **FLOOR:** ± 37,146 SF **6**<sup>TH</sup> **FLOOR:** ± 13,654 SF