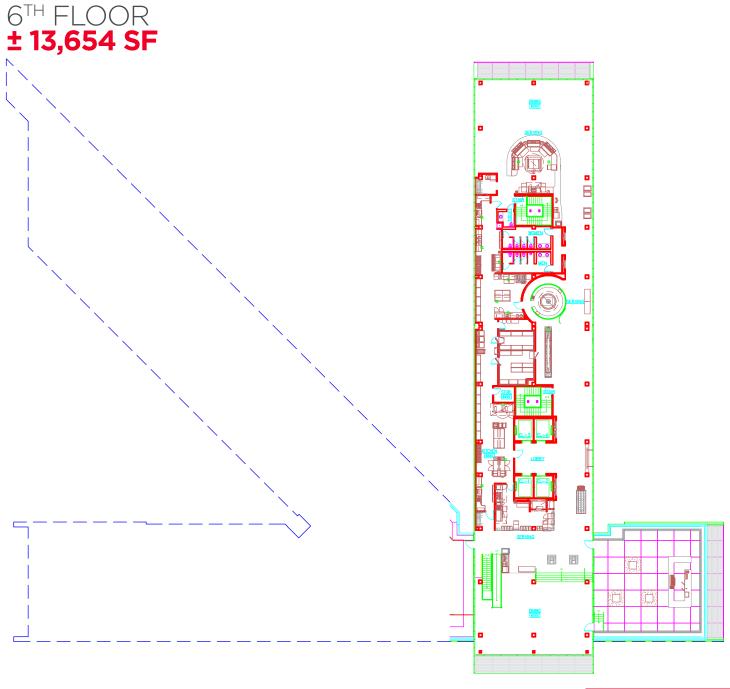

# **CLASS "A" OFFICE**FOR LEASE

• **BUILDING SIZE**: ± 249,009 SF **BASEMENT**: ± 49.625 SF

 1st FLOOR:
 ± 37,146 SF

 2ND FLOOR:
 ± 37,146 SF

 3RD FLOOR:
 ± 37,146 SF

 4TH FLOOR:
 ± 37,146 SF

**5**<sup>TH</sup> **FLOOR:** ± 37,146 SF **6**<sup>TH</sup> **FLOOR:** ± 13,654 SF

FLOOR INFO

4<sup>TH</sup> FLOOR **± 37,146 SF** 

FLOOR INFO

5<sup>TH</sup> FLOOR **± 37,146 SF** 

FLOOR INFO

OFFICES TRAINING ROOMS RESTROOMS BREAK/KITCHEN LOBBIES 3 3

FLOOR

OFFICES TRAINING ROOMS RESTROOMS BREAK/KITCHEN LOBBIES