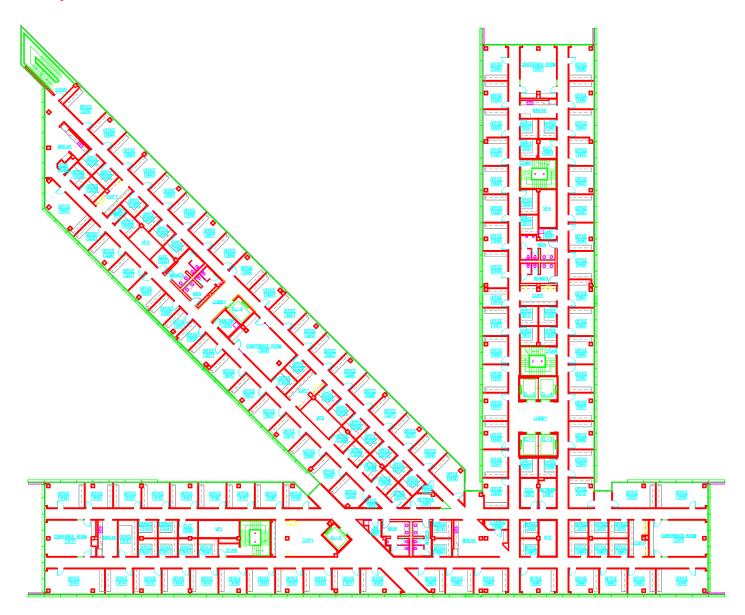

# **CLASS "A" OFFICE**FOR LEASE

• **BUILDING SIZE**: ± 249,009 SF **BASEMENT**: ± 49.625 SF

 1st FLOOR:
 ± 37,146 SF

 2ND FLOOR:
 ± 37,146 SF

 3RD FLOOR:
 ± 37,146 SF

 4TH FLOOR:
 ± 37,146 SF

**5**<sup>TH</sup> **FLOOR:** ± 37,146 SF **6**<sup>TH</sup> **FLOOR:** ± 13,654 SF

FLOOR PLATE RANGE: ± 13,654 - 49,625 SF

• OFFICE COUNT: 836

PARKING RATIO: 5.8 /1,000

CAR PARKS: 1,439

KITCHEN 17 RESTROOMS 38

**FLOORS** 

LOBBIES

BREAK /

FLOOR INFO

OFFICES TRAINING ROOMS RESTROOMS BREAK/KITCHEN LOBBIES 3

2<sup>ND</sup> FLOOR **± 37,146 SF** 

FLOOR INFO

OFFICES TRAINING ROOMS RESTROOMS BREAK/KITCHEN LOBBIES **147 4 6 3 3** 

3<sup>RD</sup> FLOOR **± 37,146 SF** 

FLOOR INFO

4<sup>TH</sup> FLOOR **± 37,146 SF** 

FLOOR INFO

5<sup>TH</sup> FLOOR **± 37,146 SF** 

FLOOR INFO

OFFICES TRAINING ROOMS RESTROOMS BREAK/KITCHEN LOBBIES 3 3

FLOOR

OFFICES TRAINING ROOMS RESTROOMS BREAK/KITCHEN LOBBIES