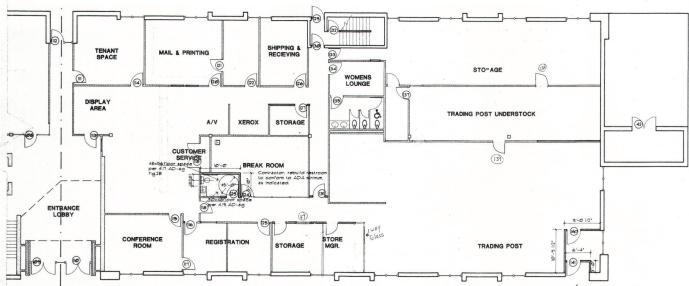

### **3031 NW 64TH STREET** OKLAHOMA CITY, OK 73116

# ± 37,268 SF

S

CUSHMAN & WAKEFIELD

COMMERCIAL OKLAHOMA

NCII

#### GAYLORD SCOUT CENTER

# GAYLORD SCOUT CENTER

# 3031 NW 64TH STREET OKLAHOMA CITY, OK 73116

## FIRST FLOOR



8



OR SALE

# States and



#### CUSHMAN & COMMERCIAL WAKEFIELD OKLAHOMA



0



## SECOND FLOOR

i

#### FOR SALE | GAYLORD SCOUT CENTER 3031 NW 64TH STREET OKLAHOMA CITY, OK 73116

XW (551 F



NW 63RD ST

AME E

WILEMANS BELLE ISLE

W GERD ST

ISLE WEST

BELLE ISLE VIEW

COMMUNITY

MAY-PENN

MAYFAIR

VENICE

44

NW SETH ST

W BRITTON RD

LAKE

HEANER

TILLES THE STATES

BUSH HILLS

3 WILEMAN 3

NW 50TH ST

NW (5451



LOT SIZE: ± 1.55 AC

YEAR BUILT: 1978

PARKING RATIO: 3.53 / 1,000

STORIES:

SUBMARKET: NORTHWEST





TRAVIS MASON +1 405 249 0655 tmason@commercialoklahoma.com

VIVIENNE VOGLER +1 405 570 8595 vvogler@commercialoklahoma.com

msherman@commercialoklahoma.com

MICAH SHERMAN



+1 405 488 5548

204 N Robinson Avenue, Ste. 2000 Oklahoma City, OK 73102 +1405 563 5000 commercia