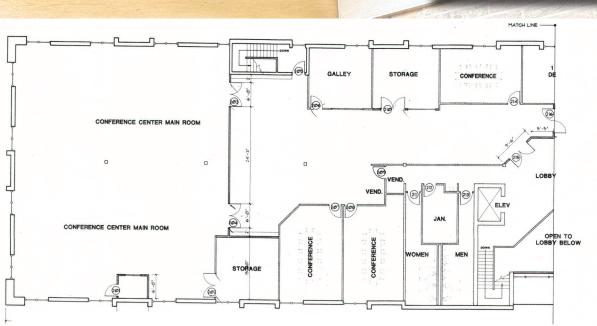

### **3031 NW 64TH STREET** OKLAHOMA CITY, OK 73116

# ± 37,268 SF

S

CUSHMAN & WAKEFIELD

COMMERCIAL OKLAHOMA

NCII

#### GAYLORD SCOUT CENTER

# GAYLORD SCOUT CENTER

# 3031 NW 64TH STREET OKLAHOMA CITY, OK 73116

## FIRST FLOOR



8



OR SALE

# States and



#### CUSHMAN & COMMERCIAL WAKEFIELD OKLAHOMA



0



## SECOND FLOOR

i

#### FOR SALE | GAYLORD SCOUT CENTER 3031 NW 64TH STREET OKLAHOMA CITY, OK 73116

XW (551 F



NW 63RD ST

AME E

WILEMANS BELLE ISLE

W GERD ST

ISLE WEST

BELLE ISLE VIEW

COMMUNITY

MAY-PENN

MAYFAIR

VENICE

44

NW SETH ST

W BRITTON RD

LAKE

HEANER

TILLES THE STATES

BUSH HILLS

3 WILEMAN 3

NW 50TH ST

NW (5451



LOT SIZE: ± 1.55 AC

YEAR BUILT: 1978

PARKING RATIO: 3.53 / 1,000

STORIES:

SUBMARKET: NORTHWEST





TRAVIS MASON +1 405 249 0655 tmason@commercialoklahoma.com

VIVIENNE VOGLER +1 405 570 8595 vvogler@commercialoklahoma.com

msherman@commercialoklahoma.com

MICAH SHERMAN



+1 405 488 5548

204 N Robinson Avenue, Ste. 2000 Oklahoma City, OK 73102 +1405 563 5000 commercialoklahoma.com



©2024 Cushman & Wakefield I Commercial Oklahoma. All rig