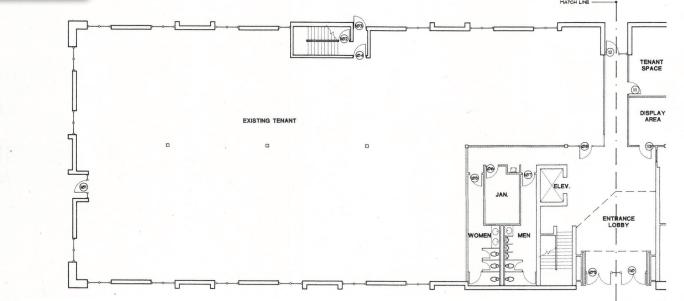

### **3031 NW 64TH STREET** OKLAHOMA CITY, OK 73116

# ± 37,268 SF

S

CUSHMAN & WAKEFIELD

COMMERCIAL OKLAHOMA

NCII

#### GAYLORD SCOUT CENTER

# GAYLORD SCOUT CENTER

# 3031 NW 64TH STREET OKLAHOMA CITY, OK 73116

## FIRST FLOOR



8



OR SALE

# States and



#### CUSHMAN & COMMERCIAL WAKEFIELD OKLAHOMA



0



## SECOND FLOOR

i

#### FOR SALE | GAYLORD SCOUT CENTER 3031 NW 64TH STREET OKLAHOMA CITY, OK 73116

XW (551 F



NW 63RD ST

AME E

WILEMANS BELLE ISLE

W GERD ST

ISLE WEST

BELLE ISLE VIEW

COMMUNITY

MAY-PENN

MAYFAIR

VENICE

44

NW SETH ST

W BRITTON RD

LAKE

HEANER

TILLES THE STATES

BUSH HILLS

3 WILEMAN 3

NW 50TH ST

NW (5451



LOT SIZE: ± 1.55 AC

YEAR BUILT: 1978

PARKING RATIO: 3.53 / 1,000

STORIES:

SUBMARKET: NORTHWEST





TRAVIS MASON +1 405 249 0655 tmason@commercialoklahoma.com

VIVIENNE VOGLER +1 405 570 8595 vvogler@commercialoklahoma.com

msherman@commercialoklahoma.com

MICAH SHERMAN



+1 405 488 5548

204 N Robinson Avenue, Ste. 2000 Oklahoma City, OK 73102 +1405 563 5000 comm