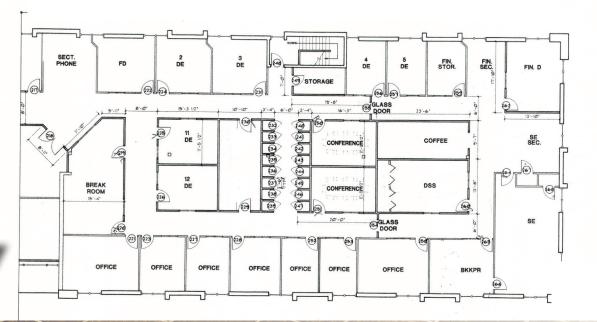

### **3031 NW 64TH STREET** OKLAHOMA CITY, OK 73116

# ± 37,268 SF

S

CUSHMAN & WAKEFIELD

COMMERCIAL OKLAHOMA

NCII

#### GAYLORD SCOUT CENTER

# GAYLORD SCOUT CENTER

# 3031 NW 64TH STREET OKLAHOMA CITY, OK 73116

## FIRST FLOOR



8



OR SALE

# States and



#### CUSHMAN & COMMERCIAL WAKEFIELD OKLAHOMA



0



## SECOND FLOOR

i

#### FOR SALE | GAYLORD SCOUT CENTER 3031 NW 64TH STREET OKLAHOMA CITY, OK 73116

XW (551 F



NW 63RD ST

AME E

WILEMANS BELLE ISLE

W GERD ST

ISLE WEST

BELLE ISLE VIEW

COMMUNITY

MAY-PENN

MAYFAIR

VENICE

44

NW SETH ST

W BRITTON RD

LAKE

HEANER

TILLES THE STATES

BUSH HILLS

3 WILEMAN 3

NW 50TH ST

NW (5451



LOT SIZE: ± 1.55 AC

YEAR BUILT: 1978

PARKING RATIO: 3.53 / 1,000

STORIES:

SUBMARKET: NORTHWEST





TRAVIS MASON +1 405 249 0655 tmason@commercialoklahoma.com

VIVIENNE VOGLER +1 405 570 8595 vvogler@commercialoklahoma.com

msherman@commercialoklahoma.com

MICAH SHERMAN



+1 405 488 5548

204 N Robinson Avenue, Ste. 2000 Oklahoma City, OK 73102 +1405 563 5000 commercialoklahoma.com



©2024 Cushman & Wakefield I Commercial Oklahoma. All rights r