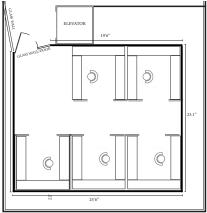

USE:

Office

STE. 320: ± 591 SF

PARKING:

Free Surface

## **1015 N BROADWAY AVENUE** OKLAHOMA CITY, OK 73102

STE. 320 **\$24.00 FSG** 

VIVIENNE VOGLER +1 405 570 8595

vvogler@commercialoklahoma.com

MICAH SHERMAN
+1 405 488 5548
msherman@commercialoklahoma.com