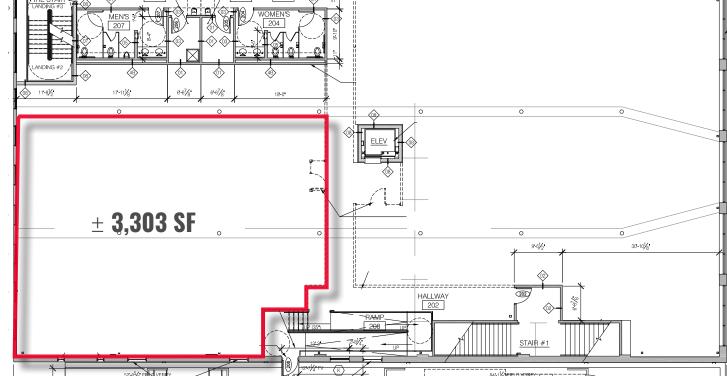

## **1015 N BROADWAY AVENUE** OKLAHOMA CITY, OK 73102

**BUILDING SIZE:** 

± 31,137 SF

**AVAILABLE SPACE** 

2ND FLOOR: ± 3.303 SF

SUBMARKET:

Automobile Alley

3RD FLOOR: