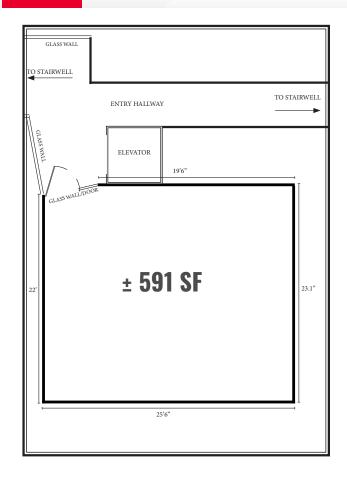

USE:

Office

STE. 320: ± 591 SF

PARKING:

Free Surface

## **1015 N BROADWAY AVENUE** OKLAHOMA CITY, OK 73102

STE. 320 **\$24.00 FSG** 

VIVIENNE VOGLER +1 405 570 8595

vvogler@commercialoklahoma.com

MICAH SHERMAN
+1 405 488 5548
msherman@commercialoklahoma.com