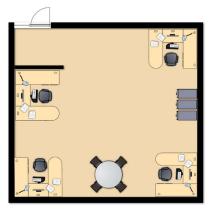

USE:

Office

STE. 320: ± 591 SF

PARKING:

Free Surface

## **1015 N BROADWAY AVENUE** OKLAHOMA CITY, OK 73102

STE. 320 **\$24.00 FSG** 

VIVIENNE VOGLER +1 405 570 8595

vvogler@commercialoklahoma.com

MICAH SHERMAN
+1 405 488 5548
msherman@commercialoklahoma.com