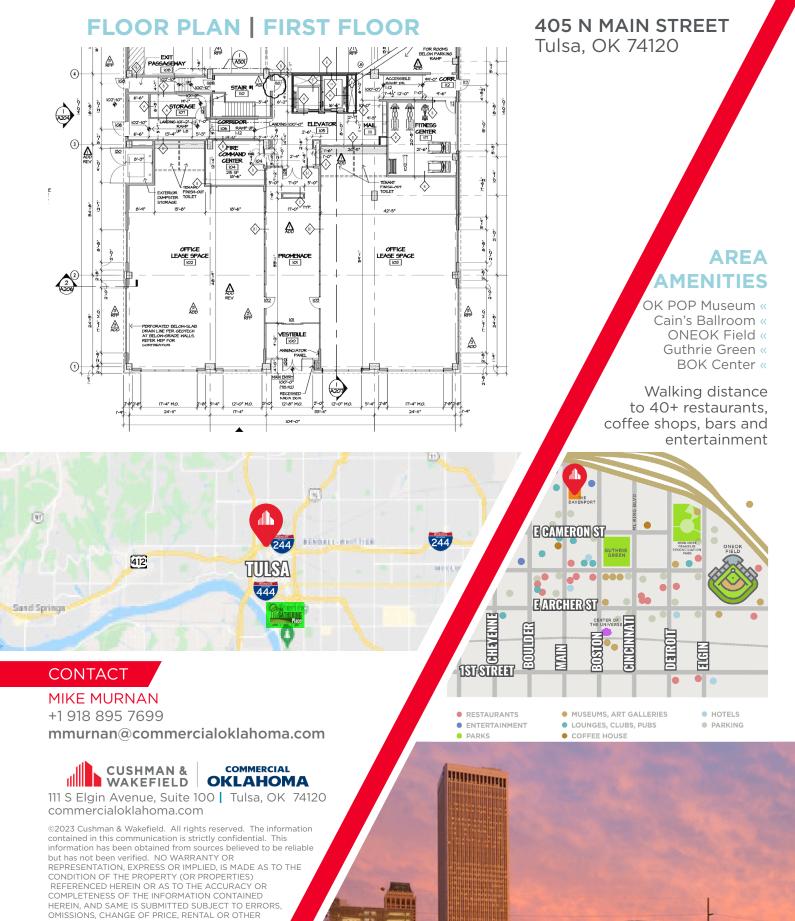

## 405 N Main Street Tulsa, OK 74120 FOR SALE OR LEASE ± 2,500-5,000 SF

**CLASS "A" OFFICE** 

Rates available upon request

## Total Building Size: ± 80,000 SF

Located in the heart of Tulsa's Arts District

Part of a luxury apartment complex featuring Class "A" Office and Residential Space

Open floor plan office space

Easy access to all major highways