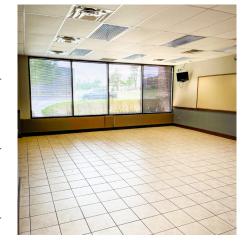

## PROPERTY HIGHLIGHTS

1ST FLOOR OFFICE SPACE FOR LEASE

2701 S HARVEY AVENUE

**OKLAHOMA CITY, OK 73109** 

Located on the corner of SW 27th and Harvey, this property features a mixed use of retail and office space. Property has ample on-site parking and is easily accessible to both I-40 and I-35.

**BUILDING SIZE** 

± 25,373 SF

SPACE AVAILABLE

± 1,820 SF

**PARKING** 

60 Free Surface

YEAR BUILT

1978