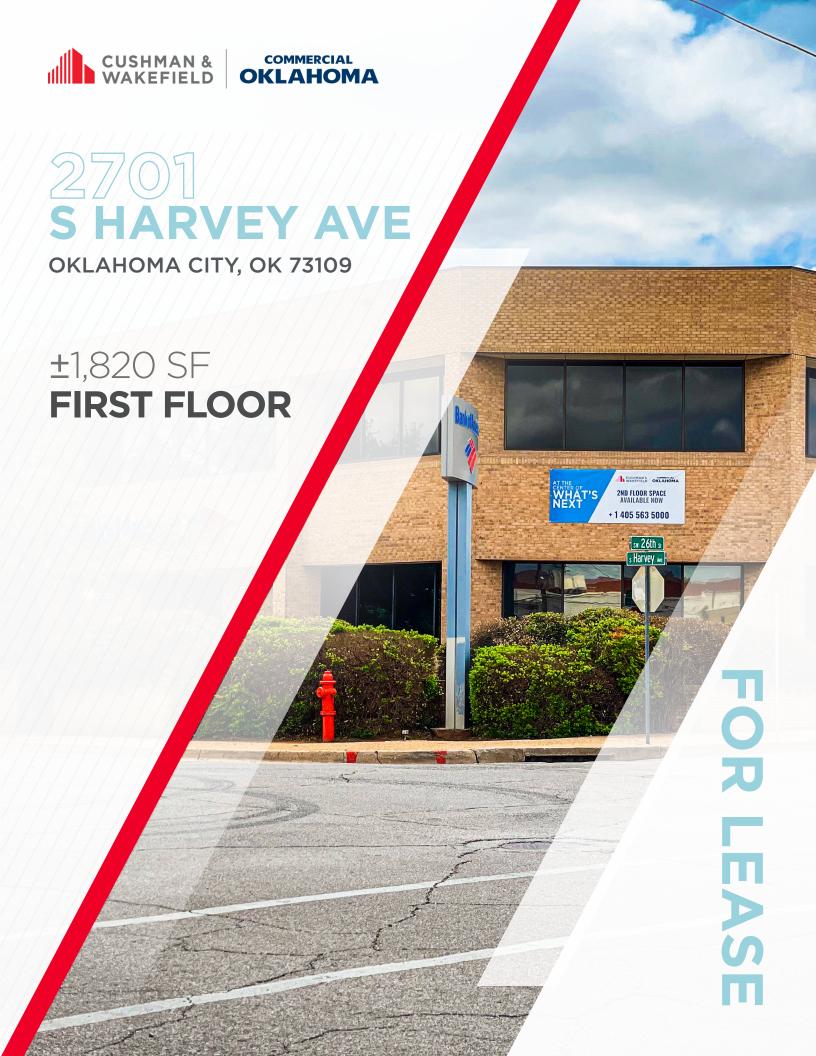

## PROPERTY HIGHLIGHTS

1ST FLOOR OFFICE SPACE FOR LEASE

2701 S HARVEY AVENUE

**OKLAHOMA CITY, OK 73109** 

Located on the corner of SW 27th and Harvey, this property features a mixed use of retail and office space. Property has ample on-site parking and is easily accessible to both I-40 and I-35.

**BUILDING SIZE** 

± 25,373 SF

SPACE AVAILABLE

± 1,820 SF

**PARKING** 

60 Free Surface

YEAR BUILT

1978

**LOT SIZE** 

± 1.59 Acres

STORIES

2

LEASE RATE \$15.00 FSG