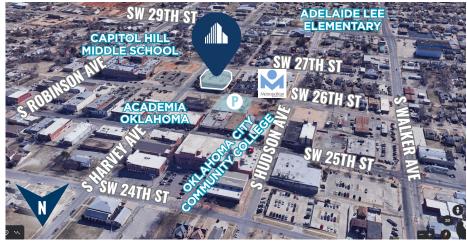

## PROPERTY HIGHLIGHTS

1ST FLOOR OFFICE SPACE FOR LEASE

2701 S HARVEY AVENUE

**OKLAHOMA CITY, OK 73109** 

Located on the corner of SW 27th and Harvey, this property features a mixed use of retail and office space. Property has ample on-site parking and is easily accessible to both I-40 and I-35.