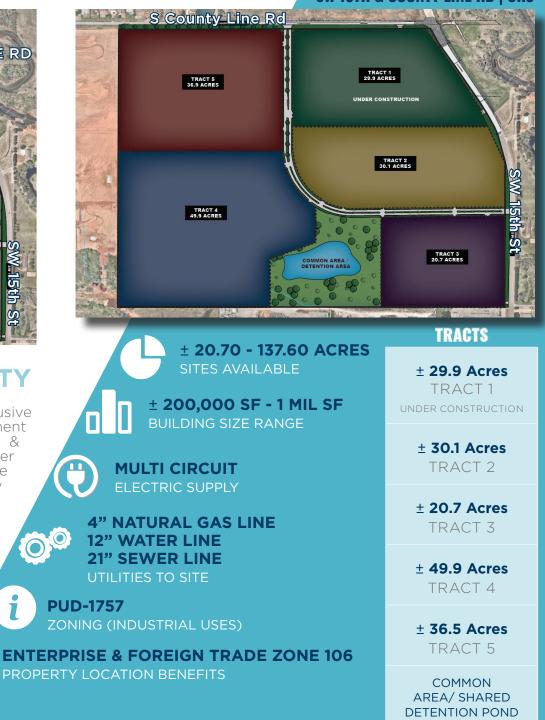

# ± 20.70 - 137.60 Acre Sites

OK

**OUTLETS**<sup>®</sup>

©2024 Cushman & Wakefield I Commercial Oklahoma. All rights reserved. The information contained in this communication is strictly confidential. This information has been obtained from sources believed to be reliable but has nors been verified. No warranty or representation, express or implied, is made as to the condition of the property (or properties) referenced herein or as to the accuracy or completeness of the information contained herein, and same is submitted submit

## **PRIME INDUSTRIAL OPPORTUNITY**

Cushman & Wakefield | Commercial Oklahoma, as exclusive advisors, are pleased to offer the industrial development opportunity located at the intersection of SW 15th St & County Line Road in Oklahoma City. This is a planned master industrial park totaling 190 acres of industrial land. This site has frontage along SW 15th St and is located in a rapidly growing area, less than a mile from Interstate 40. The property owner, Industrial Developers of Oklahoma is one of the largest industrial developers in the state and has built more than 4 million square feet.