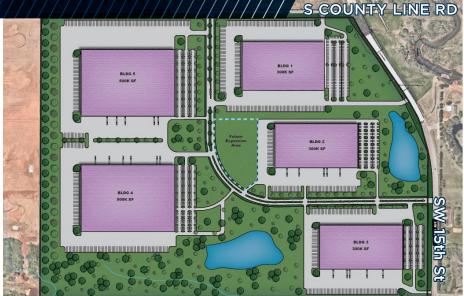

VAILABLE NOW SW 15th & Countyline Rd Oklahoma City, OK 73128

SW-29th St

D&M

Keystone

amazon

OnCue

UHAUL

FREYMILLER

40

Kilpatrick Turnpike

SW 15th St

TEREX.

SW 44th St

3

Reno Ave

CUSHMAN & COMMERCIAL WAKEFIELD OKLAHOMA

# ± 20.70 - 137.60 Acre Sites

OK

**OUTLETS**<sup>®</sup>

©2024 Cushman & Wakefield I Commercial Oklahoma. All rights reserved. The information contained in this communication is strictly confidential. This information has been obtained from sources believed to be reliable but has nors been verified. No warranty or representation, express or implied, is made as to the condition of the property (or properties) referenced herein or as to the accuracy or completeness of the information contained herein, and same is submitted submit



SUIFT

## SITE **PLANS**



## **PRIME INDUSTRIAL OPPORTUNITY**

Cushman & Wakefield | Commercial Oklahoma, as exclusive advisors, are pleased to offer the industrial development opportunity located at the intersection of SW 15th St & County Line Road in Oklahoma City. This is a planned master industrial park totaling 190 acres of industrial land. This site has frontage along SW 15th St and is located in a rapidly growing area, less than a mile from Interstate 40. The property owner, Industrial Developers of Oklahoma is one of the largest industrial developers in the state and has built more than 4 million square feet.

### **CONTACT US**

ALLAN MEADORS, SIOR +1 405 778 9158 ameadors@commercialoklahoma.com



COMMERCIAL OKLAHOMA 0

#### SW 15TH & COUNTY LINE RD | OKC