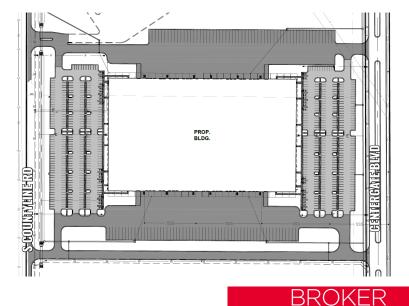

### **± 295,533 SF** FOR **LEASE**

| BUILDING HIGHLIGHTS |                                       |                  |                        |
|---------------------|---------------------------------------|------------------|------------------------|
| BUILDING SIZE:      | <b>± 295,533 SF</b><br>Office to Suit | BAY SIZE:        | 50' x 50'<br>21,000 SF |
| CLEAR HEIGHT:       | 36' - 38'                             | SPEED BAYS:      | 60'                    |
| DOCK DOORS:         | 54                                    | TRAILER PARKING: | 118 Spaces             |
| DRIVE-INS:          | 4                                     | FIRE PROTECTION: | ESFR Sprinklers        |
| PERSONAL PARKING:   | 615 Spaces                            | TRUCK COURT:     | 135'                   |
| SPACE DIMENSIONS:   | 700' x 420'                           | LEASE RATE:      | CONTACT BROKER         |

#### **EXPANSION ABILITIES**

SNIDSTANG RD

204 N Robinson Ave, Suite 2000, Oklahoma City, OK 73102 +1405 563 5000 commercialoklahoma.com

CONTACT ALLAN MEADORS, SIOR +1 405 778 9158

ameadors@commercialoklahoma.com