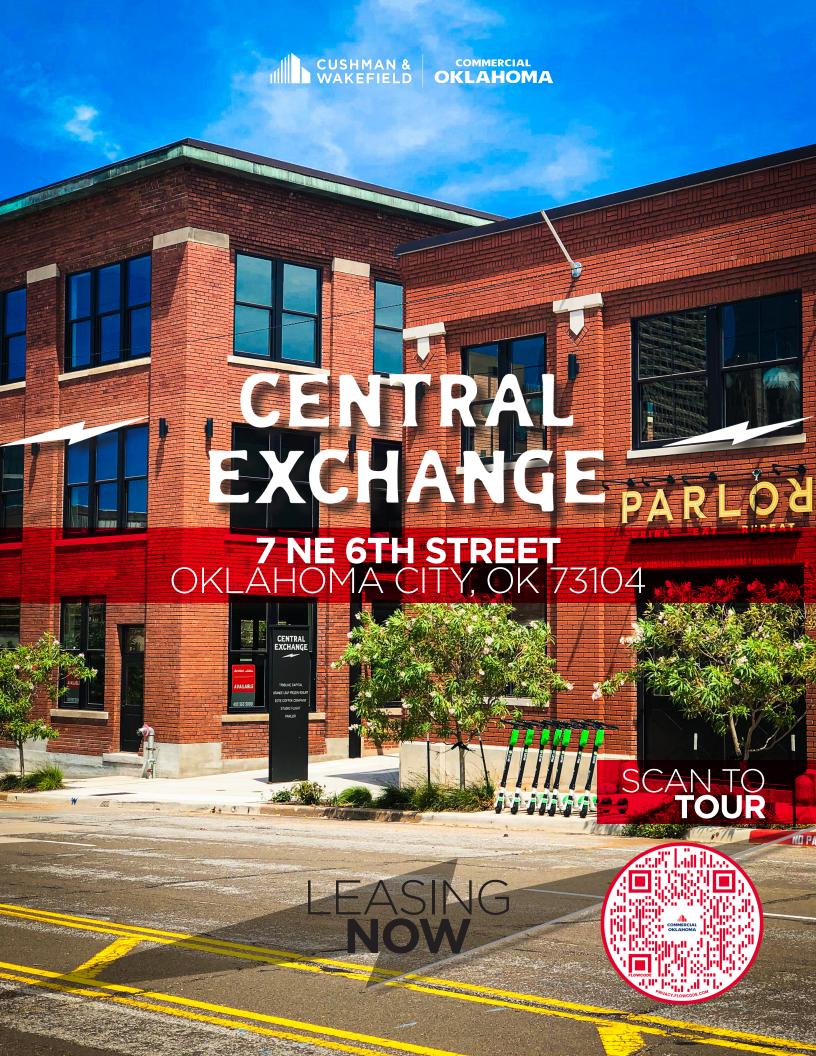

## PROPERTY HIGHLIGHTS

BUILDING SIZE ± 30,390 RSF

AVAILABLE SPACE ± 5,273 RSF- BASEMENT

LEASE RATE **\$22.00 - \$24.00 NNN** 

AVAILABLE FOR LEASE

Central Exchange is located in Automobile Alley, a district in the greater Midtown Oklahoma City submarket. The central corridor of Automobile Alley is Broadway Avenue; with convenient access to Downtown Central Business District and Bricktown Entertainment District, easy access to I-235, Automobile Alley is rapidly becoming a desirable place to live work and play.

TENANTS INCLUDE
PARLOR FOOD
HALL, EOTE
COFFEE, STUDIO
FLIGHT + MORE

TI AVAILABLE BASED ON TERM OF LEASE DEDICATED PARKING

OUTDOOR COURTYARDS

CUSHMAN & COMMERCIAL OKLAHOMA

**AVAILABLE** 

405 563 5000

## CENTRAL EXCHANGE

JSHMAN AKEFIE COMMERCIAL

TRIBUNE CAPITAL ORANGE LEAF FROZEN YOGURT **EOTE COFFEE COMPANY** STUDIO FLIGHT PARLOR

TRAVIS MASON

+1 405 249 0655

VIVIENNE VOGLER 405 570 8595

MICAH SHERMAN +1 405 488 5548