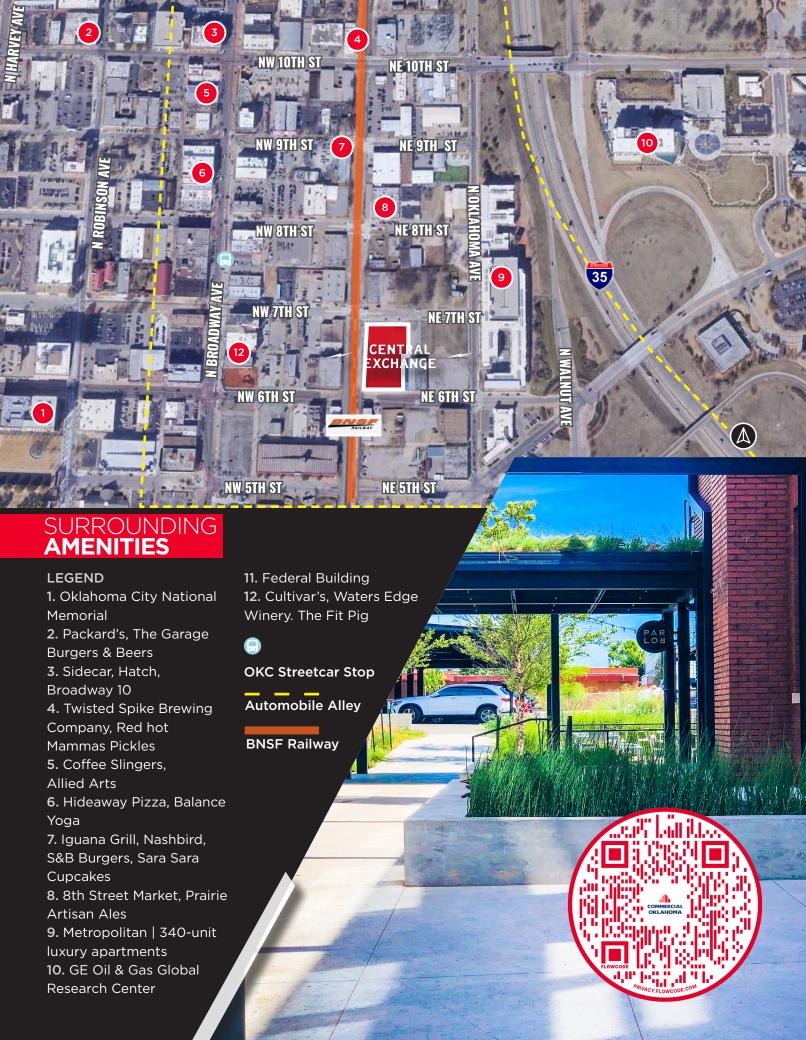

## PROPERTY HIGHLIGHTS

BUILDING SIZE ± 30,390 RSF

AVAILABLE SPACE ± 5,273 RSF- BASEMENT

LEASE RATE **\$22.00 - \$24.00 NNN** 

AVAILABLE FOR LEASE

Central Exchange is located in Automobile Alley, a district in the greater Midtown Oklahoma City submarket. The central corridor of Automobile Alley is Broadway Avenue; with convenient access to Downtown Central Business District and Bricktown Entertainment District, easy access to I-235, Automobile Alley is rapidly becoming a desirable place to live work and play.