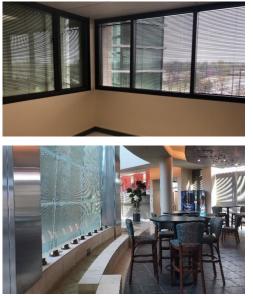

#### SITE OVERVIEW

Located equidistant to the Creek Turnpike and the Broken Arrow Expressway, this property sits on a 5.43-acre lot in the Southeast Submarket. Included is an abundance of parking, 24-hour card-key access, lush landscaping, and video monitored corridors. The 122,442 SF building offers **suites from 245 SF to 13,033 SF**. It was built in 1986 and has been substantially renovated and improved. The office space offers a fresh and inviting work environment.