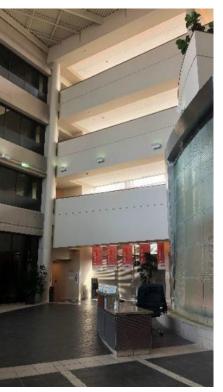

#### SITE OVERVIEW

Located equidistant to the Creek Turnpike and the Broken Arrow Expressway, this property sits on a 5.43-acre lot in the Southeast Submarket. Included is an abundance of parking, 24-hour card-key access, lush landscaping, and video monitored corridors. The 122,442 SF building offers **suites from 245 SF to 13,033 SF**. It was built in 1986 and has been substantially renovated and improved. The office space offers a fresh and inviting work environment.